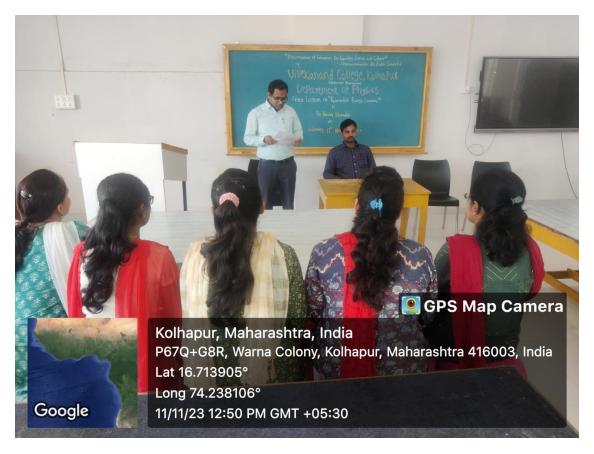

### **Photographs during the Program**

# Guest Lecture on "Renewable Energy Sources"

by

Dr. Pravin Kharade

Department of Physics, Shankarrao Mohite Mahavidyala, Akluj, Maharashtra, India.

on