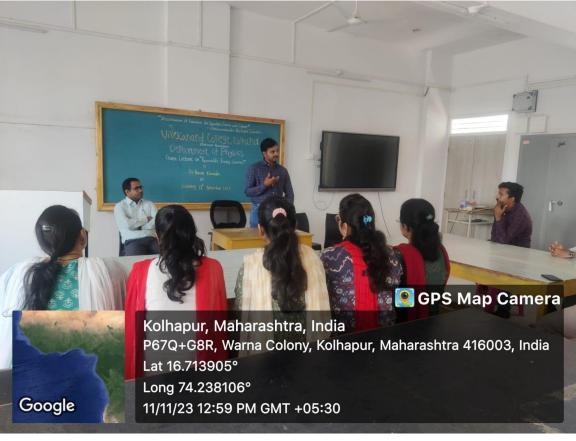

### **Photographs during the Program**

# Guest Lecture on "Renewable Energy Sources"

by

Dr. Pravin Kharade

Department of Physics, Shankarrao Mohite Mahavidyala, Akluj, Maharashtra, India.

on

## Saturday, 11th November 2023