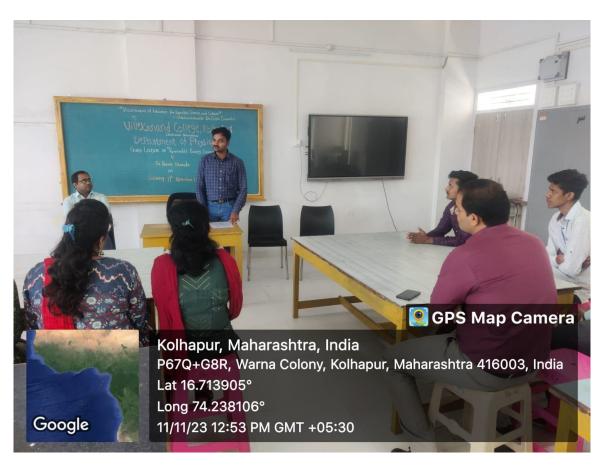

### **Photographs during the Program**

# Guest Lecture on "Renewable Energy Sources"

by

Dr. Pravin Kharade

Department of Physics, Shankarrao Mohite Mahavidyala, Akluj, Maharashtra, India.

on

## Saturday, 11th November 2023