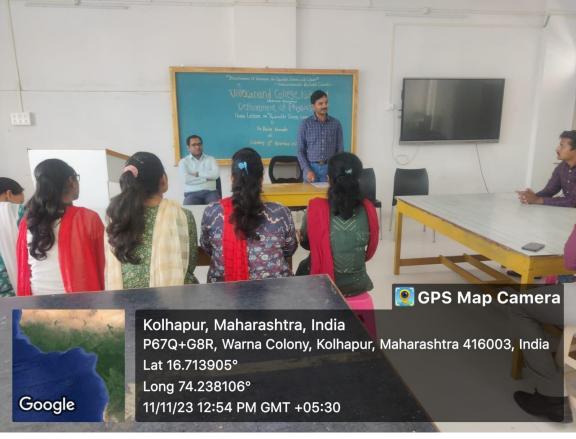

### **Photographs during the Program**

# Guest Lecture on "Renewable Energy Sources"

by

Dr. Pravin Kharade

Department of Physics, Shankarrao Mohite Mahavidyala, Akluj, Maharashtra, India.

on

## Saturday, 11th November 2023