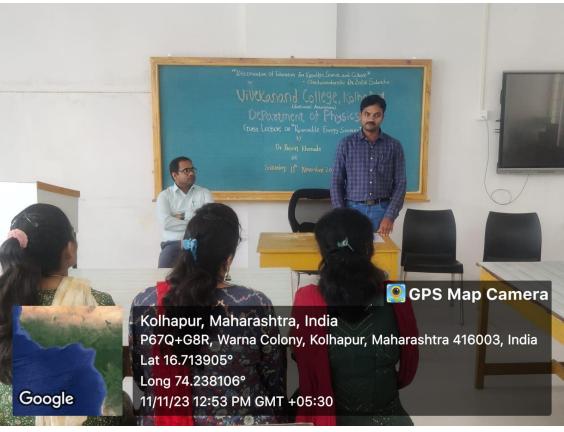

### **Photographs during the Program**

# Guest Lecture on "Renewable Energy Sources"

by

Dr. Pravin Kharade

Department of Physics, Shankarrao Mohite Mahavidyala, Akluj, Maharashtra, India.

on