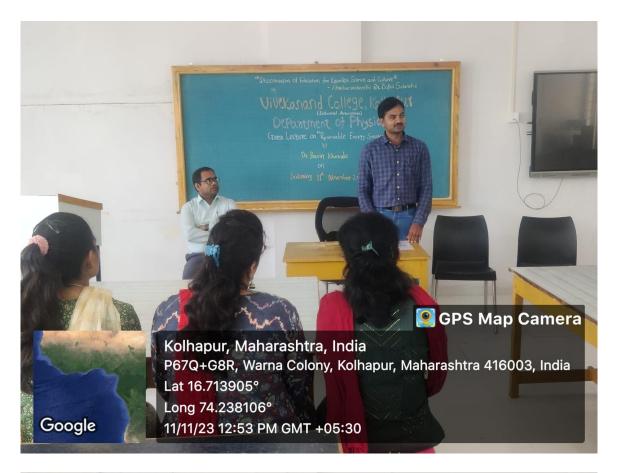

### **Photographs during the Program**

# Guest Lecture on "Renewable Energy Sources"

by

Dr. Pravin Kharade

Department of Physics, Shankarrao Mohite Mahavidyala, Akluj, Maharashtra, India.

on