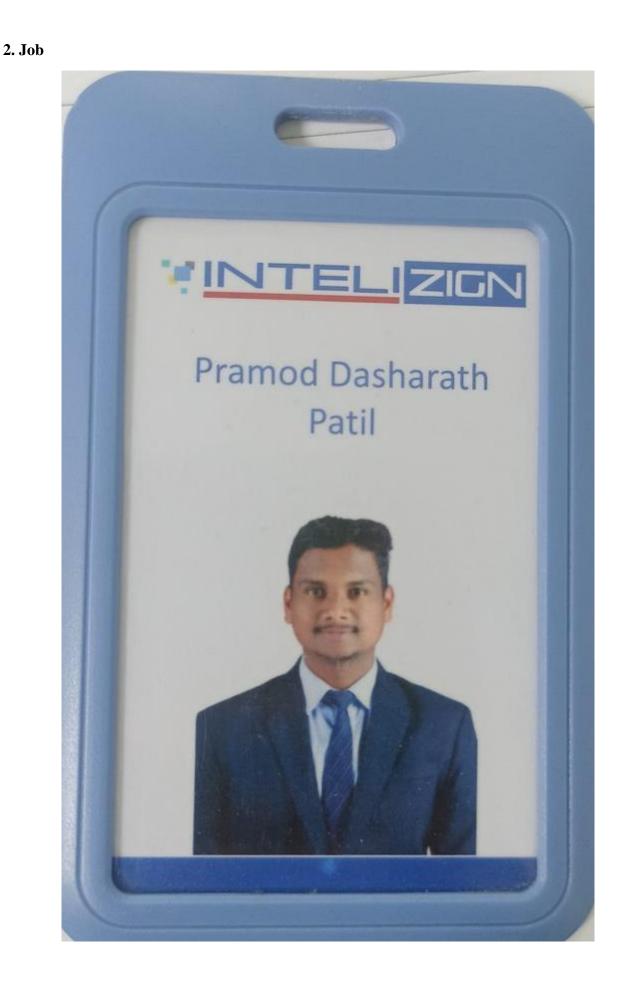

# 3) Mr. Pramod Dashrath Patil

| 583042036387                                                                |
|-----------------------------------------------------------------------------|
| Shivaji University, Kolhapur                                                |
| the Chancellor, Vice-Chancellor and<br>Members of the Management Council on |
| the recommendation of the Academic Council certify that                     |
| Patil Pramod Dasharath<br>Mother's Name - Ranjana                           |
| has passed the                                                              |
| Master of Business Administration                                           |
| Examination in Grade A                                                      |
| in March 2021.                                                              |
| The said degree has been conferred on him                                   |
| at Kolhapur in the Summer Session                                           |
| of the year two thousand twenty two.                                        |
| In Testimony whereof are set the scal of the                                |
| university and the signatures of the Registrar and the Vice-Chancellor.     |
|                                                                             |
| Friends (18 hiske                                                           |
| Ag Registrar Vice- Chancellor                                               |
| 93300 Sr.No. :B- 23 : 09390                                                 |