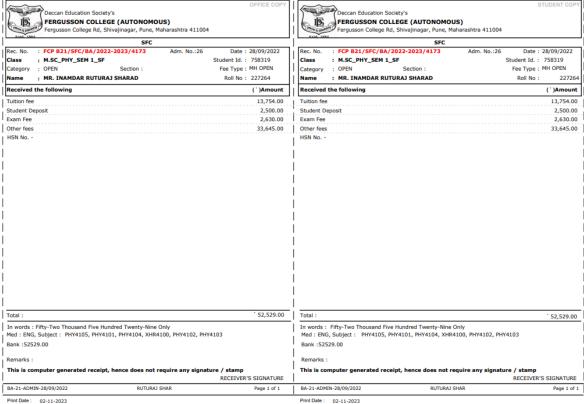

|                                                        | 22                                                                                                                                      | $\dashv$                         | Harish Bam       |                     |                            | Father                    |                     | 46           |          |  |

# 6) Mr. Ruturaj Sharad Inamdar

## 1. Higher Education



# 7) Mr. Abhishek Sharad Potdar

## 1. Higher Education



## 8) Mr. Rohit Sanjay Singh

### 1. Higher Education





State Common Entrance Test Cell, Maharashtra State, Mumbai 8th Floor, New Excelsior Building, A.K. Nayak Marg, Fort, Mumbai-400001.(M.S.)





| Personal Details                             |                                               |                 |                             |                   |                        |
|----------------------------------------------|-----------------------------------------------|-----------------|-----------------------------|-------------------|------------------------|
| Full Name                                    | SINGH F                                       | ROHIT SANJAY    |                             |