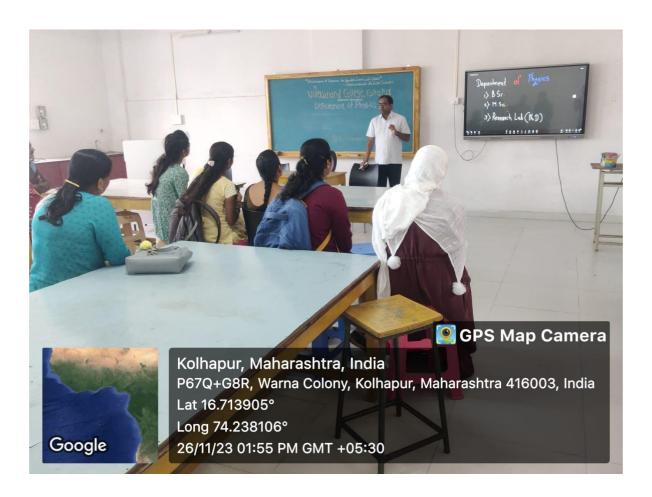

# Vivekanand College, Kolhapur (Empowered Autonomous) Department of physics

Date :- 26/11/2023

Dr. Sanjay S. Latthe delivering lecture to the students of YCMOU

Shri Swami Vivekanand Shikshan Sanstha's

# Department of Physics "Lab Demonstrations to YCMOU students"

Day & Date: Sunday, 26 Nov 2023