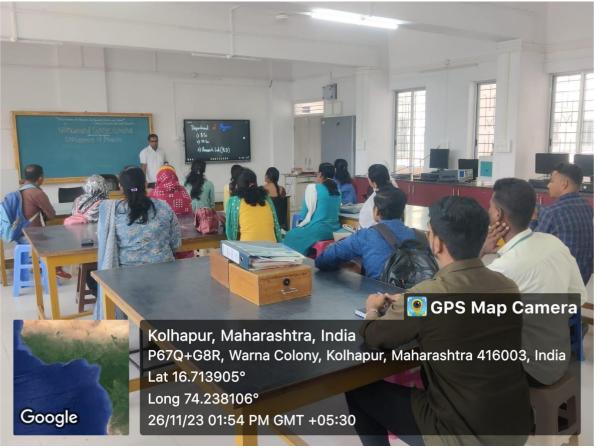

# Vivekanand College, Kolhapur (Empowered Autonomous) Department of physics

Date :- 26/11/2023

Dr. Sanjay S. Latthe delivering lecture to the students of YCMOU

Shri Swami Vivekanand Shikshan Sanstha's

# Department of Physics "Lab Demonstrations to YCMOU students"

Day & Date: Sunday, 26 Nov 2023