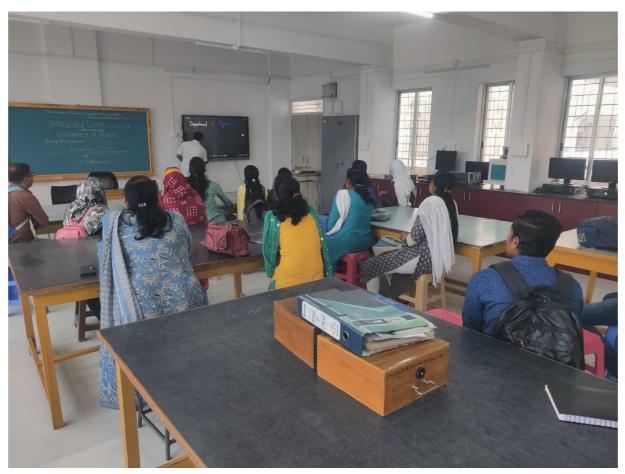

# Vivekanand College, Kolhapur (Empowered Autonomous) Department of physics

Date :- 26/11/2023

Dr. Sanjay S. Latthe delivering lecture to the students of YCMOU

Shri Swami Vivekanand Shikshan Sanstha's

# Department of Physics "Lab Demonstrations to YCMOU students"

Day & Date: Sunday, 26 Nov 2023