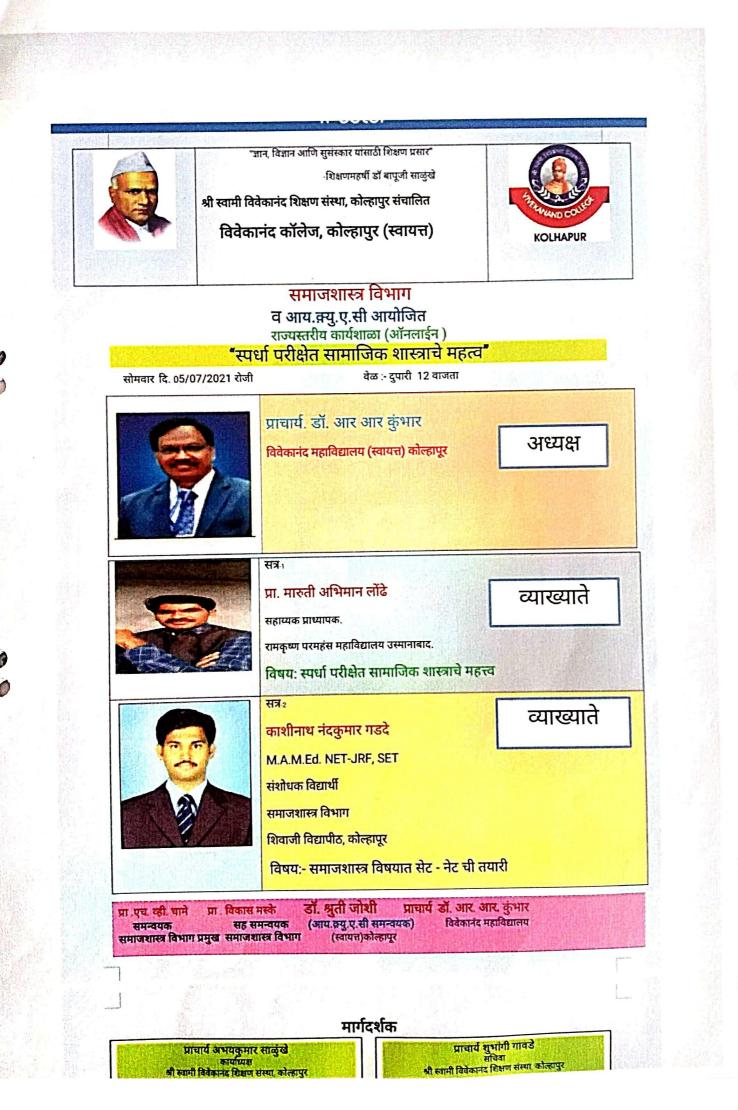

ज्ञान, विज्ञान आणि सुसंस्कार यासाठी शिक्षण प्रसार - शिक्षणमहर्षी डॉ.बापूजी साळुंखे

and the second

श्री स्वामी विवेकानंद शिक्षण संस्था ,कोल्हापूर संचालित विवेकानंद कॉलेज, कोल्हापूर(स्वायत्त)

> समाजशास्त्र विभागाच्या वतीने एक दिवशीय कार्यशाळा

## स्पर्धा परीक्षामध्ये समाजशास्त्रचे महत्त्व

कार्यक्रम पत्रिका

सोमवार: 5 जुलै 2021

वेळ: दु.12 वा - दु.2 पर्यंत

स्वागत व प्रास्ताविक

प्रा.एच व्ही चामे

विभागप्रमुख, समाजशास्त्र विभाग, विवेकानंद कॉलेज ,कोल्हापूर

कार्यक्रम चे अध्यक्ष (35६129) प्राचार्य .डॉ.आर आर कुंभार विवेकानंद कॉलेज ,कोल्हापूर

प्रथम सत्र व्याख्याते वेळ : १२-१

1

प्रा.मारुती अभिमान लोंढे सहाय्यक प्राध्यापक, रामकृष्ण परमहंस महाविद्यालय,उस्मानाबाद

द्वितीय सत्र व्याख्याते वेळ : १-२ काशिनाथ नंदकुमार गडदे संशोधक विद्यार्थी, समाजशास्त्र विभाग, शिवाजी विद्यापीठ, कोल्हापूर

आभार

प्रा.व्ही .एन .मस्के सहाय्यक प्राध्यापक,समाजशास्त्र विभाग, विवेकानंद कॉलेज, कोल्हापूर

महाविद्याल्याचे प्राचार्य डॉ. आर आर कुंभार सर अध्यक्षीय मार्गदर्शन व्यक्त करत असताना

समाजशास्त्र विभाग प्रमुख प्राध्यापक एच .व्ही. चामे प्रस्ताविक करत असताना.