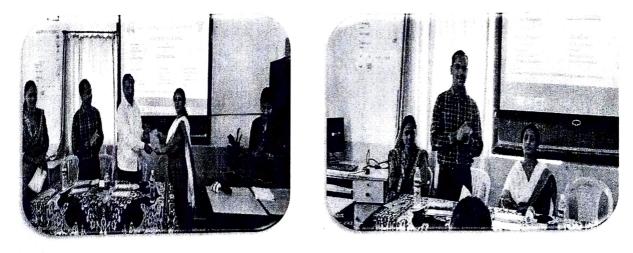

## Report of guest lecture on "R-software" by Alumni.

- 1. Name of the Department Statistics
- 2. Aim To learn basics of R-Software

#### 3. Objectives -

- 1. To learn "How to import and export data in R".
- 2. To learn "How to install the package in R".
- 4. Date 21/03/2022
- 5. Venue- Room No. 38
- 6. Resource persons Dr. M. S. Barale, Assistant Professor, Symbiosis Statistical Institute, Pune.
- 7. Number of beneficiaries 32 students (17 girls +15 boys)

## 8. Brief Description -

R is a free software environment for statistical computing and graphics. Nowadays it is commonly used for all manner of data science tasks. It is popular programming language in certain fields such as data science, academic research and statistics. That point of view our department decided to introduce R software to the students. Through this lecture Dr. M.S. Barale introduced the concept of "How to import and export data in R? How to install the package in R?" He also motivated the students with his experience regarding statistical computation using R.

#### 9. Outcomes:

- 1. Students became able to import and export data using R.
- 2. Students learnt to install various packages in R.

Ms. V. V. Pawar Ms. V. V. Pawar Depertment of Statistics Wekanend College, Kolhapur (Autonomous)