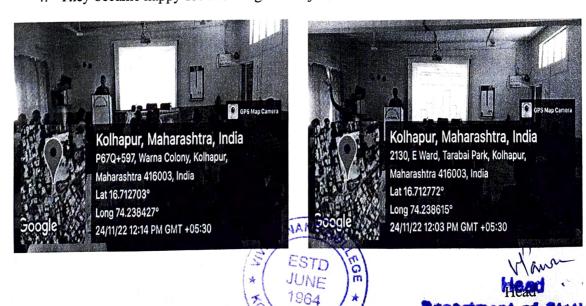

#### **Notice**

Date 23/11/2022

All the students of M.Sc. I & B.Sc. are hereby informed that, Guest lectures on "Career Opportunities in Statistics" will be held on Thursday 24<sup>th</sup> November 2022 at 11.30 pm onwards in the room 14.