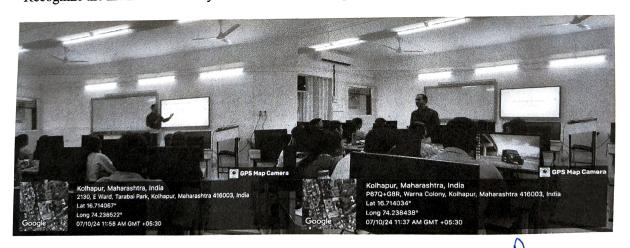

#### DEPARTMENT OF STATISTICS **Online Guest Lecture** "Bootstrap Method'"

- Aim: To learn about 'Bootstrap Method'.
- **Objectives:** 
  - 1) To understand the concept of bootstrapping as a resampling technique for estimating the distribution of a statistic.
  - 2) Applying bootstrap methods using programming languages like R or Python on real datasets.
  - 3) Learn to interpret and communicate the results effectively.
  - 4)To compare bootstrapping with traditional statistical methods.
- Time & Date: Monday 7th Octob 2024 (At 11.30 am onwards)
- Venue: Department of Statistics
- Resource Person: Dr. M.S. Barale, Assistant Professor, Department of Statistics, Central University, Rajasthan.
- Number of Teachers: 3 Number of Students – 38
- **Brief description:**
- **Brief description:**

Dr. M.S. Barale, Assistant Professor, Department of Statistics, Central University, Rajasthan, delivered lecture on Bootstrap Method held on 4th October, 2024. In his lecture, he explained the concept and uses of resampling methods and also explained Bootstrap method. He elaborated on applications, and advantages, particularly for estimating confidence intervals and standard errors without relying on traditional assumptions. Also, he focused on the flexibility of Bootstrap method in real-world data