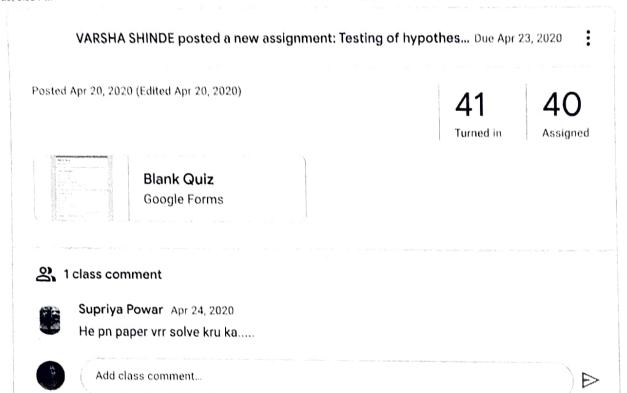

Add class comment...

:

VARSHA SHINDE

Apr 24, 2020

Solve the given quiz questions on paper and send me answers.

Add class comment...

Watch the following link https://youtu.be/rullUAN0U3w

Add class comment...