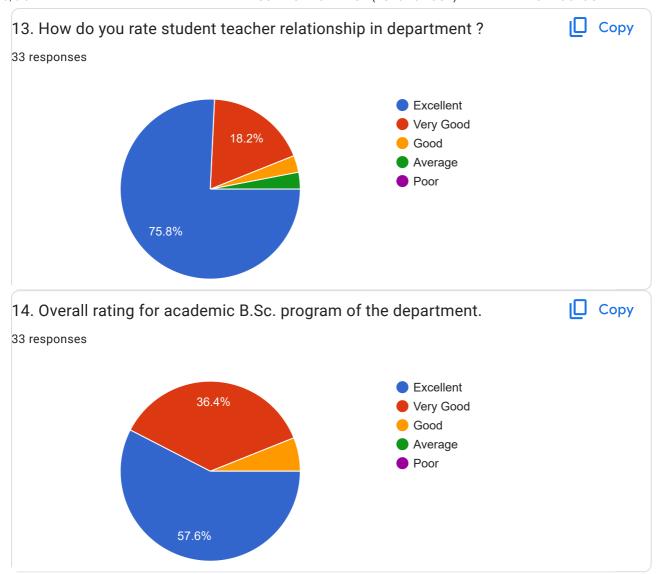

| 26. | 13. How do you rate student teacher relationship in department? *  |
|-----|--------------------------------------------------------------------|
|     | Mark only one oval.                                                |
|     | Excellent                                                          |
|     | Very Good                                                          |
|     | Good                                                               |
|     | Average                                                            |
|     | Poor                                                               |
| 27. | 14. Overall rating for academic B.Sc. program of the department. * |
|     | Mark only one oval.                                                |
|     | Excellent                                                          |
|     | Very Good                                                          |
|     | Good                                                               |
|     | Average                                                            |
|     | Poor                                                               |
|     | 1 001                                                              |
|     |                                                                    |
| 28. | 15. Any Suggestion or remark *                                     |
|     |                                                                    |
|     |                                                                    |
|     |                                                                    |
|     |                                                                    |
|     |                                                                    |
|     |                                                                    |
|     |                                                                    |
|     |                                                                    |