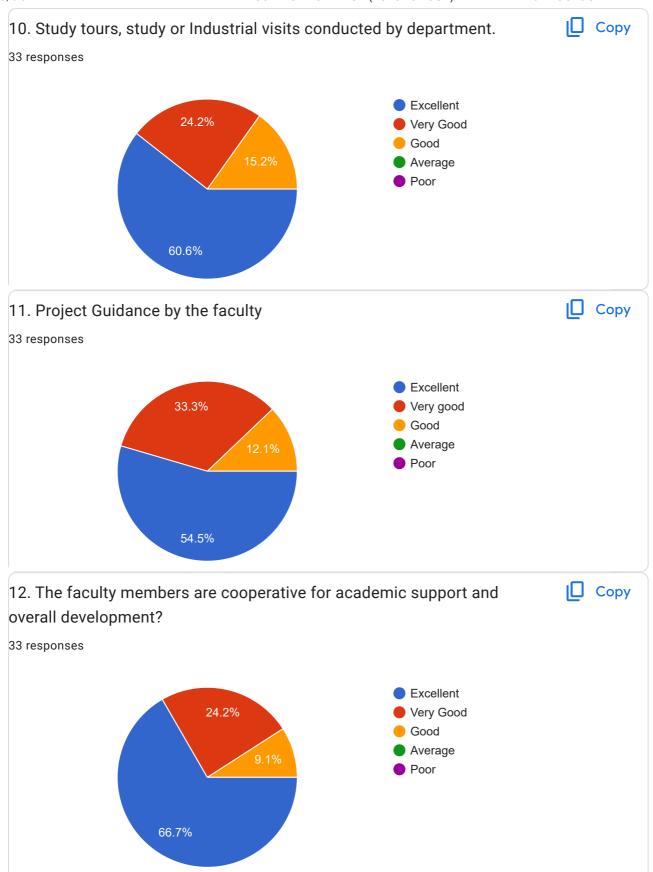

| 23. | 10. Study tours, study or Industrial visits conducted by department. *                |   |
|-----|---------------------------------------------------------------------------------------|---|
|     | Mark only one oval.                                                                   |   |
|     | Excellent                                                                             |   |
|     | Very Good                                                                             |   |
|     | Good                                                                                  |   |
|     | Average                                                                               |   |
|     | Poor                                                                                  |   |
|     |                                                                                       |   |
|     |                                                                                       |   |
| 24. | 11. Project Guidance by the faculty *                                                 |   |
|     | Mark only one oval.                                                                   |   |
|     | Excellent                                                                             |   |
|     | Very good                                                                             |   |
|     | Good                                                                                  |   |
|     | Average                                                                               |   |
|     | Poor                                                                                  |   |
|     |                                                                                       |   |
| 25. | 12. The faculty members are cooperative for academic support and overall development? | * |
|     | Mark only one oval.                                                                   |   |
|     | Excellent                                                                             |   |
|     | Very Good                                                                             |   |
|     | Good                                                                                  |   |
|     | Average                                                                               |   |
|     | Poor                                                                                  |   |
|     |                                                                                       |   |
|     |                                                                                       |   |

| 26. | 13. How do you rate student teacher relationship in department? *  |
|-----|--------------------------------------------------------------------|
|     | Mark only one oval.                                                |
|     | Excellent                                                          |
|     | Very Good                                                          |
|     | Good                                                               |
|     | Average                                                            |
|     | Poor                                                               |
| 27. | 14. Overall rating for academic B.Sc. program of the department. * |
|     | Mark only one oval.                                                |
|     | Excellent                                                          |
|     | Very Good                                                          |
|     | Good                                                               |
|     | Average                                                            |
|     | Poor                                                               |
|     | 1 001                                                              |
|     |                                                                    |
| 28. | 15. Any Suggestion or remark *                                     |
|     |                                                                    |
|     |                                                                    |
|     |                                                                    |
|     |                                                                    |
|     |                                                                    |
|     |                                                                    |
|     |                                                                    |
|     |                                                                    |