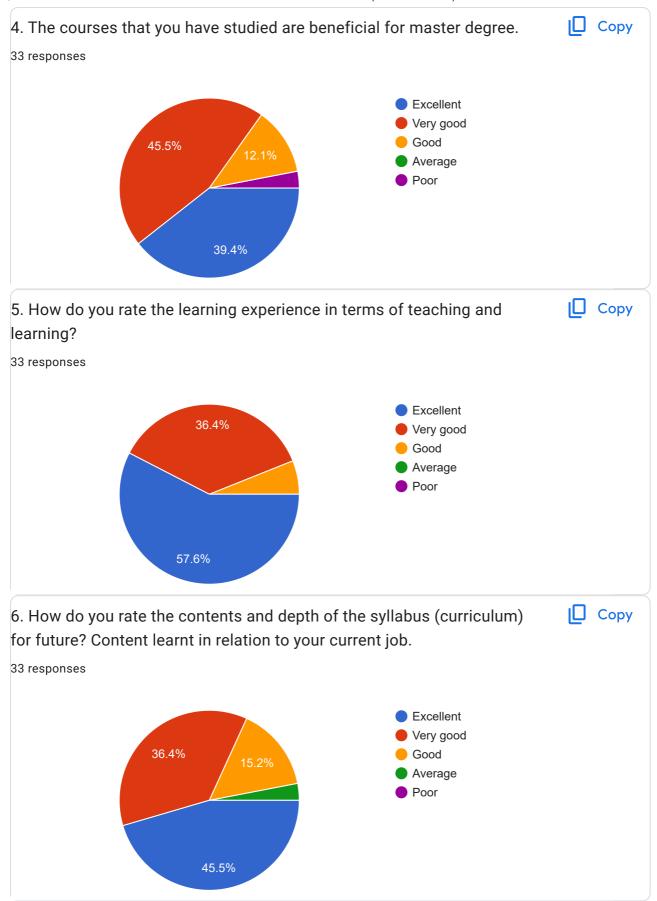

| 17. | 4. The courses that you have studied are beneficial for master degree. *                                                            |
|-----|-------------------------------------------------------------------------------------------------------------------------------------|
|     | Mark only one oval.                                                                                                                 |
|     | Excellent                                                                                                                           |
|     | Very good                                                                                                                           |
|     | Good                                                                                                                                |
|     | Average                                                                                                                             |
|     | Poor                                                                                                                                |
|     |                                                                                                                                     |
| 18. | 5. How do you rate the learning experience in terms of teaching and learning? *                                                     |
|     | Mark only one oval.                                                                                                                 |
|     | Excellent                                                                                                                           |
|     | Very good                                                                                                                           |
|     | Good                                                                                                                                |
|     | Average                                                                                                                             |
|     | Poor                                                                                                                                |
|     |                                                                                                                                     |
| 19. | 6. How do you rate the contents and depth of the syllabus (curriculum) for  future? Content learnt in relation to your current job. |
|     | Mark only one oval.                                                                                                                 |
|     | Excellent                                                                                                                           |
|     | Very good                                                                                                                           |
|     | Good                                                                                                                                |
|     | Average                                                                                                                             |
|     | Poor                                                                                                                                |
|     |                                                                                                                                     |
|     |                                                                                                                                     |

| 20. | 7. Have you obtained sufficient technical knowledges both in theory and practical at department.                                                  | * |
|-----|---------------------------------------------------------------------------------------------------------------------------------------------------|---|
|     | Mark only one oval.                                                                                                                               |   |
|     | Excellent                                                                                                                                         |   |
|     | Very Good                                                                                                                                         |   |
|     | Good                                                                                                                                              |   |
|     | Average                                                                                                                                           |   |
|     | Poor                                                                                                                                              |   |
|     |                                                                                                                                                   |   |
| 21. | 8. Research activities conducted by the department to promote and inculcate research aptitude. (By organizing Seminar, workshops and conferences) | * |
|     | Mark only one oval.                                                                                                                               |   |
|     | Excellent                                                                                                                                         |   |
|     | Very Good                                                                                                                                         |   |
|     | Good                                                                                                                                              |   |
|     | Average                                                                                                                                           |   |
|     | Fare                                                                                                                                              |   |
|     |                                                                                                                                                   |   |
| 22. | 9. Course of study during B.Sc. and its relevance to the real life application *                                                                  |   |
|     | Mark only one oval.                                                                                                                               |   |
|     | Excellent                                                                                                                                         |   |
|     | Very Good                                                                                                                                         |   |
|     | Good                                                                                                                                              |   |
|     | Average                                                                                                                                           |   |
|     | Poor                                                                                                                                              |   |
|     |                                                                                                                                                   |   |