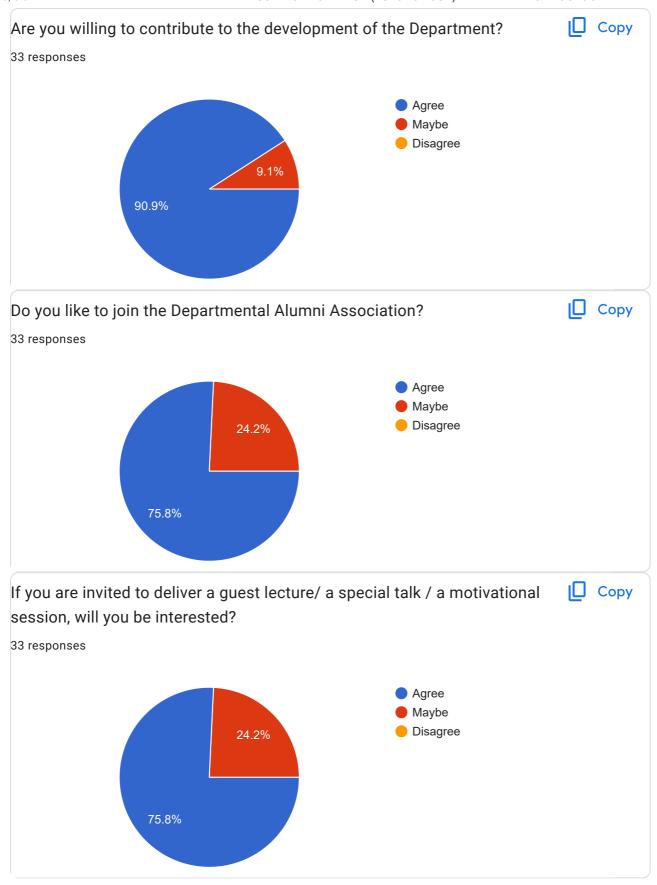

| 11. | Are you willing to contribute to the development of the Department? *                                           |   |
|-----|-----------------------------------------------------------------------------------------------------------------|---|
|     | Mark only one oval.                                                                                             |   |
|     | Agree                                                                                                           |   |
|     | Maybe                                                                                                           |   |
|     | Disagree                                                                                                        |   |
|     |                                                                                                                 |   |
| 12. | Do you like to join the Departmental Alumni Association? *                                                      |   |
|     | Mark only one oval.                                                                                             |   |
|     | Agree                                                                                                           |   |
|     | Maybe                                                                                                           |   |
|     | Disagree                                                                                                        |   |
|     |                                                                                                                 |   |
| 13. | If you are invited to deliver a guest lecture/ a special talk / a motivational session, will you be interested? | * |
|     | Mark only one oval.                                                                                             |   |
|     | Agree                                                                                                           |   |
|     | Maybe                                                                                                           |   |
|     | Disagree                                                                                                        |   |
|     |                                                                                                                 |   |