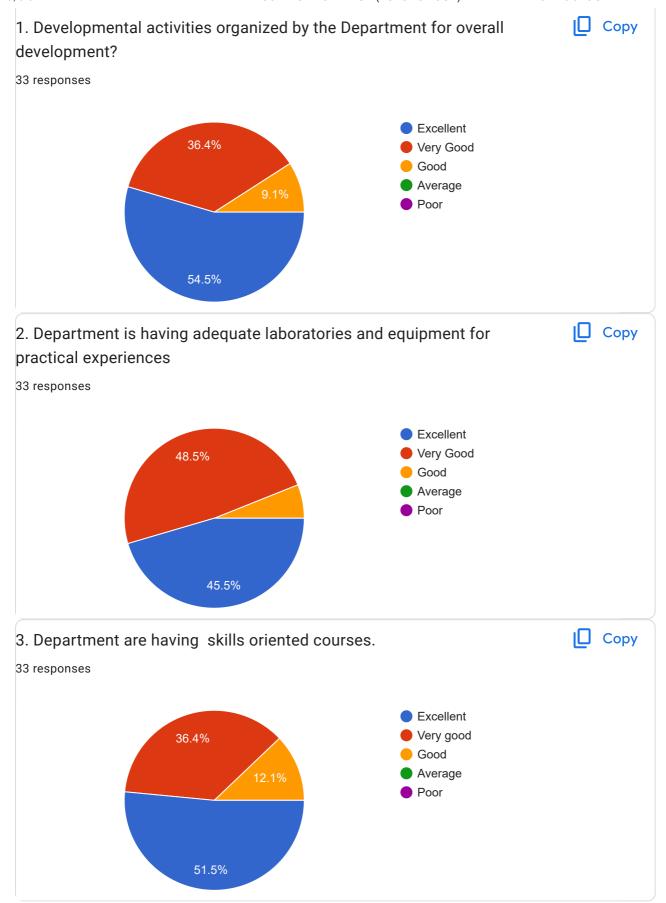

#### **ALUMNI FEEDBACK FORM**

All Alumni students of Department of Zoology are requested to fill the Alumni Feedback form.

| 14. | Developmental activities organized by the Department for overall development?         | * |
|-----|---------------------------------------------------------------------------------------|---|
|     | Mark only one oval.                                                                   |   |
|     | Excellent                                                                             |   |
|     | Very Good                                                                             |   |
|     | Good                                                                                  |   |
|     | Average                                                                               |   |
|     | Poor                                                                                  |   |
|     |                                                                                       |   |
| 15. | 2. Department is having adequate laboratories and equipment for practical experiences | * |
|     | Mark only one oval.                                                                   |   |
|     | Excellent                                                                             |   |
|     | Very Good                                                                             |   |
|     | Good                                                                                  |   |
|     | Average                                                                               |   |
|     | Poor                                                                                  |   |
|     |                                                                                       |   |
| 16. | 3. Department are having skills oriented courses. *                                   |   |
|     | Mark only one oval.                                                                   |   |
|     | Excellent                                                                             |   |
|     | Very good                                                                             |   |
|     | Good                                                                                  |   |
|     | Average                                                                               |   |
|     | Poor                                                                                  |   |
|     |                                                                                       |   |