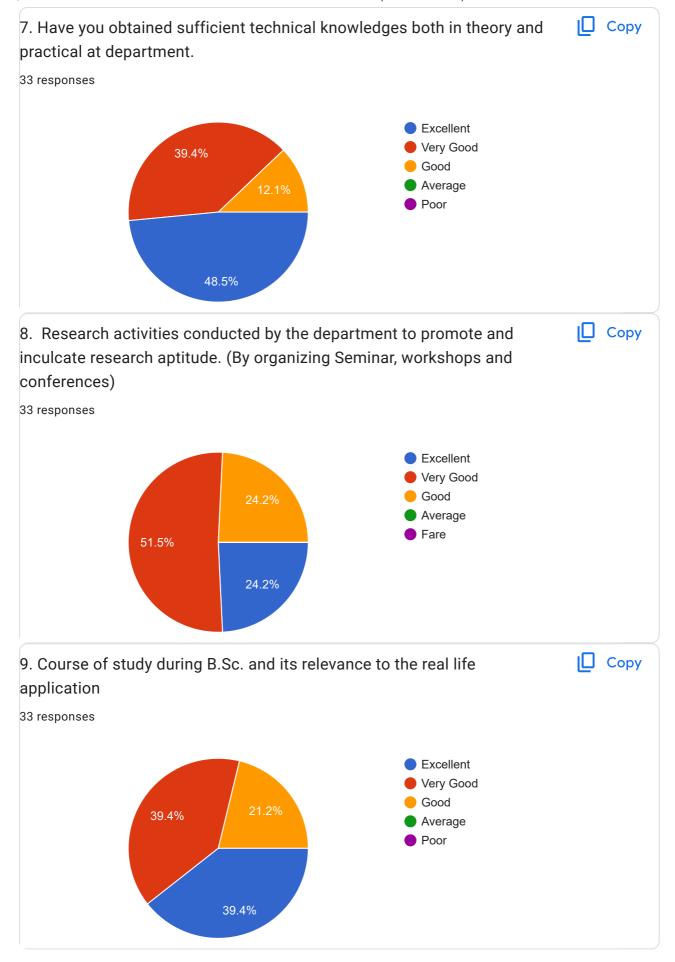

| 20. | 7. Have you obtained sufficient technical knowledges both in theory and practical at department.                                                  | * |
|-----|---------------------------------------------------------------------------------------------------------------------------------------------------|---|
|     | Mark only one oval.                                                                                                                               |   |
|     | Excellent                                                                                                                                         |   |
|     | Very Good                                                                                                                                         |   |
|     | Good                                                                                                                                              |   |
|     | Average                                                                                                                                           |   |
|     | Poor                                                                                                                                              |   |
|     |                                                                                                                                                   |   |
| 21. | 8. Research activities conducted by the department to promote and inculcate research aptitude. (By organizing Seminar, workshops and conferences) | * |
|     | Mark only one oval.                                                                                                                               |   |
|     | Excellent                                                                                                                                         |   |
|     | Very Good                                                                                                                                         |   |
|     | Good                                                                                                                                              |   |
|     | Average                                                                                                                                           |   |
|     | Fare                                                                                                                                              |   |
|     |                                                                                                                                                   |   |
| 22. | 9. Course of study during B.Sc. and its relevance to the real life application *                                                                  |   |
|     | Mark only one oval.                                                                                                                               |   |
|     | Excellent                                                                                                                                         |   |
|     | Very Good                                                                                                                                         |   |
|     | Good                                                                                                                                              |   |
|     | Average                                                                                                                                           |   |
|     | Poor                                                                                                                                              |   |
|     |                                                                                                                                                   |   |

| 23. | 10. Study tours, study or Industrial visits conducted by department. *                |   |
|-----|---------------------------------------------------------------------------------------|---|
|     | Mark only one oval.                                                                   |   |
|     | Excellent                                                                             |   |
|     | Very Good                                                                             |   |
|     | Good                                                                                  |   |
|     | Average                                                                               |   |
|     | Poor                                                                                  |   |
|     |                                                                                       |   |
|     |                                                                                       |   |
| 24. | 11. Project Guidance by the faculty *                                                 |   |
|     | Mark only one oval.                                                                   |   |
|     | Excellent                                                                             |   |
|     | Very good                                                                             |   |
|     | Good                                                                                  |   |
|     | Average                                                                               |   |
|     | Poor                                                                                  |   |
|     |                                                                                       |   |
| 25. | 12. The faculty members are cooperative for academic support and overall development? | * |
|     | Mark only one oval.                                                                   |   |
|     | Excellent                                                                             |   |
|     | Very Good                                                                             |   |
|     | Good                                                                                  |   |
|     | Average                                                                               |   |
|     | Poor                                                                                  |   |
|     |                                                                                       |   |
|     |                                                                                       |   |