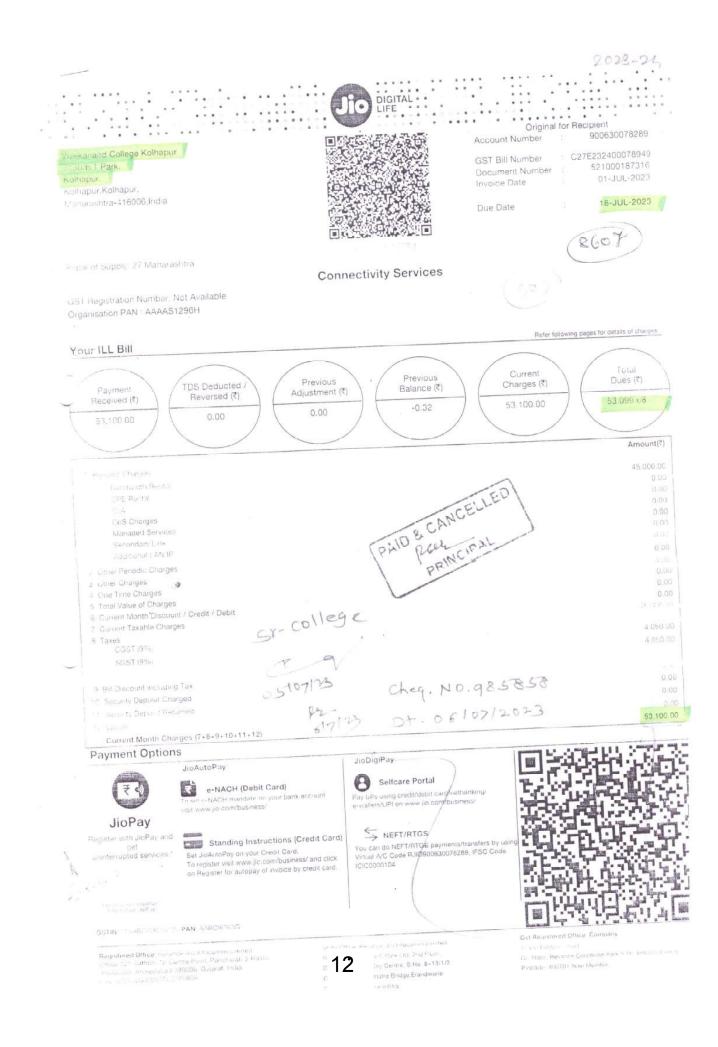

s                                       |
| Lock in Duration (in Months) | : 12 Month                                  |
| Delivery time                | : 4-5 Weeks                                 |
| Billing address              | : Vivekanand College, Kolhapur(Autonomous)  |
|                              | 2130,E-Ward, Tarabai Park, Kolhapur,        |
|                              | Maharashtra- 416006, India                  |
|                              |                                             |

#### (GST extra)

Date: 01/09/2023

Place : Kolhapur

thout Patil

f 109/2023

Other terms and conditions and service specifications are as per your proposal Looking forward to fruitful relationship,

Yours sincerely, Ell (Dr. R. R. Kumbhar) PRINCIPAL Vivekanand College d Kolhapur







|                 |                                                                                 | 2023-24                                  |
|-----------------|---------------------------------------------------------------------------------|------------------------------------------|
| - 300           | RHARAT SANCHAR MICAN LINETER                                                    | Page 1 of 1                              |
| / · · ·         | BHARAT SANCHAR NIGAM LIMITED                                                    |                                          |
| NAME :          | RECEIPT FOR PAYMENT OF BILLS/DEMAND NOTES PRINCIPAL VIVEKANAND COLLAGE KOLHAPUR | _                                        |
| · RECEIPT NO .: | ZKLPPOR0119122300253 PAID ON : 19-12-2023 AT POR0