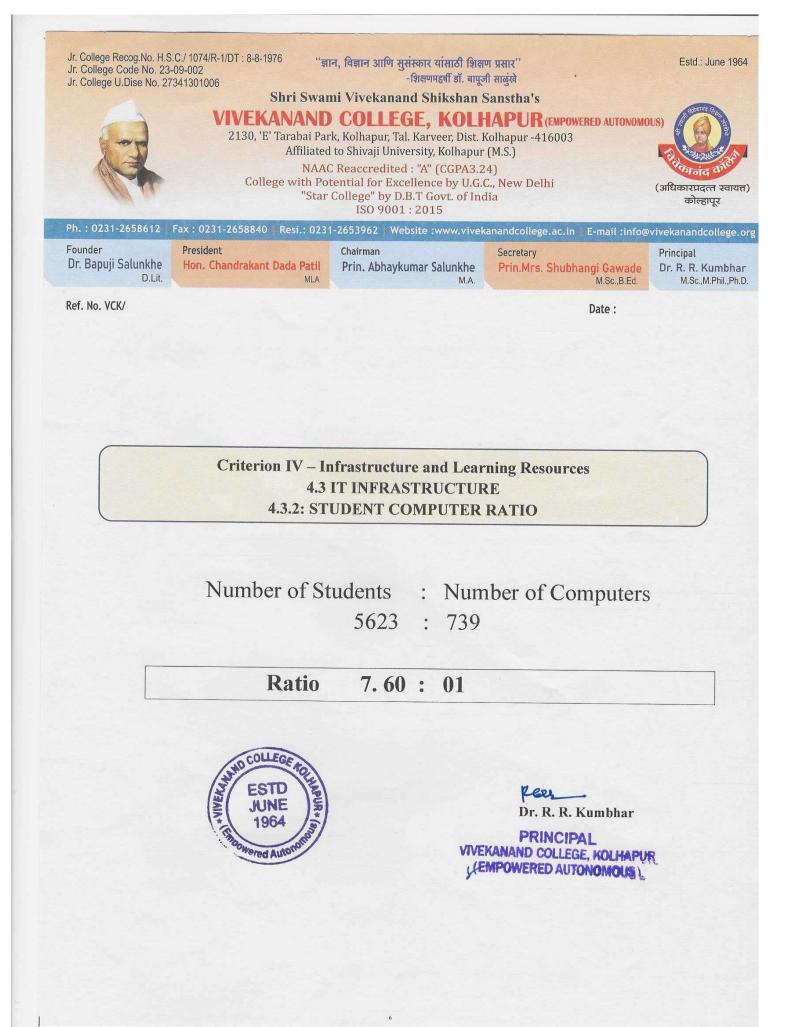

4.3.1: Institution has an IT Policy covering wi-fi, cyber security, etc and has allocated budget for updating its IT facilities

Allocated Budget 2023-2024

| Department | Particulars            | Amount      |
|------------|------------------------|-------------|
|            | Computer               | 7,00,000/-  |
|            | Internet Expenses      | 1,00,000/-  |
|            | Computer Expenses      | 4,00,000/-  |
|            | Computer Software      | 2,00,000/-  |
| SENIOR     | Examination Software's | 5,00,000/-  |
|            | Electronic Expenses    | 5,00,000/-  |
|            | Email Fee              | 1,80,000/-  |
| PG         | Internet Expenses      | 1,00,000/-  |
|            | Email Fee              | 28,000/-    |
| BBA        | Computer               | 4,00,000/-  |
| BCA        | Computer               | 10,00,000/- |
| BCS        | Computer               | 1,00,000/-  |
| B.VOC.     | Computer               | 15,000,00/- |
|            | Computer Software's    | 3,00,000/-  |
|            | Grand Total            | 58,28,000   |
| HINE ESTD  |                        | Real        |