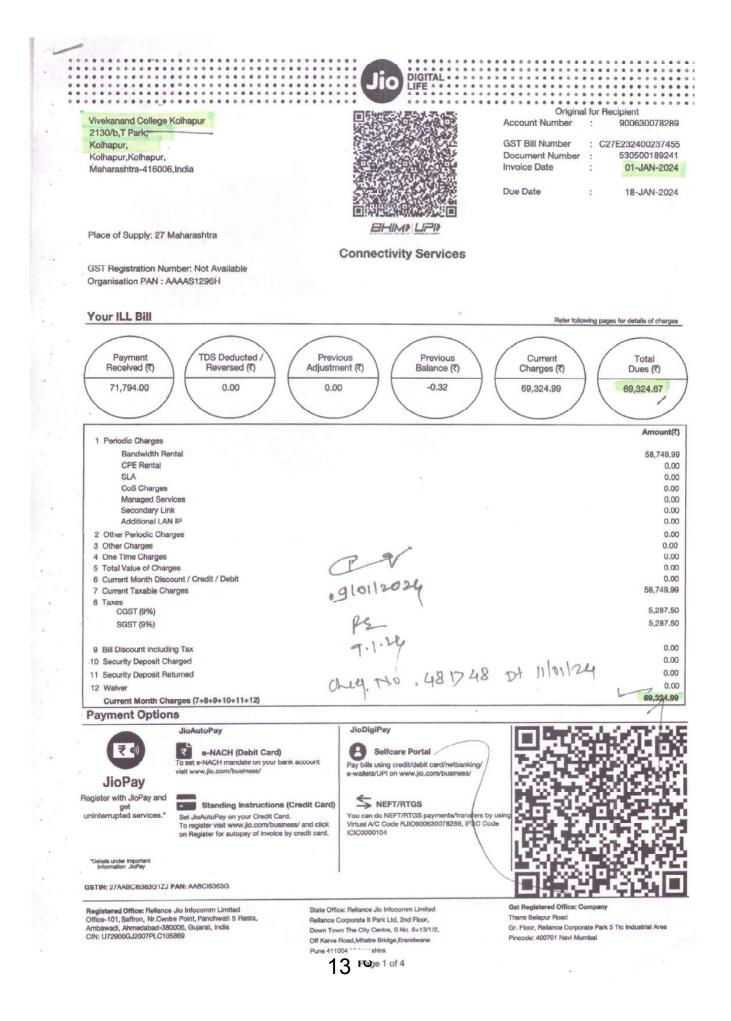

|
| Lock in Duration (in Months) | : 12 Month                                  |
| Delivery time                | : 4-5 Weeks                                 |
| Billing address              | : Vivekanand College, Kolhapur(Autonomous)  |
|                              | 2130,E-Ward, Tarabai Park, Kolhapur,        |
|                              | Maharashtra- 416006, India                  |
|                              |                                             |

#### (GST extra)

Date: 01/09/2023

Place : Kolhapur

thout Patil

f 109/2023

Other terms and conditions and service specifications are as per your proposal Looking forward to fruitful relationship,

Yours sincerely, Ell (Dr. R. R. Kumbhar) PRINCIPAL Vivekanand College d Kolhapur







|                 |                                                                                 | 2023-24                                  |
|-----------------|---------------------------------------------------------------------------------|------------------------------------------|
| - 300           | RHARAT SANCHAR MICAN LINETER                                                    | Page 1 of 1                              |
| / · · ·         | BHARAT SANCHAR NIGAM LIMITED                                                    |                                          |
| NAME :          | RECEIPT FOR PAYMENT OF BILLS/DEMAND NOTES PRINCIPAL VIVEKANAND COLLAGE KOLHAPUR | _                                        |
| · RECEIPT NO .: | ZKLPPOR0119122300253 PAID ON : 19-12-2023 AT POR01