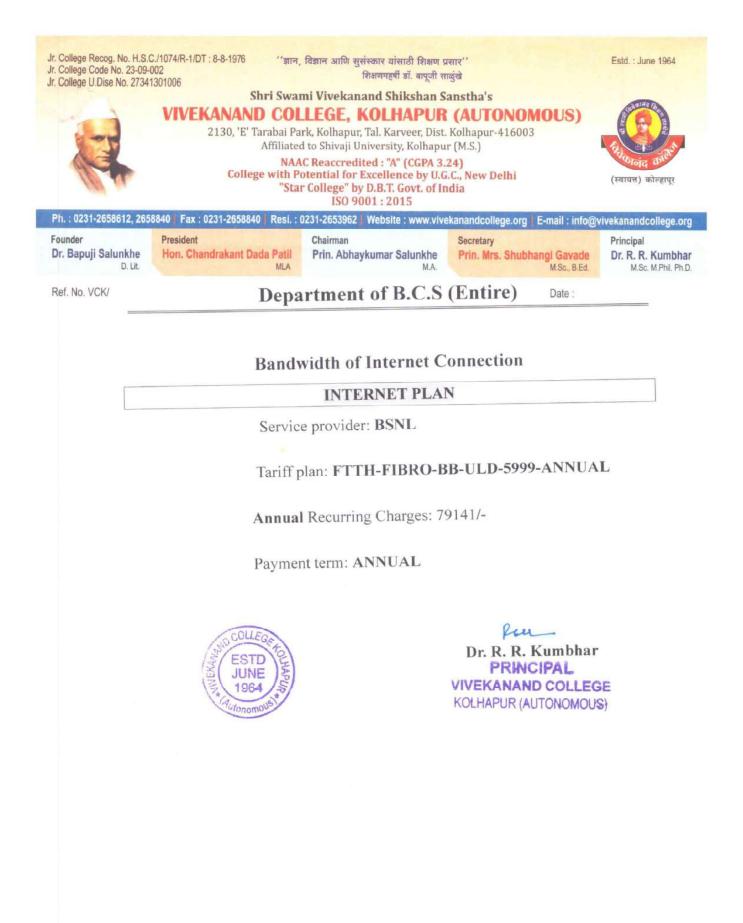

|
| Lock in Duration (in Months) | : 12 Month                                  |
| Delivery time                | : 4-5 Weeks                                 |
| Billing address              | : Vivekanand College, Kolhapur(Autonomous)  |
|                              | 2130,E-Ward, Tarabai Park, Kolhapur,        |
|                              | Maharashtra- 416006, India                  |
|                              |                                             |

#### (GST extra)

Date: 01/09/2023

Place : Kolhapur

thout Patil

f 109/2023

Other terms and conditions and service specifications are as per your proposal Looking forward to fruitful relationship,

Yours sincerely, Ell (Dr. R. R. Kumbhar) PRINCIPAL Vivekanand College d Kolhapur







|                 |                                                                                 | 2023-24                                  |
|-----------------|---------------------------------------------------------------------------------|------------------------------------------|
| - 300           | RHARAT SANCHAR MICAN LINETER                                                    | Page 1 of 1                              |
| / · · ·         | BHARAT SANCHAR NIGAM LIMITED                                                    |                                          |
| NAME :          | RECEIPT FOR PAYMENT OF BILLS/DEMAND NOTES PRINCIPAL VIVEKANAND COLLAGE KOLHAPUR | _                                        |
| · RECEIPT NO .: | ZKLPPOR0119122300253 PAID ON : 19-12-2023 AT POR01