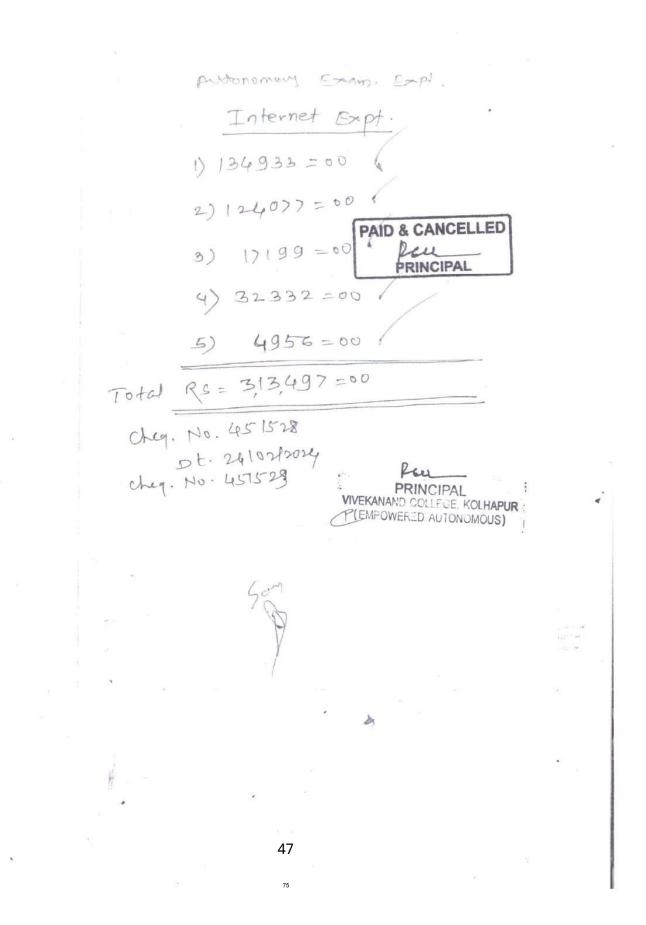

c lakhs o           | RENCHATHOUGAND Nine                                                                                                                                                      |
| Hundred Ninty                                                                                             |                     | by cheque / eash / draft in full / part /                                                                                                                                |
| advance payment on A/c. of<br><b>Rs.</b> 3, 07, 997<br>This Receipt is valid subject to Realisation of cl | 7                   | ADTHORISED SIGNATORY                                                                                                                                                     |





| EMS & SOLUTIONS