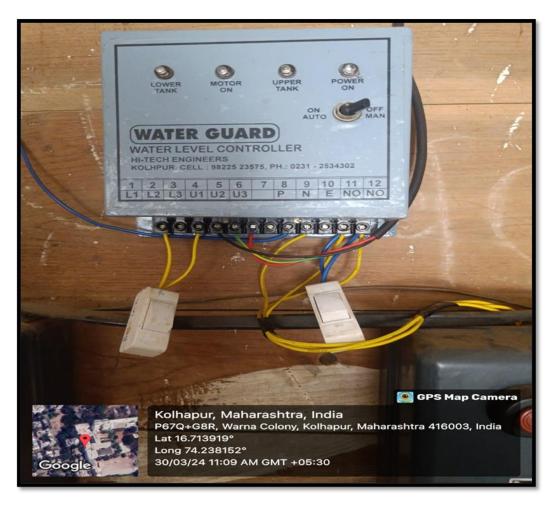

# Geotagged Photos Sensor-based energy conservation

1. Water level sensors at: server room at the basement of Shikshanmaharshi Dr. Bapuji Salunkhe Smriti bhavan building

2. Water level sensors at: server room at the basement of Shikshanmaharshi Dr. Bapuji Salunkhe Smriti bhavan building

3. Sensor device fitted inside the water tank

3.Solar Street lights: Behind the college office