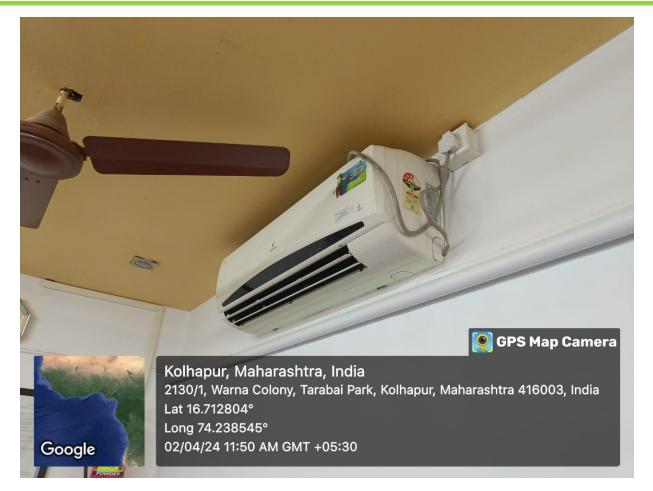

### 5. 3 star rating air conditioner at computer science department

6. 4 star rating refrigerator at research laboratory of Chemistry department

7. 2-star rating refrigerator at Chemistry department