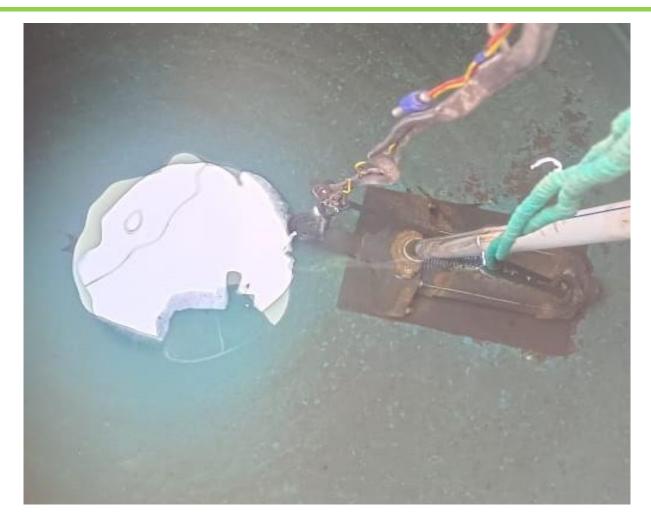

3. Sensor device fitted inside the water tank

3.Solar Street lights: Behind the college office