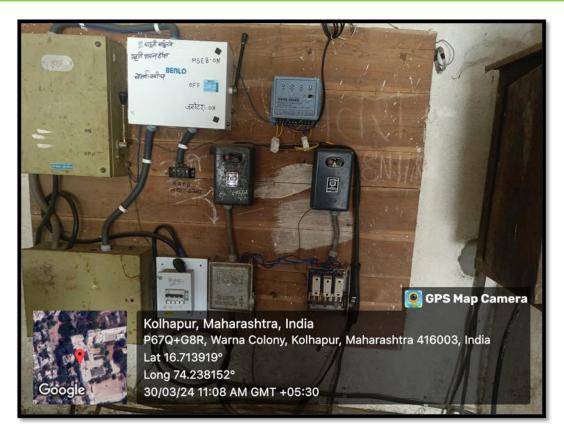

# Geotagged Photos Sensor-based energy conservation

1. Water level sensors at: server room at the basement of Shikshanmaharshi Dr. Bapuji Salunkhe Smriti bhavan building

2. Water level sensors at: server room at the basement of Shikshanmaharshi Dr. Bapuji Salunkhe Smriti bhavan building

3. Sensor device fitted inside the water tank

3.Solar Street lights: Behind the college office