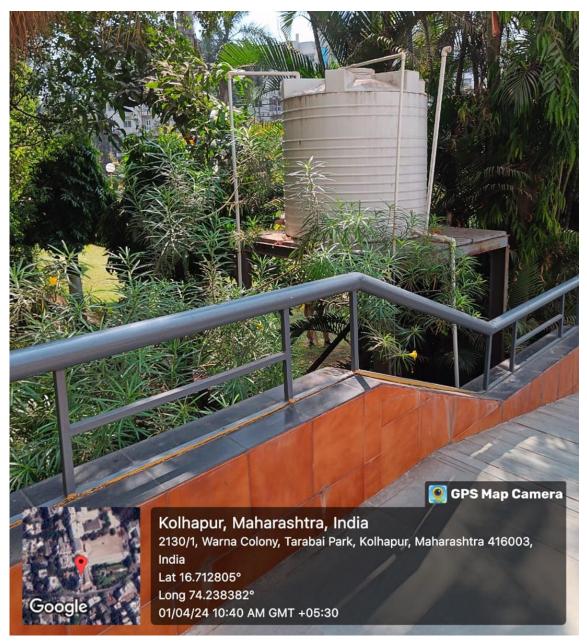

Wered Auto

Reel Dr. R. R. Kumbhar

PRINCIPAL VIVEKANAND COLLEGE, KOLHAPUR (EMPOWERED AUTONOMOUS)

Picture 1.Rain Water stored in Water Tanks near Chemistry Lab

Picture 2.Rain Water harvested from the terrace and Channelized to the tanks