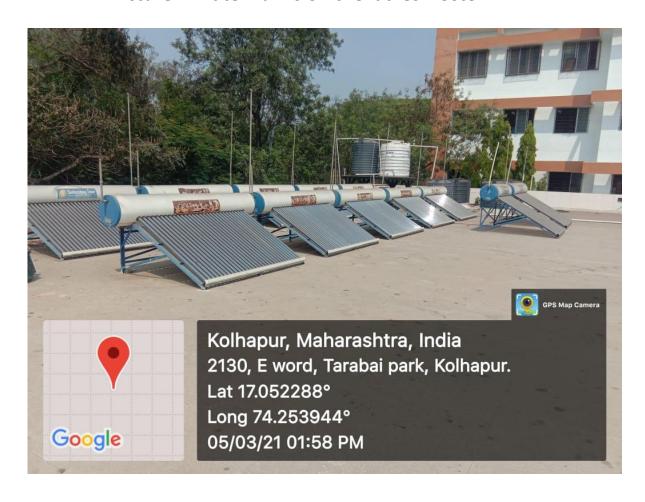

Wered Auto

Reel Dr. R. R. Kumbhar

PRINCIPAL VIVEKANAND COLLEGE, KOLHAPUR (EMPOWERED AUTONOMOUS)

Picture 1.Rain Water stored in Water Tanks near Chemistry Lab

Picture 2.Rain Water harvested from the terrace and Channelized to the tanks