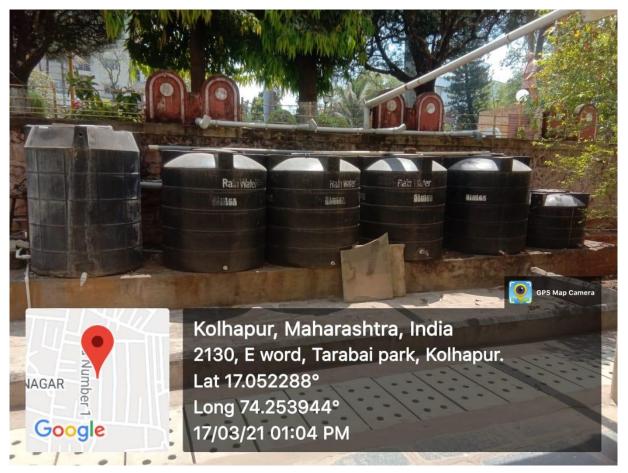

Wered Auto

Reel Dr. R. R. Kumbhar

PRINCIPAL VIVEKANAND COLLEGE, KOLHAPUR (EMPOWERED AUTONOMOUS)

Picture 1.Rain Water stored in Water Tanks near Chemistry Lab

Picture 2.Rain Water harvested from the terrace and Channelized to the tanks