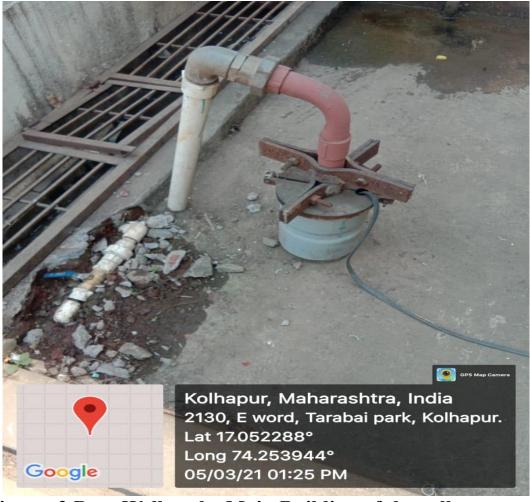

## Borewell/Open Well Recharge

Picture 1.Bore Well at the Ladies Hostel

Picture 2.Bore Well at the Main Building of the college