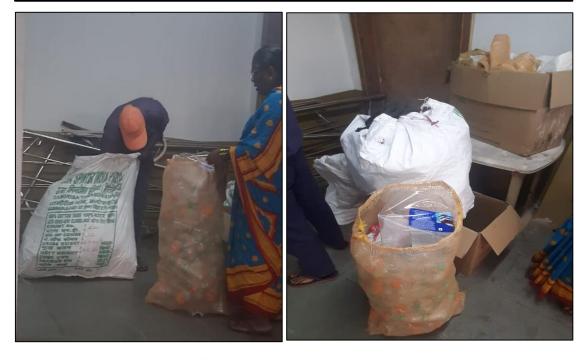

#### College Peons handing over the Plastic garbage to Mudgal Green Initiative Pvt. Ltd

M.A.

D. Lit. Higher and Technical Education Minister, Maharashtra

Plastic garbage Collection

M.Sc., B.Ed. M.Sc., M.Phil., Ph.D.