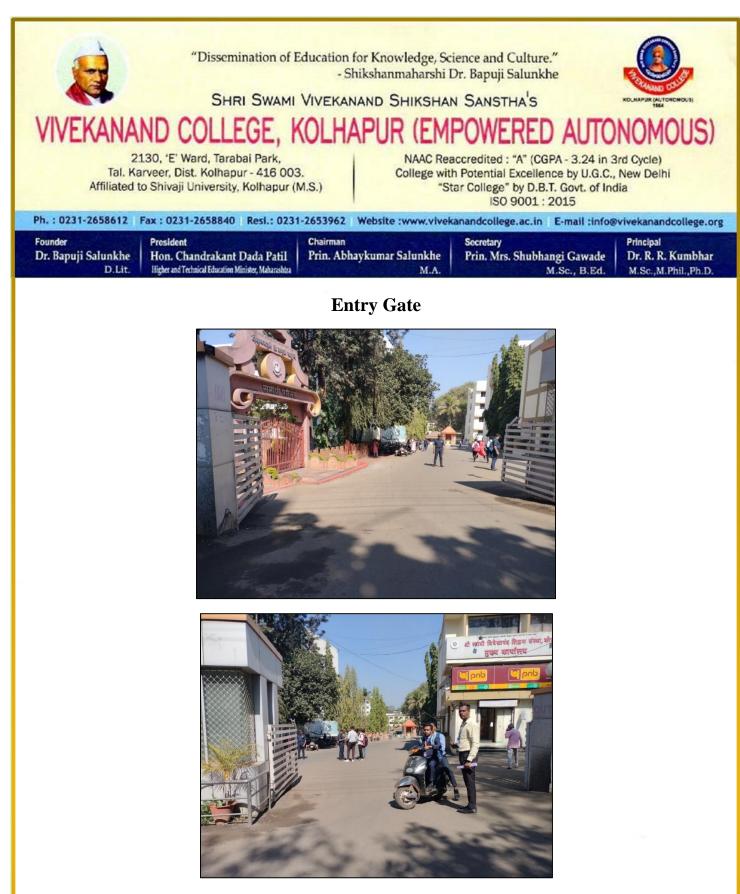

Dr. Rog Kumphar VIVEKANAND COLLEGE, KOLHAPUR (EMPOWERED AUTONOMOUS)

Gate No :- Exit Gate