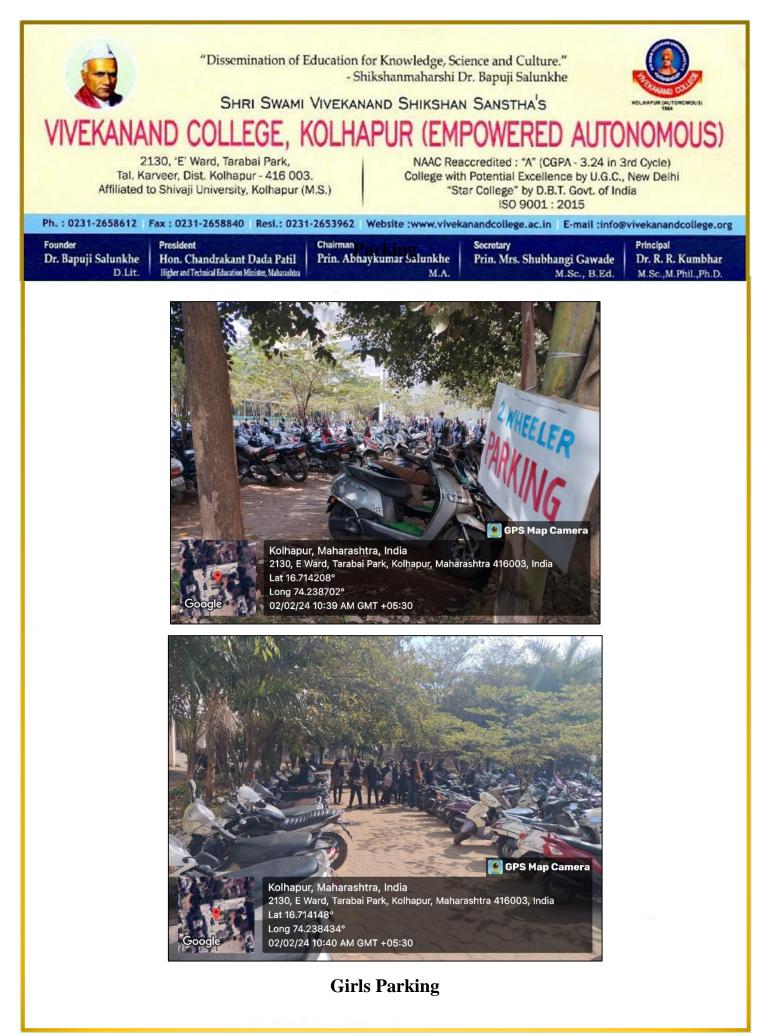

Dr. Rog Kumphar VIVEKANAND COLLEGE, KOLHAPUR (EMPOWERED AUTONOMOUS)

Gate No :- Exit Gate