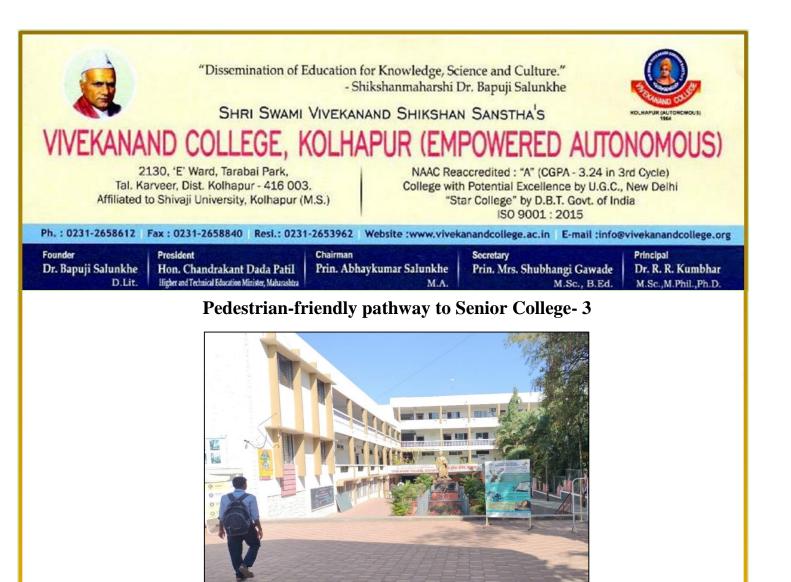

### 7.5.6 Pedestrian-friendly pathways to engineering college - 1

Pedestrian-friendly pathways to Junior college – 2

|                                |                                                                       | - Shikshani                  | wledge, Science and Cu<br>maharshi Dr. Bapuji Sal | unkhe             |                                |
|--------------------------------|-----------------------------------------------------------------------|------------------------------|---------------------------------------------------|-------------------|--------------------------------|
| VIVELANA                       |                                                                       |                              | CHIKSHAN SANSTHA                                  |                   |                                |
|                                | ND COLLEGE, 1<br>130, 'E' Ward, Tarabai Park,                         | NULHAPUR                     |                                                   |                   |                                |
| Tal. K                         | arveer, Dist. Kolhapur - 416 003<br>to Shivaji University, Kolhapur ( |                              |                                                   |                   | , New Delhi                    |
| Ph. : 0231-2658612             | Fax: 0231-2658840 Resi.: 023                                          | 1-2653962 Website            | :www.vivekanandcollege.a                          | c.in E-mail :info | vivekanandcollege.or           |
| Founder<br>Dr. Bapuji Salunkhe | President<br>Hon. Chandrakant Dada Patil                              | Chairman<br>Prin. Abhaykumar | Salunkhe Prin, Mrs. Sh                            | ubhangi Gawade    | Principal<br>Dr. R. R. Kumbhar |