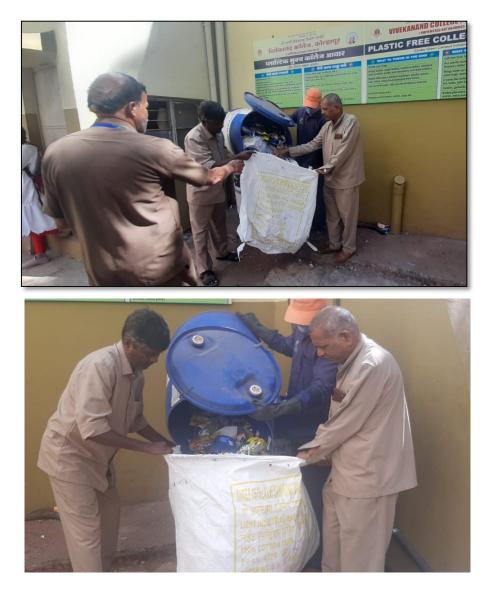

#### College Peons handing over the Plastic garbage to Mudgal Green Initiative Pvt. Ltd

M.A.

D. Lit. Higher and Technical Education Minister, Maharashtra

Plastic garbage Collection

M.Sc., B.Ed. M.Sc., M.Phil., Ph.D.