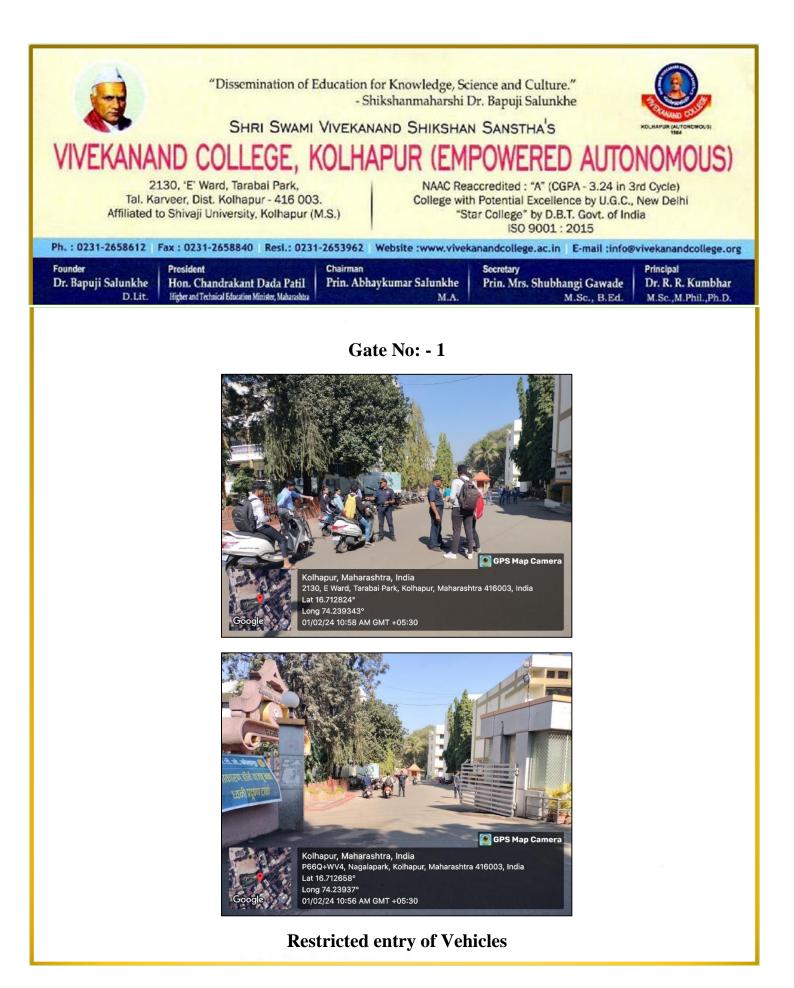

Dr. Rog Kumphar VIVEKANAND COLLEGE, KOLHAPUR (EMPOWERED AUTONOMOUS)

Gate No :- Exit Gate