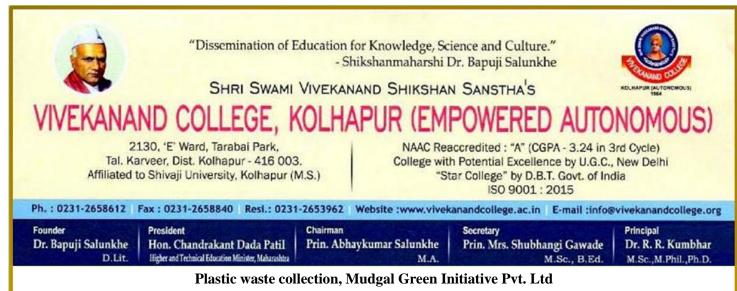

#### College Peons handing over the Plastic garbage to Mudgal Green Initiative Pvt. Ltd

M.A.

D. Lit. Higher and Technical Education Minister, Maharashtra

Plastic garbage Collection

M.Sc., B.Ed. M.Sc., M.Phil., Ph.D.