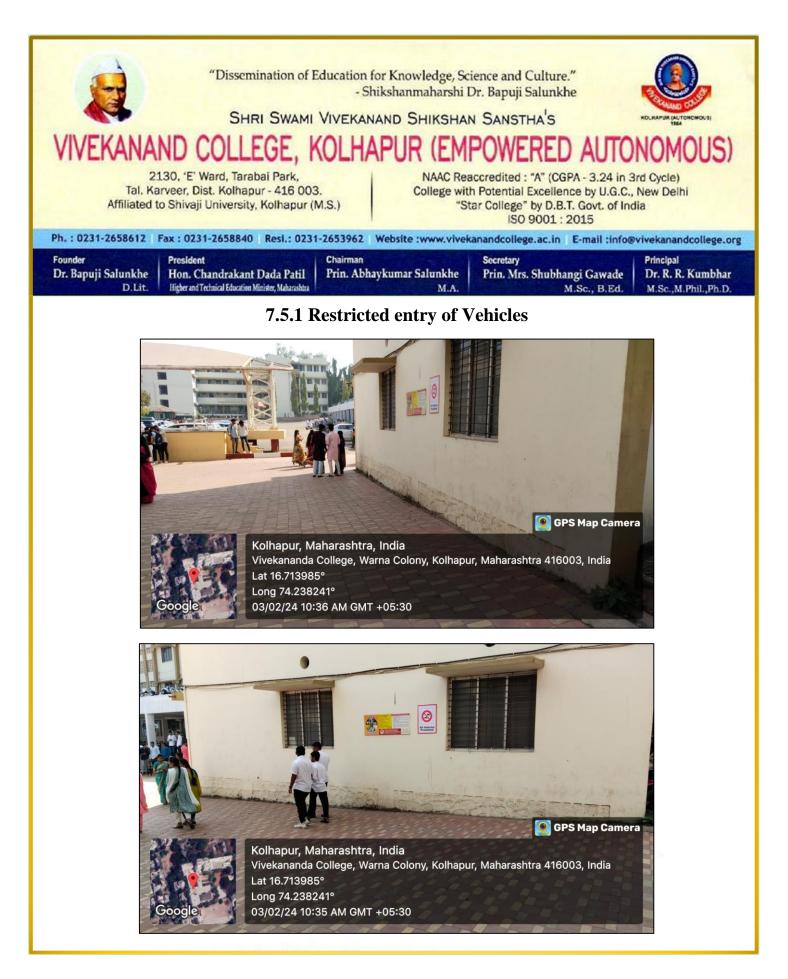

### 7.5.6 Pedestrian-friendly pathways to engineering college - 1

Pedestrian-friendly pathways to Junior college – 2

|                                |                                                                       | - Shikshani                  | wledge, Science and Cu<br>maharshi Dr. Bapuji Sal | unkhe             |                                |
|--------------------------------|-----------------------------------------------------------------------|------------------------------|---------------------------------------------------|-------------------|--------------------------------|
| VIVELANA                       |                                                                       |                              | CHIKSHAN SANSTHA                                  |                   |                                |
|                                | ND COLLEGE, 1<br>130, 'E' Ward, Tarabai Park,                         | NULHAPUR                     |                                                   |                   |                                |
| Tal. K                         | arveer, Dist. Kolhapur - 416 003<br>to Shivaji University, Kolhapur ( |                              |                                                   |                   | , New Delhi                    |
| Ph. : 0231-2658612             | Fax: 0231-2658840 Resi.: 023                                          | 1-2653962 Website            | :www.vivekanandcollege.a                          | c.in E-mail :info | vivekanandcollege.or           |
| Founder<br>Dr. Bapuji Salunkhe | President<br>Hon. Chandrakant Dada Patil                              | Chairman<br>Prin. Abhaykumar | Salunkhe Prin, Mrs. Sh                            | ubhangi Gawade    | Principal<br>Dr. R. R. Kumbhar |