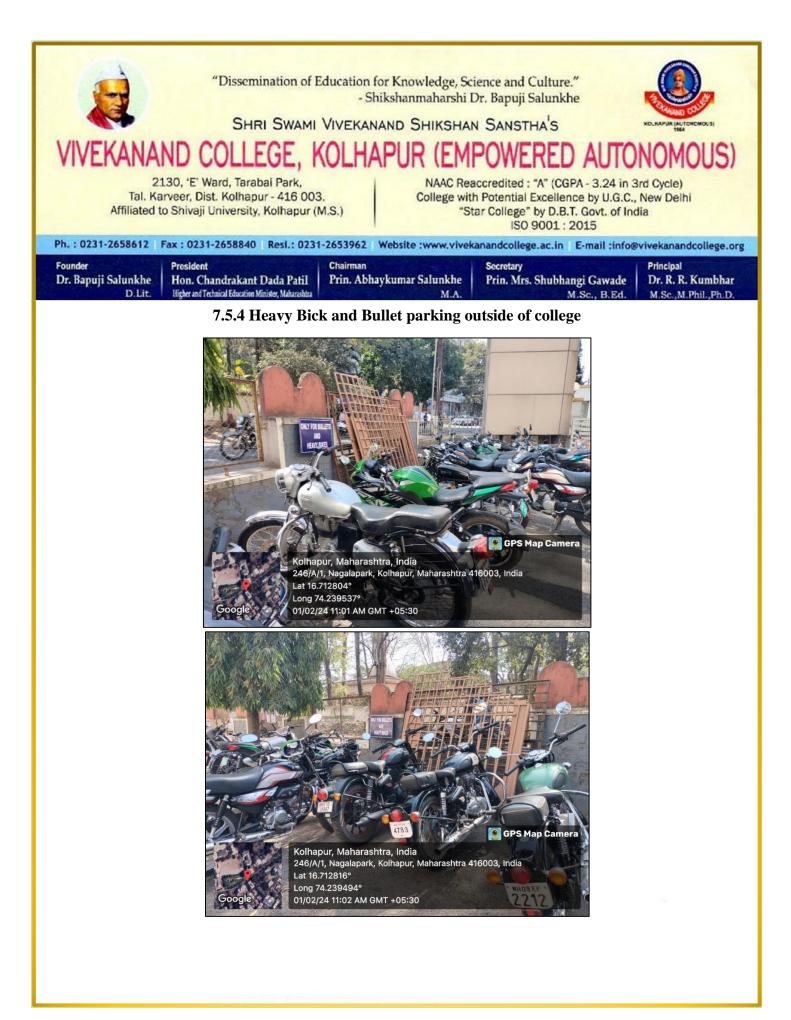

Dr. Rog Kumphar VIVEKANAND COLLEGE, KOLHAPUR (EMPOWERED AUTONOMOUS)

Gate No :- Exit Gate