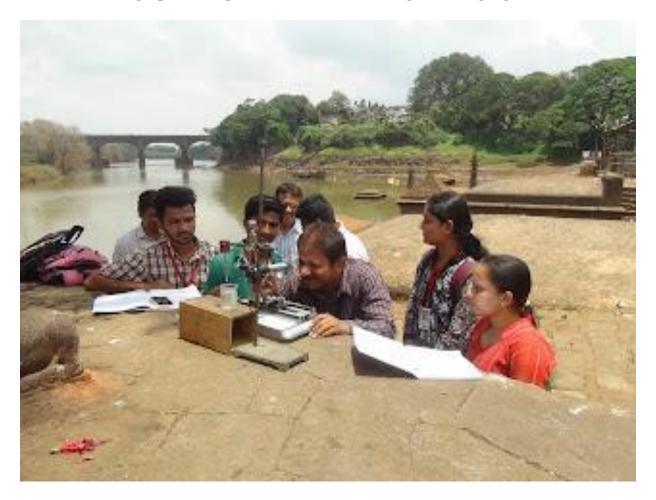

#### Quality Initiatives/ Activities Report

- 1. Name of Department: NSS
- 2. Name of Organized Activity: Campus Cleanliness activity
- 3. Duration: 7:30 to 12:30 am.
- 4. Objectives:
  - To make awareness among the students regarding importance of building a safe and caring College climate.
  - To collect all kinds of waste material from campus to get the clean and hygienic college campus area.
- 5. No. of beneficiaries:
- 6. No. of participants = 80
- 7. Expenditure & funding agency: NSS, Vivekanand College, Kolhapur (Autonomous).
- 8. Brief Description:

NSS unit has organised Campus Cleanliness activity at our Vivekanand College Campus on 6<sup>th</sup> Aug. 2022. The NSS Volunteers, NSS programme officers and Faculty Members from Vivekanand college, Kolhapur participated in cleanliness activity. This activity was inaugurated by our Principal Dr. R. R. Kumbhar. NSS Programme officer Dr. Sandip R. Patil, Mr. P. R. Bagade and committee members Dr. A. S. Tapase, Dr. R. Y. Patil took part in the event. 280 NSS volunteers participated for the same.

The chief aim of this event is to make aware the NSS volunteers about importance of cleanness. The Students have done the task with a lot of joy, enthusiasm and curiosity. All the students enthusiastically participated in this cleaning activity. The zeal and the enthusiasm of the students made this event a huge success and all the innovations and activities were captured in pictures and videos. Thus, all the above activities conducted by the school, enabled it to take this mission of Cleanliness to the community, thereby creating mass awareness.

## 9. Outcomes:

The NSS volunteers has gained information about Maintaining a clean campus environment that reduces pollution, preserves ur biosphere, protects endangered species, and helps preserve the earth's natural resources. In society, the state of cleanliness represents the mindset of its inhabitants.