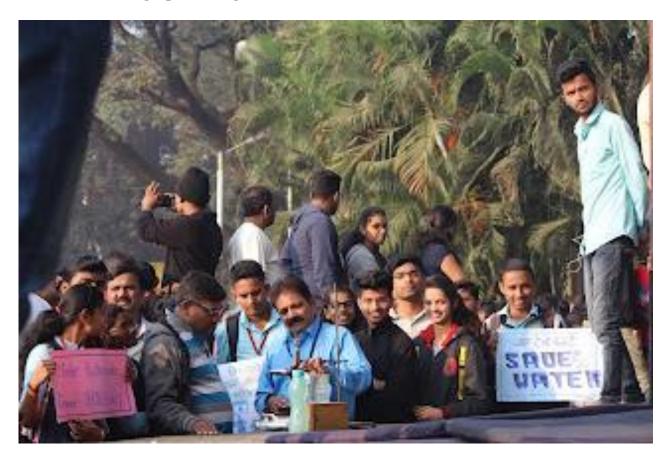

#### Quality Initiatives/ Activities Report

- 1. Name of Department: NSS
- 2. Name of Organized Activity: "Panchganga pollution free campaign"
- 3. Date/ Duration:22/04/2022 at 7:30am to 11:00 am
- 4. Aims and Objectives:
  - 1. To create awareness among people about Panchganga pollution.
  - 2. To create awareness to use minimum water.
- 5. No. of beneficiaries: Total 55 student
- Expenditure & funding agency:/collaborators: NSS dapartment and Collector office, Kolhapur.
- 7. Brief description: The Panchganga River is a major tributary of Krishna River, with which it joins at Narsobawadi. It flows through the borders of Kolhapur. There are about 174 villages in the river Panchganga basin in Kolhapur with a total population of approx. 8.75 lakhs. Most of these villages do not have any form of treatment technology for treating the wastewater generated and thus further join the river contributing to the pollution in direct and indirect ways. For sustainable development it is necessary to promote and create environmental awareness among communities, businesses and governments. Therefore the Govt. of Maharashtra and Kolhapur Municipal Corporation environmental awareness programs on 22<sup>nd</sup> April 2022 at Panchganga ghat. Honorable Hasan Mushrif, Minister of Rural Development of Maharashtra , Honorable Satej Patil, Guardian Minister of Kolhapur and Dr. Kadambari Balkawade, Divisional Commissioner of Kolhapur was present on occasion of Panchganga pollution free campaign. During this event, a streetpay, powada of Mr. Azad Niakwadi and guest lecture related to the environment was organized. A large number of college NSS student's and environmentalists attended this event.

#### 8. Outcomes:

1. Government department, mass-media and society get awareness about important of pollution free Panchganga river.

#### 9. Photos:

Panchganga pollution free campaign

Panchganga pollution free campaign