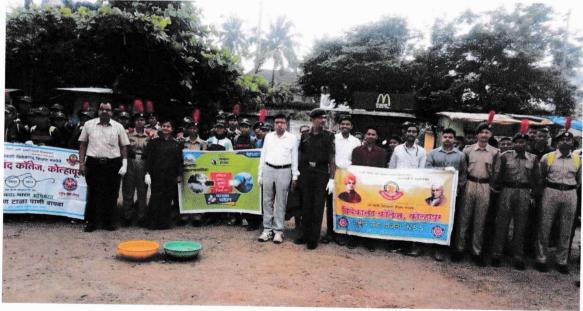

#### Quality Initiatives/ Activities Report

- 1. Name of Department: NSS
- 2. Name of Organized Activity: "Panchganga pollution free campaign"
- 3. Date/ Duration:22/04/2022 at 7:30am to 11:00 am
- 4. Aims and Objectives:
  - 1. To create awareness among people about Panchganga pollution.
  - 2. To create awareness to use minimum water.
- 5. No. of beneficiaries: Total 55 student
- Expenditure & funding agency:/collaborators: NSS dapartment and Collector office, Kolhapur.
- 7. Brief description: The Panchganga River is a major tributary of Krishna River, with which it joins at Narsobawadi. It flows through the borders of Kolhapur. There are about 174 villages in the river Panchganga basin in Kolhapur with a total population of approx. 8.75 lakhs. Most of these villages do not have any form of treatment technology for treating the wastewater generated and thus further join the river contributing to the pollution in direct and indirect ways. For sustainable development it is necessary to promote and create environmental awareness among communities, businesses and governments. Therefore the Govt. of Maharashtra and Kolhapur Municipal Corporation environmental awareness programs on 22<sup>nd</sup> April 2022 at Panchganga ghat. Honorable Hasan Mushrif, Minister of Rural Development of Maharashtra , Honorable Satej Patil, Guardian Minister of Kolhapur and Dr. Kadambari Balkawade, Divisional Commissioner of Kolhapur was present on occasion of Panchganga pollution free campaign. During this event, a streetpay, powada of Mr. Azad Niakwadi and guest lecture related to the environment was organized. A large number of college NSS student's and environmentalists attended this event.

#### 8. Outcomes:

1. Government department, mass-media and society get awareness about important of pollution free Panchganga river.

#### 9. Photos:

Panchganga pollution free campaign

Panchganga pollution free campaign

# निर्धार पंचगंगा प्रदूषणमुक्तीचा!

'पुन्हा साथ देऊया, चला पंचगंगा वाचव्या' मोहिमेत शुक्रवारी विविध संस्था, संघटना सहभागी झाल्या. पंचगंगेसाठी सातत्याने स्वच्छता मोहिमेत सहभागी होतानाच कमीत कमी पाण्याचा वापर आणि प्रबोधनाबरोबरच सर्व कृती

कार्यक्रमांत सहभागी होण्याची ग्वाही यानिमित्ताने त्यांनी दिली.

पंचगंगा वाचव्या मोहिमेत सहभागी झालेले विवेकानंद कॉलेजचे विद्यार्थी, विद्यार्थिनी व छात्रसैनिक.

10. Signatures of coordinator/ organizer:

Programme Officer
National Service Scheme