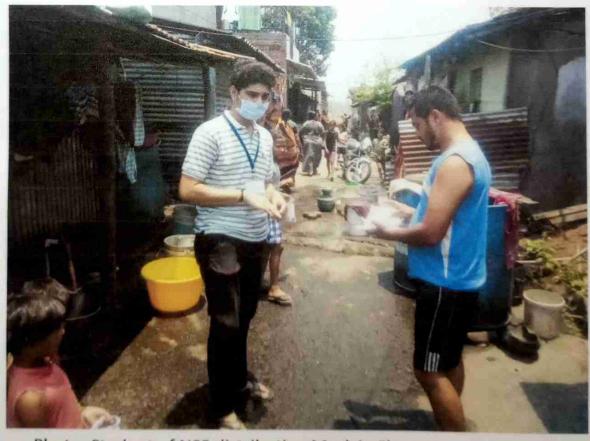

d nation-wide lockdown.

Two places have been selected for the drive:

- Vichare mala Slum Area, Kolhapur
- Railway Station Slum Area, Kolhapur

We have approached Covid-19 affected families, as well as to those who are suffering in extreme poverty. We explained them about the causes of Covid-19. More than 30 students went to the local slum area along with KMC workers. Some NSS volunteers also work as Police Mitra to help traffic police in Covid-19 pandemic situation.

#### 8. Outcomes:

- Increased awareness and understanding of COVID-19 prevention measures among the target community.
- 2. Improved access to nutritious food for vulnerable populations, reducing food insecurity and malnutrition.



# 9. Photos:



Photo: Student of NSS distributing Mask and creating awareness of Covid-19.



Photo: Student of NSS distributing Mask in Slum area of Kolhapur.



Photo: NSS Volunteer distributing Arsenic Album table at Village.



Photo: NSS Volunteer and KMC worker distributing food package to needy people

# 10. Signatures of coordinator/ organizer:



Programme Officer
National Service Scheme
Vivekanand College, Kolhapur (Autonomous)

#### "Dissemination of Education for Knowledge, Science and Culture"

-Shikshanmaharshi Dr. Bapuji Salunkhe



### Shri Swami Vivekanand Shikshan Sanstha's



# Vivekanand College, Kolhapur (Autonomous)

# **National Cadet Corps**

(5 MAH BN NCC & 6 MAH GIRLS BN NCC, KOP)

#### (2020-21)

#### One Page Report: Tree Plantation

| 1. | Name of the Department | National Cadet Corps