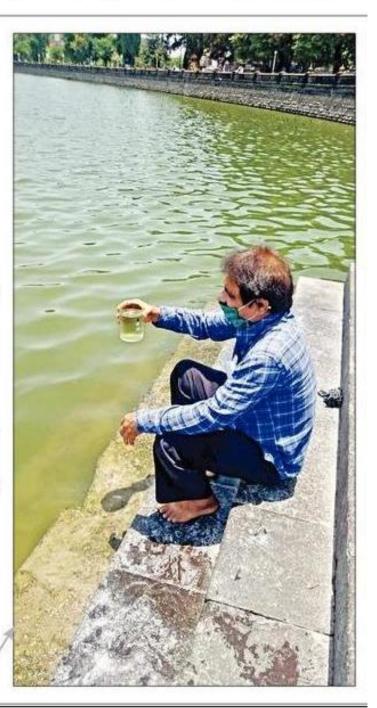

#### Quality Initiatives/ Activities Report

- 1. Name of Department: NSS
- 2. Name of Organized Activity: Campus Cleanliness activity
- 3. Duration: 7:30 to 12:30 am.
- 4. Objectives:
  - To make awareness among the students regarding importance of building a safe and caring College climate.
  - To collect all kinds of waste material from campus to get the clean and hygienic college campus area.
- 5. No. of beneficiaries:
- 6. No. of participants = 80
- 7. Expenditure & funding agency: NSS, Vivekanand College, Kolhapur (Autonomous).
- 8. Brief Description:

NSS unit has organised Campus Cleanliness activity at our Vivekanand College Campus on 6<sup>th</sup> Aug. 2022. The NSS Volunteers, NSS programme officers and Faculty Members from Vivekanand college, Kolhapur participated in cleanliness activity. This activity was inaugurated by our Principal Dr. R. R. Kumbhar. NSS Programme officer Dr. Sandip R. Patil, Mr. P. R. Bagade and committee members Dr. A. S. Tapase, Dr. R. Y. Patil took part in the event. 280 NSS volunteers participated for the same.

The chief aim of this event is to make aware the NSS volunteers about importance of cleanness. The Students have done the task with a lot of joy, enthusiasm and curiosity. All the students enthusiastically participated in this cleaning activity. The zeal and the enthusiasm of the students made this event a huge success and all the innovations and activities were captured in pictures and videos. Thus, all the above activities conducted by the school, enabled it to take this mission of Cleanliness to the community, thereby creating mass awareness.

## 9. Outcomes:

The NSS volunteers has gained information about Maintaining a clean campus environment that reduces pollution, preserves ur biosphere, protects endangered species, and helps preserve the earth's natural resources. In society, the state of cleanliness represents the mindset of its inhabitants.