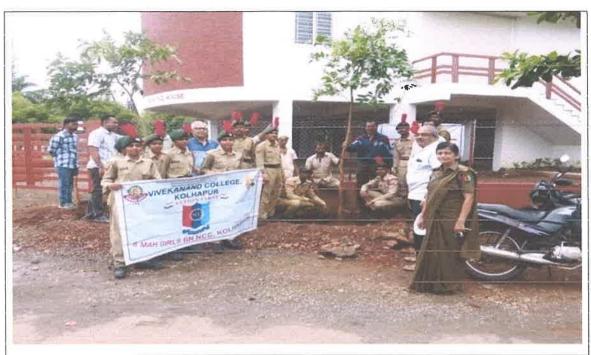

## **National Cadet Corps**

(5 MAH BN NCC & 6 MAH GIRLS BN NCC, KOP)

(2022-23)

#### One Page Report: Punit Sagar Cleanliness

| 1. | Name of the Department | National Cadet Corps                                                                                                                                                                                                                                                                                                                                                                                                                                                                                                                                                                                                                                                                                                                                                                                                                                                                                           |  |  |  |
|----|------------------------|----------------------------------------------------------------------------------------------------------------------------------------------------------------------------------------------------------------------------------------------------------------------------------------------------------------------------------------------------------------------------------------------------------------------------------------------------------------------------------------------------------------------------------------------------------------------------------------------------------------------------------------------------------------------------------------------------------------------------------------------------------------------------------------------------------------------------------------------------------------------------------------------------------------|--|--|--|
| 2. | Name of the Activity   | Punit Sagar Cleanliness                                                                                                                                                                                                                                                                                                                                                                                                                                                                                                                                                                                                                                                                                                                                                                                                                                                                                        |  |  |  |
| 3. | Date / Duration        | 07/02/2023                                                                                                                                                                                                                                                                                                                                                                                                                                                                                                                                                                                                                                                                                                                                                                                                                                                                                                     |  |  |  |
| 4. | Aims & Objectives      | To raise awareness about non-conventional resources.                                                                                                                                                                                                                                                                                                                                                                                                                                                                                                                                                                                                                                                                                                                                                                                                                                                           |  |  |  |
|    |                        | To provide scientific information about water conservation.                                                                                                                                                                                                                                                                                                                                                                                                                                                                                                                                                                                                                                                                                                                                                                                                                                                    |  |  |  |
|    |                        | To elaborate on methods for conserving water.                                                                                                                                                                                                                                                                                                                                                                                                                                                                                                                                                                                                                                                                                                                                                                                                                                                                  |  |  |  |
| 5. | No. of Beneficiaries   | <u>Total</u> 92 60 girls                                                                                                                                                                                                                                                                                                                                                                                                                                                                                                                                                                                                                                                                                                                                                                                                                                                                                       |  |  |  |
|    |                        | attendee 32 boys                                                                                                                                                                                                                                                                                                                                                                                                                                                                                                                                                                                                                                                                                                                                                                                                                                                                                               |  |  |  |
|    |                        |                                                                                                                                                                                                                                                                                                                                                                                                                                                                                                                                                                                                                                                                                                                                                                                                                                                                                                                |  |  |  |
| 6. | Expenditure & Fundings |                                                                                                                                                                                                                                                                                                                                                                                                                                                                                                                                                                                                                                                                                                                                                                                                                                                                                                                |  |  |  |
| 7. | Brief Discussion       | Water a vital resource serves various purposes such as domestic, agricultural and industrial use. However, increasing population, industrial advancements and modern agricultural practices stress water resources leading to pollution, scarcity and disruptions in the aquatic food chain and ecosystems. This unmanaged and excessive use of water poses challenges for future sustainable development. To address these issues, the government has initiated campaigns, rallies and action plans for water conservation. The NCC department of our college organized a cleanliness drive and awareness rally at Rankala. The program, under the guidance of Principal Dr. R. R. Kumbhar, Col. Manjunath Hegde, Major Gugamalati, the CO and AO of 5 Mah Bn and 6 Mah Girls Bn NCC Kolhapur, respectively, was organized by Capt. Sunita Bhosale and Lt. Jitendra Bharamgonda with 92 cadets participating. |  |  |  |
| 8. | Outcomes               | NCC cadets gained awareness about the importance of water resources.                                                                                                                                                                                                                                                                                                                                                                                                                                                                                                                                                                                                                                                                                                                                                                                                                                           |  |  |  |
|    |                        | They are committed to saving water for sustainable development                                                                                                                                                                                                                                                                                                                                                                                                                                                                                                                                                                                                                                                                                                                                                                                                                                                 |  |  |  |
|    |                        | <ul> <li>They learned about methods to conserve water.</li> </ul>                                                                                                                                                                                                                                                                                                                                                                                                                                                                                                                                                                                                                                                                                                                                                                                                                                              |  |  |  |

Lt. J. R. Bharamgonda

Coy Commander NCC, Vivekanand College, Kolhapur ESTD JUNE 1964

Capt. Sunita Bhosale

Coy Commander NCC, Vivekanand College, Kolhapur

01/02/2023