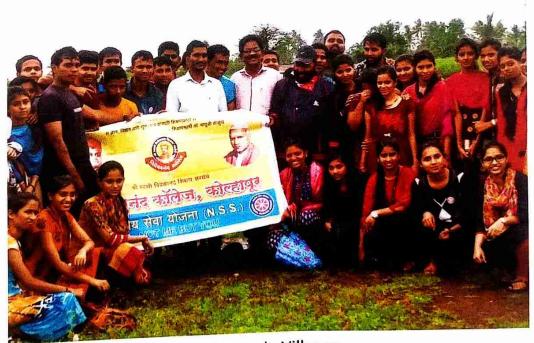

# विवेकानंद कॉलेज, कोल्हापूर (स्वायत्त) एन.एस.एस.विभाग २०२२-२३ सूचना

दि.: ०१.०९.२०२२

राष्ट्रीय सेवा योजनेमध्ये (NSS) भाग घेतलेल्या सर्व स्वयंसेवक व स्वयंसेविकांना कळिवणेत येते की, सोमवार दिनांक ०५.०९.२०२२ रोजी घरगुती गणेशमूर्ती विसर्जन होणार आहे. त्यानिमित्त दुपारी २.०० वाजता **पंचगंगा नदी घाट, कसबा बावडा** येथे निर्माल्य व गणेशमूर्ती संकलनासाठी उपस्थित राहावे.

प्रा. संदीप पाटील

कार्यक्रम अधिकारी रा.से.योजनां कार्यक्रम अधिकारी

राष्ट्रीय सेवा योजना

विवेकानंद कॉलेज,कोल्हापूर (स्वायत्त)

डॉ.आर.आर.कुंभार प्राचार्य विवेकानंद महाविद्यालय, कोल्हापूर (स्वायत्त)