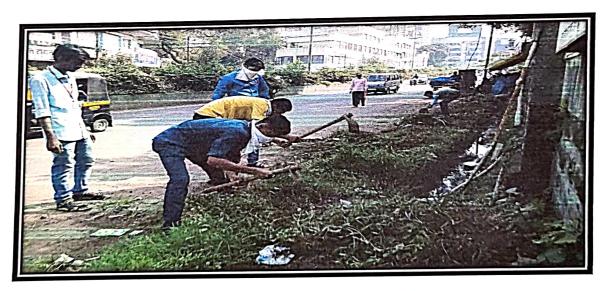

#### Quality Initiatives/ Activities Report

- 1. Name of Department: NSS
- 2. Name of Organized Activity: Campus Cleanliness activity
- 3. Duration: 7:30 to 12:30 am.
- 4. Objectives:
  - To make awareness among the students regarding importance of building a safe and caring College climate.
  - To collect all kinds of waste material from campus to get the clean and hygienic college campus area.
- 5. No. of beneficiaries:
- 6. No. of participants = 80
- 7. Expenditure & funding agency: NSS, Vivekanand College, Kolhapur (Autonomous).
- 8. Brief Description:

NSS unit has organised Campus Cleanliness activity at our Vivekanand College Campus on 6<sup>th</sup> Aug. 2022. The NSS Volunteers, NSS programme officers and Faculty Members from Vivekanand college, Kolhapur participated in cleanliness activity. This activity was inaugurated by our Principal Dr. R. R. Kumbhar. NSS Programme officer Dr. Sandip R. Patil, Mr. P. R. Bagade and committee members Dr. A. S. Tapase, Dr. R. Y. Patil took part in the event. 280 NSS volunteers participated for the same.

The chief aim of this event is to make aware the NSS volunteers about importance of cleanness. The Students have done the task with a lot of joy, enthusiasm and curiosity. All the students enthusiastically participated in this cleaning activity. The zeal and the enthusiasm of the students made this event a huge success and all the innovations and activities were captured in pictures and videos. Thus, all the above activities conducted by the school, enabled it to take this mission of Cleanliness to the community, thereby creating mass awareness.