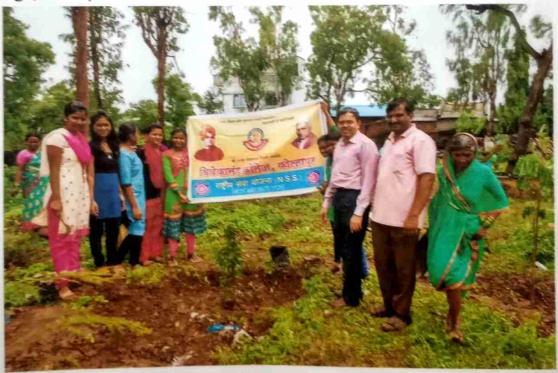

# 8. Photos:

Photo: Participation of student in Ecofriendly Immersion and Disintegration of Ganesh Idols activity.

Photo: Participation of student in Ecofriendly Immersion and Disintegration of Ganesh Idols activity.