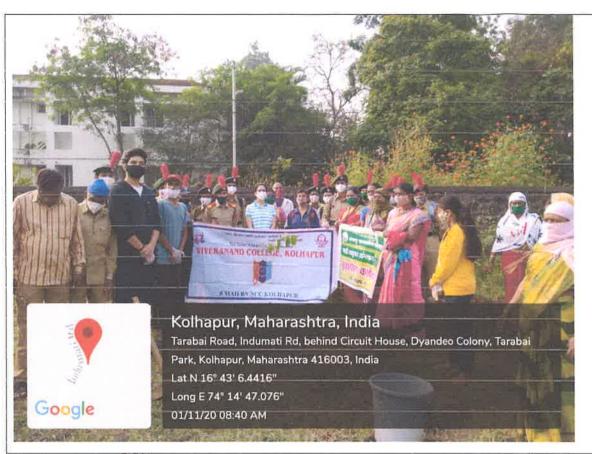

# PUNIT SAGAR CLEANLINESS CAMPAIGN 07/12/2022

43 cdts . 1 ANO. 1 PI staff ..
participated .. Puneet Sagar activity 07
Dec 2022..
... collected plastic wastes & handed
over to KMC vehicals collecting wastes...