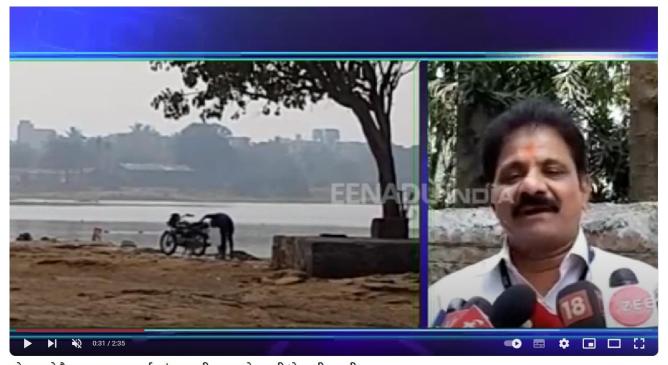

#### Quality Initiatives/ Activities Report

- 1. Name of Department: NSS
- 2. Name of Organized Activity: "Panchganga pollution free campaign"
- 3. Date/ Duration:22/04/2022 at 7:30am to 11:00 am
- 4. Aims and Objectives:
  - 1. To create awareness among people about Panchganga pollution.
  - 2. To create awareness to use minimum water.
- 5. No. of beneficiaries: Total 55 student
- Expenditure & funding agency:/collaborators: NSS dapartment and Collector office, Kolhapur.
- 7. Brief description: The Panchganga River is a major tributary of Krishna River, with which it joins at Narsobawadi. It flows through the borders of Kolhapur. There are about 174 villages in the river Panchganga basin in Kolhapur with a total population of approx. 8.75 lakhs. Most of these villages do not have any form of treatment technology for treating the wastewater generated and thus further join the river contributing to the pollution in direct and indirect ways. For sustainable development it is necessary to promote and create environmental awareness among communities, businesses and governments. Therefore the Govt. of Maharashtra and Kolhapur Municipal Corporation environmental awareness programs on 22<sup>nd</sup> April 2022 at Panchganga ghat. Honorable Hasan Mushrif, Minister of Rural Development of Maharashtra , Honorable Satej Patil, Guardian Minister of Kolhapur and Dr. Kadambari Balkawade, Divisional Commissioner of Kolhapur was present on occasion of Panchganga pollution free campaign. During this event, a streetpay, powada of Mr. Azad Niakwadi and guest lecture related to the environment was organized. A large number of college NSS student's and environmentalists attended this event.

#### 8. Outcomes:

1. Government department, mass-media and society get awareness about important of pollution free Panchganga river.

#### 9. Photos:

Panchganga pollution free campaign

Panchganga pollution free campaign