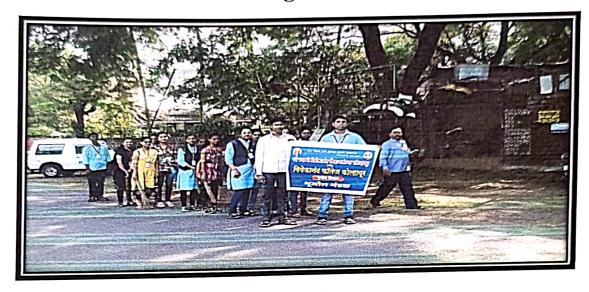

# विवेकानंद कॉलेज, कोल्हापूर (स्वायत्त) एन.एस.एस.विभाग २०२२-२३ सूचना

Date: 02.06.2022

राष्ट्रीय सेवा योजनेमध्ये (NSS) भाग घेतलेल्या सर्व विद्यार्थ्यांना कळविणेत येते की, शनिवार दिनांक ०६.०८.२०२२ रोजी महाविद्यालयाच्या आवारातील परिसर स्वच्छ करावयाचा आहे. तरी सर्वांनी सकाळी ठीक ०९.०० वाजता एन.एस.एस.ऑफिसजवळ उपस्थित राहावे

#### Quality Initiatives/ Activities Report

- 1. Name of Department: NSS
- 2. Name of Organized Activity: Campus Cleanliness activity
- 3. Duration: 7:30 to 12:30 am.
- 4. Objectives:
  - To make awareness among the students regarding importance of building a safe and caring College climate.
  - To collect all kinds of waste material from campus to get the clean and hygienic college campus area.
- 5. No. of beneficiaries:
- 6. No. of participants = 80
- 7. Expenditure & funding agency: NSS, Vivekanand College, Kolhapur (Autonomous).
- 8. Brief Description:

NSS unit has organised Campus Cleanliness activity at our Vivekanand College Campus on 6<sup>th</sup> Aug. 2022. The NSS Volunteers, NSS programme officers and Faculty Members from Vivekanand college, Kolhapur participated in cleanliness activity. This activity was inaugurated by our Principal Dr. R. R. Kumbhar. NSS Programme officer Dr. Sandip R. Patil, Mr. P. R. Bagade and committee members Dr. A. S. Tapase, Dr. R. Y. Patil took part in the event. 280 NSS volunteers participated for the same.

The chief aim of this event is to make aware the NSS volunteers about importance of cleanness. The Students have done the task with a lot of joy, enthusiasm and curiosity. All the students enthusiastically participated in this cleaning activity. The zeal and the enthusiasm of the students made this event a huge success and all the innovations and activities were captured in pictures and videos. Thus, all the above activities conducted by the school, enabled it to take this mission of Cleanliness to the community, thereby creating mass awareness.