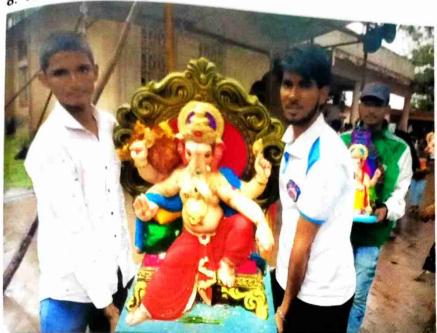

# विवेकानंद कॉलेज, कोल्हापूर (स्वायत्त) एन.एस.एस.विभाग २०२२-२३ सूचना

दि.: ०१.०९.२०२२

राष्ट्रीय सेवा योजनेमध्ये (NSS) भाग घेतलेल्या सर्व स्वयंसेवक व स्वयंसेविकांना कळिवणेत येते की, सोमवार दिनांक ०५.०९.२०२२ रोजी घरगुती गणेशमूर्ती विसर्जन होणार आहे. त्यानिमित्त दुपारी २.०० वाजता **पंचगंगा नदी घाट, कसबा बावडा** येथे निर्माल्य व गणेशमूर्ती संकलनासाठी उपस्थित राहावे.

### Quality Initiatives/ Activities Report

- 1. Name of Department: NSS
- Name of Organized Activity: "Ecofriendly Immersion and Disintegration of Ganesh Idols"
- Date/ Duration: 05/09/2022 at 1:00pm to 5:30pm
- 4. Aims and Objectives:
  - To promote environmental sustainability and reduce the negative impact of traditional idol immersion on water bodies.
- 5. No. of beneficiaries: Total 60 student
- Expenditure & funding agency:/collaborators: NSS department and Collector office, Kolhapur.

## 7. Brief description:

The eco-friendly immersion and disintegration of Ganesh idols is a crucial initiative taken by our NSS to promote environmental sustainability and reduce the negative impact of traditional idol immersion on water bodies. Collection of Traditional Idols: We collected traditional Ganesh idols from households willing to switch to eco-friendly options and ensured their proper disposal through recycling or other environment-friendly methods. Immersion in Artificial Ponds: We set up artificial ponds at various locations to facilitate the eco-friendly immersion of Ganesh idols. These ponds were equipped with filtration systems to prevent any harmful substances from entering water bodies.

# 8. Photos:

Photo: Participation of student in Ecofriendly Immersion and Disintegration of Ganesh Idols activity.

Photo: Participation of student in Ecofriendly Immersion and Disintegration of Ganesh Idols activity.