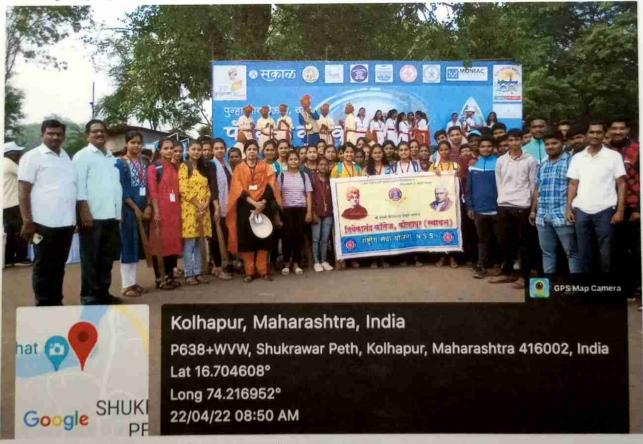

#### Quality Initiatives/ Activities Report

- 1. Name of Department: NSS
- 2. Name of Organized Activity: "Panchganga pollution free campaign"
- 3. Date/ Duration:22/04/2022 at 7:30am to 11:00 am
- 4. Aims and Objectives:
  - 1. To create awareness among people about Panchganga pollution.
  - 2. To create awareness to use minimum water.
- 5. No. of beneficiaries: Total 55 student
- Expenditure & funding agency:/collaborators: NSS dapartment and Collector office, Kolhapur.
- 7. Brief description: The Panchganga River is a major tributary of Krishna River, with which it joins at Narsobawadi. It flows through the borders of Kolhapur. There are about 174 villages in the river Panchganga basin in Kolhapur with a total population of approx. 8.75 lakhs. Most of these villages do not have any form of treatment technology for treating the wastewater generated and thus further join the river contributing to the pollution in direct and indirect ways. For sustainable development it is necessary to promote and create environmental awareness among communities, businesses and governments. Therefore the Govt. of Maharashtra and Kolhapur Municipal Corporation environmental awareness programs on 22<sup>nd</sup> April 2022 at Panchganga ghat. Honorable Hasan Mushrif, Minister of Rural Development of Maharashtra , Honorable Satej Patil, Guardian Minister of Kolhapur and Dr. Kadambari Balkawade, Divisional Commissioner of Kolhapur was present on occasion of Panchganga pollution free campaign. During this event, a streetpay, powada of Mr. Azad Niakwadi and guest lecture related to the environment was organized. A large number of college NSS student's and environmentalists attended this event.

#### 9. Photos:

Panchganga pollution free campaign

Panchganga pollution free campaign