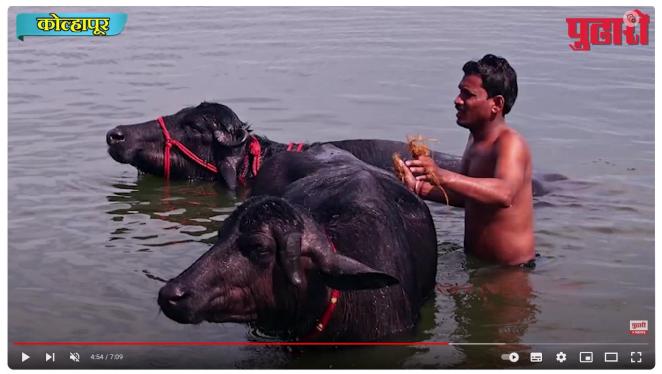

# निर्धार पंचगंगा प्रदूषणमुक्तीचा!

'पुन्हा साथ देऊया, चला पंचगंगा वाचव्या' मोहिमेत शुक्रवारी विविध संस्था, संघटना सहभागी झाल्या. पंचगंगेसाठी सातत्याने स्वच्छता मोहिमेत सहभागी होतानाच कमीत कमी पाण्याचा वापर आणि प्रबोधनाबरोबरच सर्व कृती

कार्यक्रमांत सहभागी होण्याची ग्वाही यानिमित्ताने त्यांनी दिली.

पंचगंगा वाचव्या मोहिमेत सहभागी झालेले विवेकानंद कॉलेजचे विद्यार्थी, विद्यार्थिनी व छात्रसैनिक.

10. Signatures of coordinator/ organizer:

Programme Officer
National Service Scheme