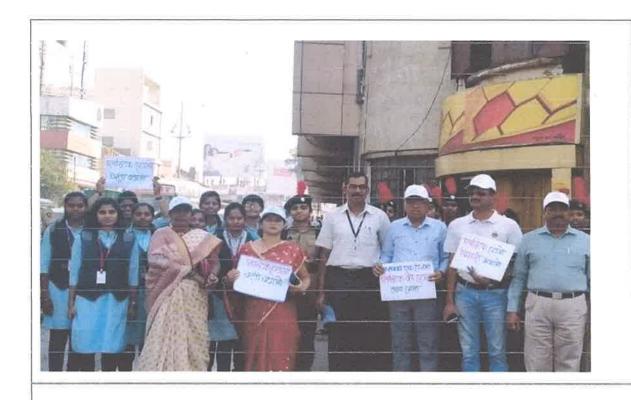

#### Quality Initiatives/ Activities Report

- 1. Name of Department: NSS
- 2. Name of Organized Activity: "Panchganga pollution free campaign"
- 3. Date/ Duration:22/04/2022 at 7:30am to 11:00 am
- 4. Aims and Objectives:
  - 1. To create awareness among people about Panchganga pollution.
  - 2. To create awareness to use minimum water.
- 5. No. of beneficiaries: Total 55 student
- Expenditure & funding agency:/collaborators: NSS dapartment and Collector office, Kolhapur.
- 7. Brief description: The Panchganga River is a major tributary of Krishna River, with which it joins at Narsobawadi. It flows through the borders of Kolhapur. There are about 174 villages in the river Panchganga basin in Kolhapur with a total population of approx. 8.75 lakhs. Most of these villages do not have any form of treatment technology for treating the wastewater generated and thus further join the river contributing to the pollution in direct and indirect ways. For sustainable development it is necessary to promote and create environmental awareness among communities, businesses and governments. Therefore the Govt. of Maharashtra and Kolhapur Municipal Corporation environmental awareness programs on 22<sup>nd</sup> April 2022 at Panchganga ghat. Honorable Hasan Mushrif, Minister of Rural Development of Maharashtra , Honorable Satej Patil, Guardian Minister of Kolhapur and Dr. Kadambari Balkawade, Divisional Commissioner of Kolhapur was present on occasion of Panchganga pollution free campaign. During this event, a streetpay, powada of Mr. Azad Niakwadi and guest lecture related to the environment was organized. A large number of college NSS student's and environmentalists attended this event.

#### 8. Outcomes:

1. Government department, mass-media and society get awareness about important of pollution free Panchganga river.

#### 9. Photos:

Panchganga pollution free campaign

Panchganga pollution free campaign

# निर्धार पंचगंगा प्रदूषणमुक्तीचा!

'पुन्हा साथ देऊया, चला पंचगंगा वाचव्या' मोहिमेत शुक्रवारी विविध संस्था, संघटना सहभागी झाल्या. पंचगंगेसाठी सातत्याने स्वच्छता मोहिमेत सहभागी होतानाच कमीत कमी पाण्याचा वापर आणि प्रबोधनाबरोबरच सर्व कृती

कार्यक्रमांत सहभागी होण्याची ग्वाही यानिमित्ताने त्यांनी दिली.

पंचगंगा वाचव्या मोहिमेत सहभागी झालेले विवेकानंद कॉलेजचे विद्यार्थी, विद्यार्थिनी व छात्रसैनिक.

10. Signatures of coordinator/ organizer:

Programme Officer
National Service Scheme