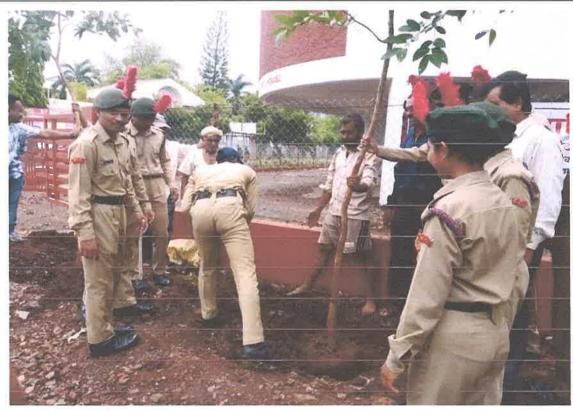

## **National Cadet Corps**

(5 MAH BN NCC & 6 MAH GIRLS BN NCC, KOP)

(2022-23)

#### One Page Report: Punit Sagar Cleanliness

| 1. | Name of the Department | National Cadet Corps                                                                                                                                                                                                                                                                                                                                                                                                                                                                                                                                                                                                                                                                                                                                                                                                                                                                                           |  |  |  |
|----|------------------------|----------------------------------------------------------------------------------------------------------------------------------------------------------------------------------------------------------------------------------------------------------------------------------------------------------------------------------------------------------------------------------------------------------------------------------------------------------------------------------------------------------------------------------------------------------------------------------------------------------------------------------------------------------------------------------------------------------------------------------------------------------------------------------------------------------------------------------------------------------------------------------------------------------------|--|--|--|
| 2. | Name of the Activity   | Punit Sagar Cleanliness                                                                                                                                                                                                                                                                                                                                                                                                                                                                                                                                                                                                                                                                                                                                                                                                                                                                                        |  |  |  |
| 3. | Date / Duration        | 07/02/2023                                                                                                                                                                                                                                                                                                                                                                                                                                                                                                                                                                                                                                                                                                                                                                                                                                                                                                     |  |  |  |
| 4. | Aims & Objectives      | To raise awareness about non-conventional resources.                                                                                                                                                                                                                                                                                                                                                                                                                                                                                                                                                                                                                                                                                                                                                                                                                                                           |  |  |  |
|    |                        | To provide scientific information about water conservation.                                                                                                                                                                                                                                                                                                                                                                                                                                                                                                                                                                                                                                                                                                                                                                                                                                                    |  |  |  |
|    |                        | To elaborate on methods for conserving water.                                                                                                                                                                                                                                                                                                                                                                                                                                                                                                                                                                                                                                                                                                                                                                                                                                                                  |  |  |  |
| 5. | No. of Beneficiaries   | <u>Total</u> 92 60 girls                                                                                                                                                                                                                                                                                                                                                                                                                                                                                                                                                                                                                                                                                                                                                                                                                                                                                       |  |  |  |
|    |                        | attendee 32 boys                                                                                                                                                                                                                                                                                                                                                                                                                                                                                                                                                                                                                                                                                                                                                                                                                                                                                               |  |  |  |
|    |                        |                                                                                                                                                                                                                                                                                                                                                                                                                                                                                                                                                                                                                                                                                                                                                                                                                                                                                                                |  |  |  |
| 6. | Expenditure & Fundings |                                                                                                                                                                                                                                                                                                                                                                                                                                                                                                                                                                                                                                                                                                                                                                                                                                                                                                                |  |  |  |
| 7. | Brief Discussion       | Water a vital resource serves various purposes such as domestic, agricultural and industrial use. However, increasing population, industrial advancements and modern agricultural practices stress water resources leading to pollution, scarcity and disruptions in the aquatic food chain and ecosystems. This unmanaged and excessive use of water poses challenges for future sustainable development. To address these issues, the government has initiated campaigns, rallies and action plans for water conservation. The NCC department of our college organized a cleanliness drive and awareness rally at Rankala. The program, under the guidance of Principal Dr. R. R. Kumbhar, Col. Manjunath Hegde, Major Gugamalati, the CO and AO of 5 Mah Bn and 6 Mah Girls Bn NCC Kolhapur, respectively, was organized by Capt. Sunita Bhosale and Lt. Jitendra Bharamgonda with 92 cadets participating. |  |  |  |
| 8. | Outcomes               | NCC cadets gained awareness about the importance of water resources.                                                                                                                                                                                                                                                                                                                                                                                                                                                                                                                                                                                                                                                                                                                                                                                                                                           |  |  |  |
|    |                        | They are committed to saving water for sustainable development                                                                                                                                                                                                                                                                                                                                                                                                                                                                                                                                                                                                                                                                                                                                                                                                                                                 |  |  |  |
|    |                        | <ul> <li>They learned about methods to conserve water.</li> </ul>                                                                                                                                                                                                                                                                                                                                                                                                                                                                                                                                                                                                                                                                                                                                                                                                                                              |  |  |  |

Lt. J. R. Bharamgonda

Coy Commander NCC, Vivekanand College, Kolhapur ESTD JUNE 1964

Capt. Sunita Bhosale

Coy Commander NCC, Vivekanand College, Kolhapur

01/02/2023