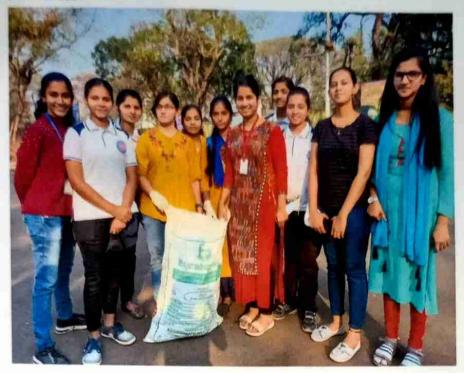

# 8. Photos:

Photo: Participation of student in Ecofriendly Immersion and Disintegration of Ganesh Idols activity.

Photo: Participation of student in Ecofriendly Immersion and Disintegration of Ganesh Idols activity.