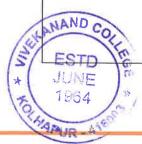

#### Quality Initiatives/ Activities Report

- 1. Name of Department: NSS
- 2. Name of Organized Activity: "Panchganga pollution free campaign"
- 3. Date/ Duration:22/04/2022 at 7:30am to 11:00 am
- 4. Aims and Objectives:
  - 1. To create awareness among people about Panchganga pollution.
  - 2. To create awareness to use minimum water.
- 5. No. of beneficiaries: Total 55 student
- Expenditure & funding agency:/collaborators: NSS dapartment and Collector office, Kolhapur.
- 7. Brief description: The Panchganga River is a major tributary of Krishna River, with which it joins at Narsobawadi. It flows through the borders of Kolhapur. There are about 174 villages in the river Panchganga basin in Kolhapur with a total population of approx. 8.75 lakhs. Most of these villages do not have any form of treatment technology for treating the wastewater generated and thus further join the river contributing to the pollution in direct and indirect ways. For sustainable development it is necessary to promote and create environmental awareness among communities, businesses and governments. Therefore the Govt. of Maharashtra and Kolhapur Municipal Corporation environmental awareness programs on 22<sup>nd</sup> April 2022 at Panchganga ghat. Honorable Hasan Mushrif, Minister of Rural Development of Maharashtra , Honorable Satej Patil, Guardian Minister of Kolhapur and Dr. Kadambari Balkawade, Divisional Commissioner of Kolhapur was present on occasion of Panchganga pollution free campaign. During this event, a streetpay, powada of Mr. Azad Niakwadi and guest lecture related to the environment was organized. A large number of college NSS student's and environmentalists attended this event.

#### 9. Photos:

Panchganga pollution free campaign

Panchganga pollution free campaign

# निर्धार पंचगंगा प्रदूषणमुक्तीचा!

'पुन्हा साथ देऊया, चला पंचगंगा वाचव्या' मोहिमेत शुक्रवारी विविध संस्था, संघटना सहभागी झाल्या. पंचगंगेसाठी सातत्याने स्वच्छता मोहिमेत सहभागी होतानाच कमीत कमी पाण्याचा वापर आणि प्रबोधनाबरोबरच सर्व कृती

कार्यक्रमांत सहभागी होण्याची ग्वाही यानिमित्ताने त्यांनी दिली.

पंचगंगा वाचव्या मोहिमेत सहभागी झालेले विवेकानंद कॉलेजचे विद्यार्थी, विद्यार्थिनी व छात्रसैनिक.

10. Signatures of coordinator/ organizer:

Programme Officer
National Service Scheme