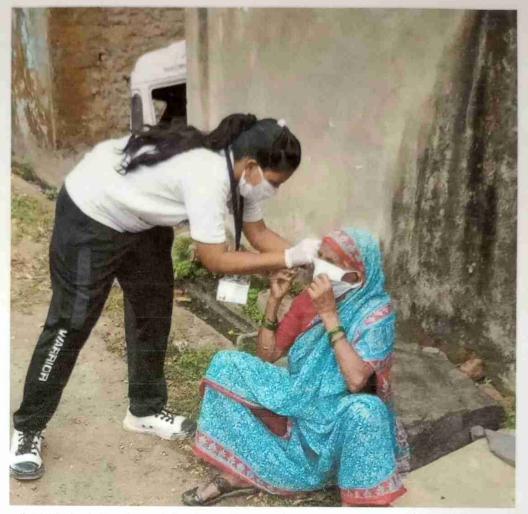

e for the needy people, especially for those who became victims of the prolonged nation-wide lockdown.

Two places have been selected for the drive:

- Vichare mala Slum Area, Kolhapur
- Railway Station Slum Area, Kolhapur

We have approached Covid-19 affected families, as well as to those who are suffering in extreme poverty. We explained them about the causes of Covid-19. More than 30 students went to the local slum area along with KMC workers. Some NSS volunteers also work as Police Mitra to help traffic police in Covid-19 pandemic situation.

#### 8. Outcomes:

- Increased awareness and understanding of COVID-19 prevention measures among the target community.
- 2. Improved access to nutritious food for vulnerable populations, reducing food insecurity and malnutrition.



# 9. Photos:



Photo: Student of NSS distributing Mask and creating awareness of Covid-19.



Photo: Student of NSS distributing Mask in Slum area of Kolhapur.



Photo: NSS Volunteer distributing Arsenic Album table at Village.



Photo: NSS Volunteer and KMC worker distributing food package to needy people

# 10. Signatures of coordinator/ organizer:



Programme Officer
National Service Scheme
Vivekanand College, Kolhapur (Autonomous)

#### "Dissemination of Education for Knowledge, Science and Culture"

-Shikshanmaharshi Dr. Bapuji Salunkhe



### Shri Swami Vivekanand Shikshan Sanstha's



# Vivekanand College, Kolhapur (Autonomous)

# **National Cadet Corps**

(5 MAH BN NCC & 6 MAH GIRLS BN NCC, KOP)

#### (2020-21)

#### One Page Report: Tree Plantation

| 1. | Name of the Department | National