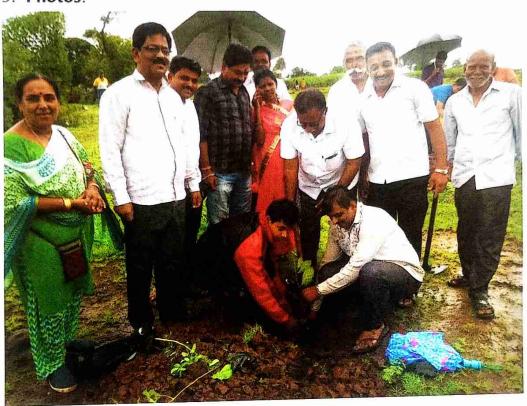

# विवेकानंद कॉलेज, कोल्हापूर (स्वायत्त) राष्ट्रीय सेवा योजना २०२१-२२ सूचना

दि. २०.०४.२०२२

राष्ट्रीय सेवा योजनेमध्ये भाग घेतलेल्या सर्व स्वयंसेवकांना सूचित करण्यात येते की, शुक्रवार दिनांक २२.०४.२०२२ रोजी सकाळी १०.०० वा. पंचगंगा नदी प्रदुषण मुक्ती साठी अभियान राबविणेत येणार आहे. तरी सर्व विद्यार्थ्यांनी पंचगंगा घाट, बुधवार पेठ, कोल्हापूर येथे वेळेत उपस्थित राहावे.

प्रा. संदीप पाटील

कार्यक्रम अधिकारी

राष्ट्रीय सेवा योजना

E:\Sr NSS\Nics 2021-22\Skibir 21-22\Nivmit Ahwal 21-22.doc

डॉ. आर. आर. कुंभार - प्राचार्य

विवेकानंद महाविद्यालय, कोल्हापूर (स्वायत्त)

#### Quality Initiatives/ Activities Report

- 1. Name of Department: NSS
- 2. Name of Organized Activity: "Panchganga pollution free campaign"
- 3. Date/ Duration:22/04/2022 at 7:30am to 11:00 am
- 4. Aims and Objectives:
  - 1. To create awareness among people about Panchganga pollution.
  - 2. To create awareness to use minimum water.
- 5. No. of beneficiaries: Total 55 student
- Expenditure & funding agency:/collaborators: NSS dapartment and Collector office, Kolhapur.
- 7. Brief description: The Panchganga River is a major tributary of Krishna River, with which it joins at Narsobawadi. It flows through the borders of Kolhapur. There are about 174 villages in the river Panchganga basin in Kolhapur with a total population of approx. 8.75 lakhs. Most of these villages do not have any form of treatment technology for treating the wastewater generated and thus further join the river contributing to the pollution in direct and indirect ways. For sustainable development it is necessary to promote and create environmental awareness among communities, businesses and governments. Therefore the Govt. of Maharashtra and Kolhapur Municipal Corporation environmental awareness programs on 22<sup>nd</sup> April 2022 at Panchganga ghat. Honorable Hasan Mushrif, Minister of Rural Development of Maharashtra , Honorable Satej Patil, Guardian Minister of Kolhapur and Dr. Kadambari Balkawade, Divisional Commissioner of Kolhapur was present on occasion of Panchganga pollution free campaign. During this event, a streetpay, powada of Mr. Azad Niakwadi and guest lecture related to the environment was organized. A large number of college NSS student's and environmentalists attended this event.

#### 8. Outcomes:

1. Government department, mass-media and society get awareness about important of pollution free Panchganga river.

#### 9. Photos:

Panchganga pollution free campaign

Panchganga pollution free campaign