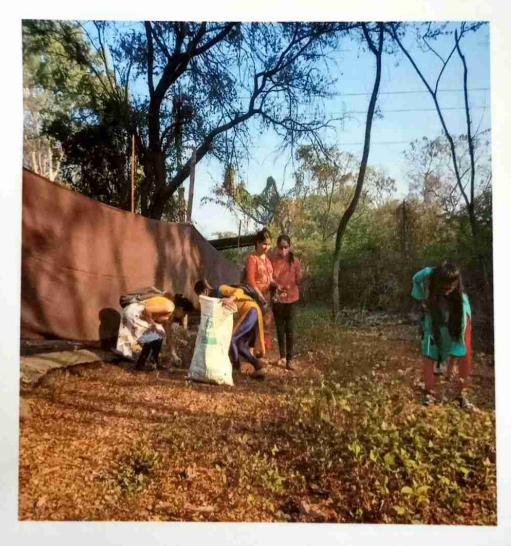

# 8. Photos:

Photo: Participation of student in Ecofriendly Immersion and Disintegration of Ganesh Idols activity.

Photo: Participation of student in Ecofriendly Immersion and Disintegration of Ganesh Idols activity.