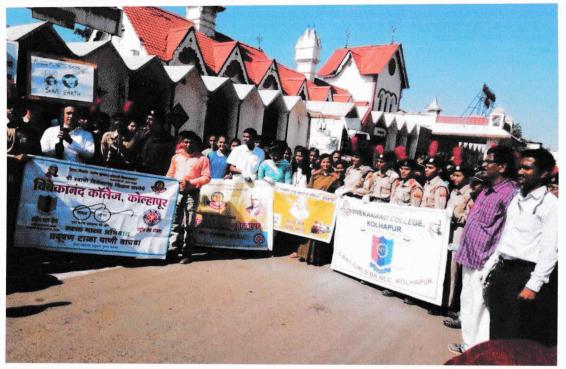

#### Quality Initiatives/ Activities Report

- 1. Name of Department: NSS
- 2. Name of Organized Activity: "Panchganga pollution free campaign"
- 3. Date/ Duration:22/04/2022 at 7:30am to 11:00 am
- 4. Aims and Objectives:
  - 1. To create awareness among people about Panchganga pollution.
  - 2. To create awareness to use minimum water.
- 5. No. of beneficiaries: Total 55 student
- Expenditure & funding agency:/collaborators: NSS dapartment and Collector office, Kolhapur.
- 7. Brief description: The Panchganga River is a major tributary of Krishna River, with which it joins at Narsobawadi. It flows through the borders of Kolhapur. There are about 174 villages in the river Panchganga basin in Kolhapur with a total population of approx. 8.75 lakhs. Most of these villages do not have any form of treatment technology for treating the wastewater generated and thus further join the river contributing to the pollution in direct and indirect ways. For sustainable development it is necessary to promote and create environmental awareness among communities, businesses and governments. Therefore the Govt. of Maharashtra and Kolhapur Municipal Corporation environmental awareness programs on 22<sup>nd</sup> April 2022 at Panchganga ghat. Honorable Hasan Mushrif, Minister of Rural Development of Maharashtra , Honorable Satej Patil, Guardian Minister of Kolhapur and Dr. Kadambari Balkawade, Divisional Commissioner of Kolhapur was present on occasion of Panchganga pollution free campaign. During this event, a streetpay, powada of Mr. Azad Niakwadi and guest lecture related to the environment was organized. A large number of college NSS student's and environmentalists attended this event.

#### 8. Outcomes:

1. Government department, mass-media and society get awareness about important of pollution free Panchganga river.

#### 9. Photos:

Panchganga pollution free campaign

Panchganga pollution free campaign

# निर्धार पंचगंगा प्रदूषणमुक्तीचा!

'पुन्हा साथ देऊया, चला पंचगंगा वाचव्या' मोहिमेत शुक्रवारी विविध संस्था, संघटना सहभागी झाल्या. पंचगंगेसाठी सातत्याने स्वच्छता मोहिमेत सहभागी होतानाच कमीत कमी पाण्याचा वापर आणि प्रबोधनाबरोबरच सर्व कृती

कार्यक्रमांत सहभागी होण्याची ग्वाही यानिमित्ताने त्यांनी दिली.

पंचगंगा वाचव्या मोहिमेत सहभागी झालेले विवेकानंद कॉलेजचे विद्यार्थी, विद्यार्थिनी व छात्रसैनिक.

10. Signatures of coordinator/ organizer:

Programme Officer
National Service Scheme