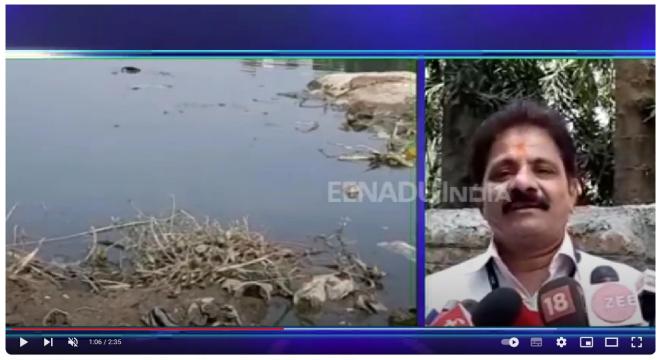

#### Quality Initiatives/ Activities Report

- 1. Name of Department: NSS
- 2. Name of Organized Activity: "Panchganga pollution free campaign"
- 3. Date/ Duration:22/04/2022 at 7:30am to 11:00 am
- 4. Aims and Objectives:
  - 1. To create awareness among people about Panchganga pollution.
  - 2. To create awareness to use minimum water.
- 5. No. of beneficiaries: Total 55 student
- Expenditure & funding agency:/collaborators: NSS dapartment and Collector office, Kolhapur.
- 7. Brief description: The Panchganga River is a major tributary of Krishna River, with which it joins at Narsobawadi. It flows through the borders of Kolhapur. There are about 174 villages in the river Panchganga basin in Kolhapur with a total population of approx. 8.75 lakhs. Most of these villages do not have any form of treatment technology for treating the wastewater generated and thus further join the river contributing to the pollution in direct and indirect ways. For sustainable development it is necessary to promote and create environmental awareness among communities, businesses and governments. Therefore the Govt. of Maharashtra and Kolhapur Municipal Corporation environmental awareness programs on 22<sup>nd</sup> April 2022 at Panchganga ghat. Honorable Hasan Mushrif, Minister of Rural Development of Maharashtra , Honorable Satej Patil, Guardian Minister of Kolhapur and Dr. Kadambari Balkawade, Divisional Commissioner of Kolhapur was present on occasion of Panchganga pollution free campaign. During this event, a streetpay, powada of Mr. Azad Niakwadi and guest lecture related to the environment was organized. A large number of college NSS student's and environmentalists attended this event.

#### 8. Outcomes:

1. Government department, mass-media and society get awareness about important of pollution free Panchganga river.

#### 9. Photos:

Panchganga pollution free campaign

Panchganga pollution free campaign