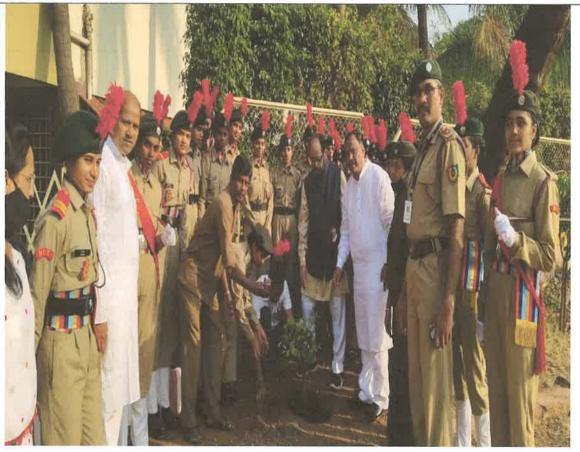

## **National Cadet Corps**

(5 MAH BN NCC & 6 MAH GIRLS BN NCC, KOP)

(2022-23)

#### One Page Report: Punit Sagar Cleanliness

| 1. | Name of the Department | National Cadet Corps                                                                                                                                                                                                                                                                                                                                                                                                                                                                                                                                                                                                                                                                                                                                                                                                                                                                                           |  |  |  |
|----|------------------------|----------------------------------------------------------------------------------------------------------------------------------------------------------------------------------------------------------------------------------------------------------------------------------------------------------------------------------------------------------------------------------------------------------------------------------------------------------------------------------------------------------------------------------------------------------------------------------------------------------------------------------------------------------------------------------------------------------------------------------------------------------------------------------------------------------------------------------------------------------------------------------------------------------------|--|--|--|
| 2. | Name of the Activity   | Punit Sagar Cleanliness                                                                                                                                                                                                                                                                                                                                                                                                                                                                                                                                                                                                                                                                                                                                                                                                                                                                                        |  |  |  |
| 3. | Date / Duration        | 07/02/2023                                                                                                                                                                                                                                                                                                                                                                                                                                                                                                                                                                                                                                                                                                                                                                                                                                                                                                     |  |  |  |
| 4. | Aims & Objectives      | To raise awareness about non-conventional resources.                                                                                                                                                                                                                                                                                                                                                                                                                                                                                                                                                                                                                                                                                                                                                                                                                                                           |  |  |  |
|    |                        | To provide scientific information about water conservation.                                                                                                                                                                                                                                                                                                                                                                                                                                                                                                                                                                                                                                                                                                                                                                                                                                                    |  |  |  |
|    |                        | To elaborate on methods for conserving water.                                                                                                                                                                                                                                                                                                                                                                                                                                                                                                                                                                                                                                                                                                                                                                                                                                                                  |  |  |  |
| 5. | No. of Beneficiaries   | <u>Total</u> 92 60 girls                                                                                                                                                                                                                                                                                                                                                                                                                                                                                                                                                                                                                                                                                                                                                                                                                                                                                       |  |  |  |
|    |                        | attendee 32 boys                                                                                                                                                                                                                                                                                                                                                                                                                                                                                                                                                                                                                                                                                                                                                                                                                                                                                               |  |  |  |
|    |                        |                                                                                                                                                                                                                                                                                                                                                                                                                                                                                                                                                                                                                                                                                                                                                                                                                                                                                                                |  |  |  |
| 6. | Expenditure & Fundings |                                                                                                                                                                                                                                                                                                                                                                                                                                                                                                                                                                                                                                                                                                                                                                                                                                                                                                                |  |  |  |
| 7. | Brief Discussion       | Water a vital resource serves various purposes such as domestic, agricultural and industrial use. However, increasing population, industrial advancements and modern agricultural practices stress water resources leading to pollution, scarcity and disruptions in the aquatic food chain and ecosystems. This unmanaged and excessive use of water poses challenges for future sustainable development. To address these issues, the government has initiated campaigns, rallies and action plans for water conservation. The NCC department of our college organized a cleanliness drive and awareness rally at Rankala. The program, under the guidance of Principal Dr. R. R. Kumbhar, Col. Manjunath Hegde, Major Gugamalati, the CO and AO of 5 Mah Bn and 6 Mah Girls Bn NCC Kolhapur, respectively, was organized by Capt. Sunita Bhosale and Lt. Jitendra Bharamgonda with 92 cadets participating. |  |  |  |
| 8. | Outcomes               | NCC cadets gained awareness about the importance of water resources.                                                                                                                                                                                                                                                                                                                                                                                                                                                                                                                                                                                                                                                                                                                                                                                                                                           |  |  |  |
|    |                        | They are committed to saving water for sustainable development                                                                                                                                                                                                                                                                                                                                                                                                                                                                                                                                                                                                                                                                                                                                                                                                                                                 |  |  |  |
|    |                        | <ul> <li>They learned about methods to conserve water.</li> </ul>                                                                                                                                                                                                                                                                                                                                                                                                                                                                                                                                                                                                                                                                                                                                                                                                                                              |  |  |  |

Lt. J. R. Bharamgonda

Coy Commander NCC, Vivekanand College, Kolhapur ESTD JUNE 1964

Capt. Sunita Bhosale

Coy Commander NCC, Vivekanand College, Kolhapur

01/02/2023