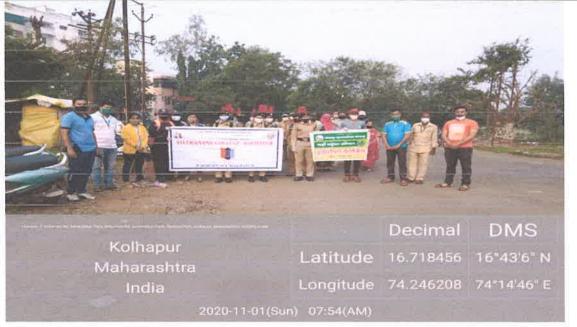

#### One Page Report: Cleanliness Drive

| 1. | Name of the Department | National Cadet Corps                                                                                                                                                                                                                                                                                                                                                                                                                                                                                                                                                                                                                                                                                                                                                                                                                                                                                                                                                                                                                                                                                                                                               |  |  |  |
|----|------------------------|--------------------------------------------------------------------------------------------------------------------------------------------------------------------------------------------------------------------------------------------------------------------------------------------------------------------------------------------------------------------------------------------------------------------------------------------------------------------------------------------------------------------------------------------------------------------------------------------------------------------------------------------------------------------------------------------------------------------------------------------------------------------------------------------------------------------------------------------------------------------------------------------------------------------------------------------------------------------------------------------------------------------------------------------------------------------------------------------------------------------------------------------------------------------|--|--|--|
| 2. | Name of the Activity   | Cleanliness Drive                                                                                                                                                                                                                                                                                                                                                                                                                                                                                                                                                                                                                                                                                                                                                                                                                                                                                                                                                                                                                                                                                                                                                  |  |  |  |
| 3. | Date / Duration        | 27/11/2022                                                                                                                                                                                                                                                                                                                                                                                                                                                                                                                                                                                                                                                                                                                                                                                                                                                                                                                                                                                                                                                                                                                                                         |  |  |  |
| 4. | Aims & Objectives      | To maintain cleanliness and hygiene in our surroundings .                                                                                                                                                                                                                                                                                                                                                                                                                                                                                                                                                                                                                                                                                                                                                                                                                                                                                                                                                                                                                                                                                                          |  |  |  |
|    |                        | To instil qualities of a hygienic lifestyle and cleanliness.                                                                                                                                                                                                                                                                                                                                                                                                                                                                                                                                                                                                                                                                                                                                                                                                                                                                                                                                                                                                                                                                                                       |  |  |  |
|    |                        | To promote the message of cleanliness accountability within society.                                                                                                                                                                                                                                                                                                                                                                                                                                                                                                                                                                                                                                                                                                                                                                                                                                                                                                                                                                                                                                                                                               |  |  |  |
|    |                        | To raise awareness about the separation of dry and wet garbage.                                                                                                                                                                                                                                                                                                                                                                                                                                                                                                                                                                                                                                                                                                                                                                                                                                                                                                                                                                                                                                                                                                    |  |  |  |
| 5. | No. of Beneficiaries   | Total 92 62 girls                                                                                                                                                                                                                                                                                                                                                                                                                                                                                                                                                                                                                                                                                                                                                                                                                                                                                                                                                                                                                                                                                                                                                  |  |  |  |
|    |                        | attendee 30 boys                                                                                                                                                                                                                                                                                                                                                                                                                                                                                                                                                                                                                                                                                                                                                                                                                                                                                                                                                                                                                                                                                                                                                   |  |  |  |
|    |                        | M                                                                                                                                                                                                                                                                                                                                                                                                                                                                                                                                                                                                                                                                                                                                                                                                                                                                                                                                                                                                                                                                                                                                                                  |  |  |  |
| 6. | Expenditure & Fundings |                                                                                                                                                                                                                                                                                                                                                                                                                                                                                                                                                                                                                                                                                                                                                                                                                                                                                                                                                                                                                                                                                                                                                                    |  |  |  |
| 7. | Brief Discussion       | Urban centers and cities are grappling with pollution problems, leading to unhygienic conditions. The challenges arise from unplanned resource utilization and overexploitation. Every individual has the right to clean air and water, but industrialization and urbanization contribute to water and air pollution. The increased use of plastic in domestic, industrial, and medical sectors escalates the generation of wet garbage, resulting in unhygienic conditions. Public places are often dirty and unsuitable for use. In response, the NCC cadets from our college initiated a cleanliness drive at public places near Panchganga Ghat, Central Bus stand, and the railway station. They conducted awareness rallies and actively participated in garbage collection. The cadets collaborated with municipal corporation workers and sweepers dedicated to cleanliness. This cleanliness drive was organized under the guidance of Principal Dr. R R Kumbhar, Colonel Manjunath Hegde, and Colonel Tiwari. The program was efficiently managed by Captain Sunita Bhosle and Lieutenant Jitendra Bharamgonda with the participation of 92 SDs and SWs. |  |  |  |
| 8. | Outcomes               | <ul> <li>NCC cadets are committed to preserving and restoring the invaluable<br/>resource of water.</li> </ul>                                                                                                                                                                                                                                                                                                                                                                                                                                                                                                                                                                                                                                                                                                                                                                                                                                                                                                                                                                                                                                                     |  |  |  |
|    |                        | <ul> <li>They gained knowledge about methods for preserving water resources,</li> </ul>                                                                                                                                                                                                                                                                                                                                                                                                                                                                                                                                                                                                                                                                                                                                                                                                                                                                                                                                                                                                                                                                            |  |  |  |

contributing to sustainable development.

 NCC cadets conveyed the message of restoring and preserving water resources to society and their families .

Lt. J. R. Bharamgonda
Coy Commander
NCC, Vivekanand College,
Kolhapur

Capt. Sunita Bhosale
Coy Commander
NCC, Vivekanand College,
Kolhapur

22/11/2022