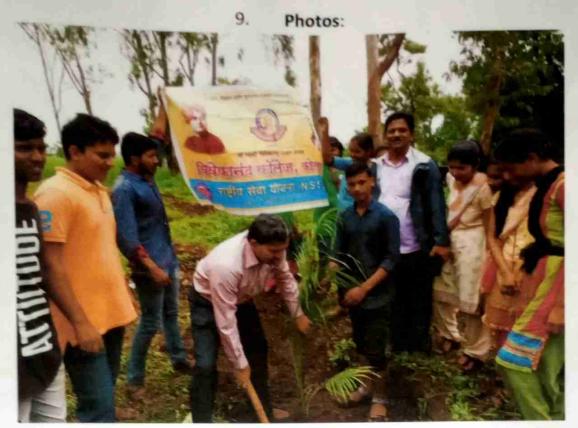

# 8. Photos:

Photo: Participation of student in Ecofriendly Immersion and Disintegration of Ganesh Idols activity.

Photo: Participation of student in Ecofriendly Immersion and Disintegration of Ganesh Idols activity.