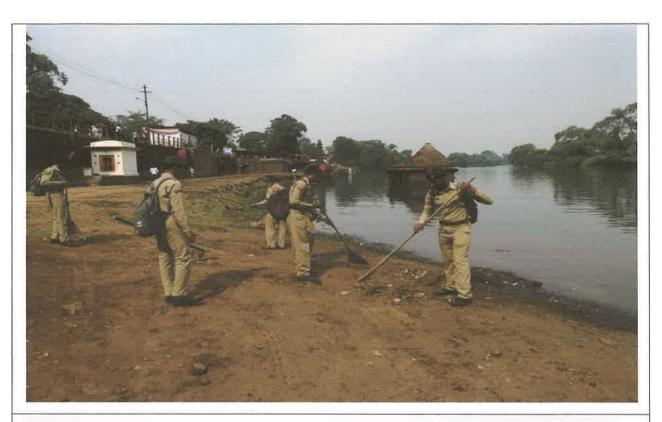

#### Quality Initiatives/ Activities Report

- 1. Name of Department: NSS
- 2. Name of Organized Activity: "Panchganga pollution free campaign"
- 3. Date/ Duration:22/04/2022 at 7:30am to 11:00 am
- 4. Aims and Objectives:
  - 1. To create awareness among people about Panchganga pollution.
  - 2. To create awareness to use minimum water.
- 5. No. of beneficiaries: Total 55 student
- Expenditure & funding agency:/collaborators: NSS dapartment and Collector office, Kolhapur.
- 7. Brief description: The Panchganga River is a major tributary of Krishna River, with which it joins at Narsobawadi. It flows through the borders of Kolhapur. There are about 174 villages in the river Panchganga basin in Kolhapur with a total population of approx. 8.75 lakhs. Most of these villages do not have any form of treatment technology for treating the wastewater generated and thus further join the river contributing to the pollution in direct and indirect ways. For sustainable development it is necessary to promote and create environmental awareness among communities, businesses and governments. Therefore the Govt. of Maharashtra and Kolhapur Municipal Corporation environmental awareness programs on 22<sup>nd</sup> April 2022 at Panchganga ghat. Honorable Hasan Mushrif, Minister of Rural Development of Maharashtra , Honorable Satej Patil, Guardian Minister of Kolhapur and Dr. Kadambari Balkawade, Divisional Commissioner of Kolhapur was present on occasion of Panchganga pollution free campaign. During this event, a streetpay, powada of Mr. Azad Niakwadi and guest lecture related to the environment was organized. A large number of college NSS student's and environmentalists attended this event.

#### 9. Photos:

Panchganga pollution free campaign

Panchganga pollution free campaign