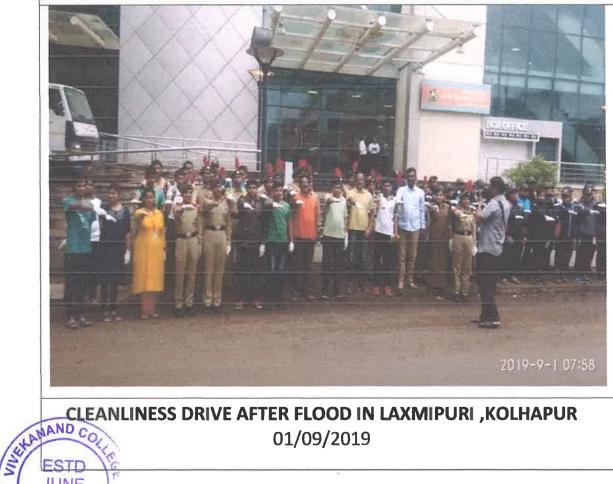

#### **INDEX**

| Sr. | Content                                                                      | Year       | Page no |
|-----|------------------------------------------------------------------------------|------------|---------|
| No  |                                                                              |            |         |
| 15. | Cleanliness Drive After Flood                                                | 01-09-2019 | 79-85   |
| 16. | Tree Plantation at Vasagade Village                                          | 07-07-2019 | 86-92   |
| 17. | Surface Tension Measurement at Rankala Lake,<br>Kolhapur, Maharashtra, India | 07-01-2019 | 93-97   |
| 18. | Tree Plantation                                                              | 30-06-2019 | 98-103  |
| 19. | Swachha Bharat Abhiyan                                                       | 02-10-2018 | 104-109 |
| 20. | Cleanliness Drive at Shaupuri Police Station                                 | 02-10-2018 | 110-115 |
| 21. | Starting Pollution-free Panchganga river                                     | 01-08-2018 | 116-118 |
| 22. | Tree Plantation at Vasagade                                                  | 15-07-2018 | 119-124 |