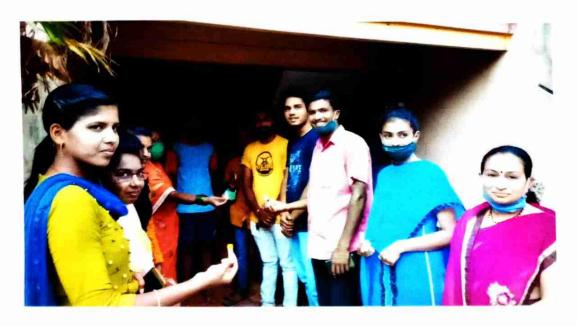

- Vichare mala Slum Area, Kolhapur
- Railway Station Slum Area, Kolhapur

We have approached Covid-19 affected families, as well as to those who are suffering in extreme poverty. We explained them about the causes of Covid-19. More than 30 students went to the local slum area along with KMC workers. Some NSS volunteers also work as Police Mitra to help traffic police in Covid-19 pandemic situation.

#### 8. Outcomes:

- Increased awareness and understanding of COVID-19 prevention measures among the target community.
- 2. Improved access to nutritious food for vulnerable populations, reducing food insecurity and malnutrition.



# 9. Photos:



Photo: Student of NSS distributing Mask and creating awareness of Covid-19.



Photo: Student of NSS distributing Mask in Slum area of Kolhapur.



Photo: NSS Volunteer distributing Arsenic Album table at Village.



Photo: NSS Volunteer and KMC worker distributing food package to needy people

# 10. Signatures of coordinator/ organizer:



Programme Officer
National Service Scheme
Vivekanand College, Kolhapur (Autonomous)

#### "Dissemination of Education for Knowledge, Science and Culture"

-Shikshanmaharshi Dr. Bapuji Salunkhe



### Shri Swami Vivekanand Shikshan Sanstha's



# Vivekanand College, Kolhapur (Autonomous)

# **National Cadet Corps**

(5 MAH BN NCC & 6 MAH GIRLS BN NCC, KOP)

#### (2020-21)

#### One Page Report: Tree Plantation

| 1. | Name of the Department | National Cadet Corps