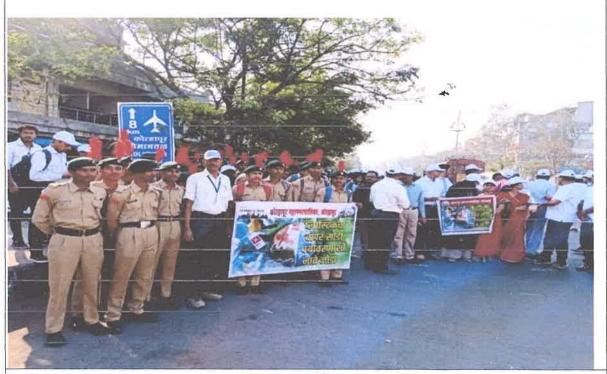

#### Quality Initiatives/ Activities Report

- 1. Name of Department: NSS
- 2. Name of Organized Activity: "Panchganga pollution free campaign"
- 3. Date/ Duration:22/04/2022 at 7:30am to 11:00 am
- 4. Aims and Objectives:
  - 1. To create awareness among people about Panchganga pollution.
  - 2. To create awareness to use minimum water.
- 5. No. of beneficiaries: Total 55 student
- Expenditure & funding agency:/collaborators: NSS dapartment and Collector office, Kolhapur.
- 7. Brief description: The Panchganga River is a major tributary of Krishna River, with which it joins at Narsobawadi. It flows through the borders of Kolhapur. There are about 174 villages in the river Panchganga basin in Kolhapur with a total population of approx. 8.75 lakhs. Most of these villages do not have any form of treatment technology for treating the wastewater generated and thus further join the river contributing to the pollution in direct and indirect ways. For sustainable development it is necessary to promote and create environmental awareness among communities, businesses and governments. Therefore the Govt. of Maharashtra and Kolhapur Municipal Corporation environmental awareness programs on 22<sup>nd</sup> April 2022 at Panchganga ghat. Honorable Hasan Mushrif, Minister of Rural Development of Maharashtra , Honorable Satej Patil, Guardian Minister of Kolhapur and Dr. Kadambari Balkawade, Divisional Commissioner of Kolhapur was present on occasion of Panchganga pollution free campaign. During this event, a streetpay, powada of Mr. Azad Niakwadi and guest lecture related to the environment was organized. A large number of college NSS student's and environmentalists attended this event.

#### 8. Outcomes:

1. Government department, mass-media and society get awareness about important of pollution free Panchganga river.

#### 9. Photos:

Panchganga pollution free campaign

Panchganga pollution free campaign

# निर्धार पंचगंगा प्रदूषणमुक्तीचा!

'पुन्हा साथ देऊया, चला पंचगंगा वाचव्या' मोहिमेत शुक्रवारी विविध संस्था, संघटना सहभागी झाल्या. पंचगंगेसाठी सातत्याने स्वच्छता मोहिमेत सहभागी होतानाच कमीत कमी पाण्याचा वापर आणि प्रबोधनाबरोबरच सर्व कृती

कार्यक्रमांत सहभागी होण्याची ग्वाही यानिमित्ताने त्यांनी दिली.

पंचगंगा वाचव्या मोहिमेत सहभागी झालेले विवेकानंद कॉलेजचे विद्यार्थी, विद्यार्थिनी व छात्रसैनिक.

10. Signatures of coordinator/ organizer:

Programme Officer
National Service Scheme