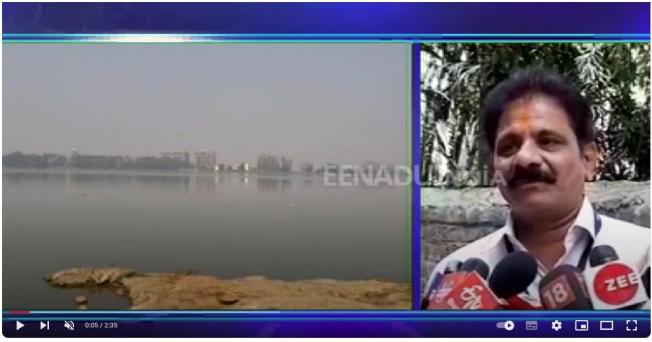

#### Quality Initiatives/ Activities Report

- 1. Name of Department: NSS
- 2. Name of Organized Activity: "Panchganga pollution free campaign"
- 3. Date/ Duration:22/04/2022 at 7:30am to 11:00 am
- 4. Aims and Objectives:
  - 1. To create awareness among people about Panchganga pollution.
  - 2. To create awareness to use minimum water.
- 5. No. of beneficiaries: Total 55 student
- Expenditure & funding agency:/collaborators: NSS dapartment and Collector office, Kolhapur.
- 7. Brief description: The Panchganga River is a major tributary of Krishna River, with which it joins at Narsobawadi. It flows through the borders of Kolhapur. There are about 174 villages in the river Panchganga basin in Kolhapur with a total population of approx. 8.75 lakhs. Most of these villages do not have any form of treatment technology for treating the wastewater generated and thus further join the river contributing to the pollution in direct and indirect ways. For sustainable development it is necessary to promote and create environmental awareness among communities, businesses and governments. Therefore the Govt. of Maharashtra and Kolhapur Municipal Corporation environmental awareness programs on 22<sup>nd</sup> April 2022 at Panchganga ghat. Honorable Hasan Mushrif, Minister of Rural Development of Maharashtra , Honorable Satej Patil, Guardian Minister of Kolhapur and Dr. Kadambari Balkawade, Divisional Commissioner of Kolhapur was present on occasion of Panchganga pollution free campaign. During this event, a streetpay, powada of Mr. Azad Niakwadi and guest lecture related to the environment was organized. A large number of college NSS student's and environmentalists attended this event.

#### 8. Outcomes:

1. Government department, mass-media and society get awareness about important of pollution free Panchganga river.

#### 9. Photos:

Panchganga pollution free campaign

Panchganga pollution free campaign