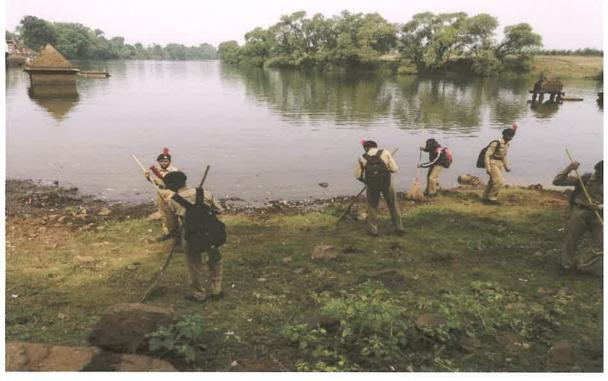

#### Quality Initiatives/ Activities Report

- 1. Name of Department: NSS
- 2. Name of Organized Activity: "Panchganga pollution free campaign"
- 3. Date/ Duration:22/04/2022 at 7:30am to 11:00 am
- 4. Aims and Objectives:
  - 1. To create awareness among people about Panchganga pollution.
  - 2. To create awareness to use minimum water.
- 5. No. of beneficiaries: Total 55 student
- Expenditure & funding agency:/collaborators: NSS dapartment and Collector office, Kolhapur.
- 7. Brief description: The Panchganga River is a major tributary of Krishna River, with which it joins at Narsobawadi. It flows through the borders of Kolhapur. There are about 174 villages in the river Panchganga basin in Kolhapur with a total population of approx. 8.75 lakhs. Most of these villages do not have any form of treatment technology for treating the wastewater generated and thus further join the river contributing to the pollution in direct and indirect ways. For sustainable development it is necessary to promote and create environmental awareness among communities, businesses and governments. Therefore the Govt. of Maharashtra and Kolhapur Municipal Corporation environmental awareness programs on 22<sup>nd</sup> April 2022 at Panchganga ghat. Honorable Hasan Mushrif, Minister of Rural Development of Maharashtra , Honorable Satej Patil, Guardian Minister of Kolhapur and Dr. Kadambari Balkawade, Divisional Commissioner of Kolhapur was present on occasion of Panchganga pollution free campaign. During this event, a streetpay, powada of Mr. Azad Niakwadi and guest lecture related to the environment was organized. A large number of college NSS student's and environmentalists attended this event.

#### 9. Photos:

Panchganga pollution free campaign

Panchganga pollution free campaign