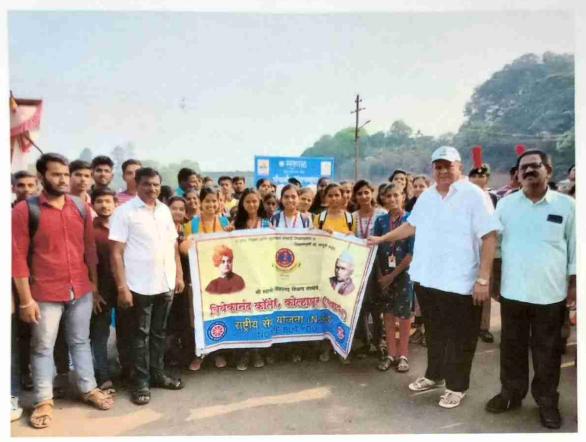

#### Quality Initiatives/ Activities Report

- 1. Name of Department: NSS
- 2. Name of Organized Activity: "Panchganga pollution free campaign"
- 3. Date/ Duration:22/04/2022 at 7:30am to 11:00 am
- 4. Aims and Objectives:
  - 1. To create awareness among people about Panchganga pollution.
  - 2. To create awareness to use minimum water.
- 5. No. of beneficiaries: Total 55 student
- Expenditure & funding agency:/collaborators: NSS dapartment and Collector office, Kolhapur.
- 7. Brief description: The Panchganga River is a major tributary of Krishna River, with which it joins at Narsobawadi. It flows through the borders of Kolhapur. There are about 174 villages in the river Panchganga basin in Kolhapur with a total population of approx. 8.75 lakhs. Most of these villages do not have any form of treatment technology for treating the wastewater generated and thus further join the river contributing to the pollution in direct and indirect ways. For sustainable development it is necessary to promote and create environmental awareness among communities, businesses and governments. Therefore the Govt. of Maharashtra and Kolhapur Municipal Corporation environmental awareness programs on 22<sup>nd</sup> April 2022 at Panchganga ghat. Honorable Hasan Mushrif, Minister of Rural Development of Maharashtra , Honorable Satej Patil, Guardian Minister of Kolhapur and Dr. Kadambari Balkawade, Divisional Commissioner of Kolhapur was present on occasion of Panchganga pollution free campaign. During this event, a streetpay, powada of Mr. Azad Niakwadi and guest lecture related to the environment was organized. A large number of college NSS student's and environmentalists attended this event.

#### 9. Photos:

Panchganga pollution free campaign

Panchganga pollution free campaign

# निर्धार पंचगंगा प्रदूषणमुक्तीचा!

'पुन्हा साथ देऊया, चला पंचगंगा वाचव्या' मोहिमेत शुक्रवारी विविध संस्था, संघटना सहभागी झाल्या. पंचगंगेसाठी सातत्याने स्वच्छता मोहिमेत सहभागी होतानाच कमीत कमी पाण्याचा वापर आणि प्रबोधनाबरोबरच सर्व कृती

कार्यक्रमांत सहभागी होण्याची ग्वाही यानिमित्ताने त्यांनी दिली.

पंचगंगा वाचव्या मोहिमेत सहभागी झालेले विवेकानंद कॉलेजचे विद्यार्थी, विद्यार्थिनी व छात्रसैनिक.

10. Signatures of coordinator/ organizer:

Programme Officer
National Service Scheme