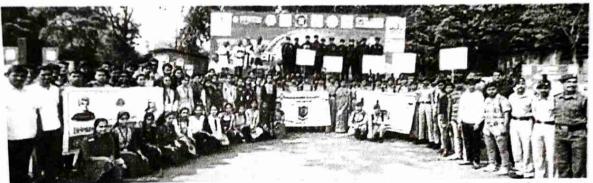

# विवेकानंद कॉलेज, कोल्हापूर (स्वायत्त) राष्ट्रीय सेवा योजना २०२१-२२ सूचना

दि. २०.०४.२०२२

राष्ट्रीय सेवा योजनेमध्ये भाग घेतलेल्या सर्व स्वयंसेवकांना सूचित करण्यात येते की, शुक्रवार दिनांक २२.०४.२०२२ रोजी सकाळी १०.०० वा. पंचगंगा नदी प्रदुषण मुक्ती साठी अभियान राबविणेत येणार आहे. तरी सर्व विद्यार्थ्यांनी पंचगंगा घाट, बुधवार पेठ, कोल्हापूर येथे वेळेत उपस्थित राहावे.

#### Quality Initiatives/ Activities Report

- 1. Name of Department: NSS
- 2. Name of Organized Activity: "Panchganga pollution free campaign"
- 3. Date/ Duration:22/04/2022 at 7:30am to 11:00 am
- 4. Aims and Objectives:
  - 1. To create awareness among people about Panchganga pollution.
  - 2. To create awareness to use minimum water.
- 5. No. of beneficiaries: Total 55 student
- Expenditure & funding agency:/collaborators: NSS dapartment and Collector office, Kolhapur.
- 7. Brief description: The Panchganga River is a major tributary of Krishna River, with which it joins at Narsobawadi. It flows through the borders of Kolhapur. There are about 174 villages in the river Panchganga basin in Kolhapur with a total population of approx. 8.75 lakhs. Most of these villages do not have any form of treatment technology for treating the wastewater generated and thus further join the river contributing to the pollution in direct and indirect ways. For sustainable development it is necessary to promote and create environmental awareness among communities, businesses and governments. Therefore the Govt. of Maharashtra and Kolhapur Municipal Corporation environmental awareness programs on 22<sup>nd</sup> April 2022 at Panchganga ghat. Honorable Hasan Mushrif, Minister of Rural Development of Maharashtra , Honorable Satej Patil, Guardian Minister of Kolhapur and Dr. Kadambari Balkawade, Divisional Commissioner of Kolhapur was present on occasion of Panchganga pollution free campaign. During this event, a streetpay, powada of Mr. Azad Niakwadi and guest lecture related to the environment was organized. A large number of college NSS student's and environmentalists attended this event.

# निर्धार पंचगंगा प्रदूषणमुक्तीचा!

'पुन्हा साथ देऊया, चला पंचगंगा वाचव्या' मोहिमेत शुक्रवारी विविध संस्था, संघटना सहभागी झाल्या. पंचगंगेसाठी सातत्याने स्वच्छता मोहिमेत सहभागी होतानाच कमीत कमी पाण्याचा वापर आणि प्रबोधनाबरोबरच सर्व कृती

कार्यक्रमांत सहभागी होण्याची ग्वाही यानिमित्ताने त्यांनी दिली.

पंचगंगा वाचव्या मोहिमेत सहभागी झालेले विवेकानंद कॉलेजचे विद्यार्थी, विद्यार्थिनी व छात्रसैनिक.

10. Signatures of coordinator/ organizer:

Programme Officer
National Service Scheme