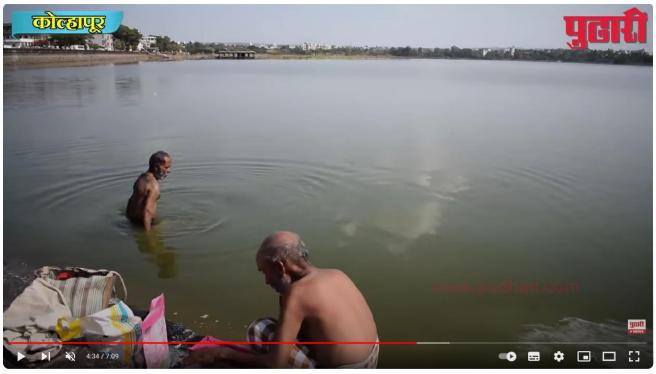

(IQAC)** 

Vivekanand College, Kolhapur (Autonomous)

(2019 - 20)

#### Photographs during Water Analysis at Rankala Lake



कोल्हापूर : सध्या रंकाळ्याचे पाणी झाले हिरवे...जाणून घ्या शास्त्रीय कारणे... Pudhari News
419K subscribers  $\triangle$  23  $\bigcirc$  Share  $\underline{\downarrow}$  Download % Clip  $\equiv$ + Save 1,061 views 31 May 2020 #kolhapurnews कोल्हापूर : सध्या रंकाळ्याचे पाणी झाले हिरवे...जाणून घ्या शास्त्रीय कारणे...

**▶** | **♦** 0:48 / 7:09



कोल्हापूर : सध्या रंकाळ्याचे पाणी झाले हिरवे...जाणून घ्या शास्त्रीय कारणे...





कोल्हापूर : सध्या रंकाळ्याचे पाणी झाले हिरवे...जाणून घ्या शास्त्रीय कारणे...





कोल्हापूर : सध्या रंकाळ्याचे पाणी झाले हिरवे...जाणून घ्या शास्त्रीय कारणे...





कोल्हापूर : सध्या रंकाळ्याचे पाणी झाले हिरवे...जाणून घ्या शास्त्रीय कारणे...





कोल्हापूर : सध्या रंकाळ्याचे पाणी झाले हिरवे...जाणून घ्या शास्त्रीय कारणे...





कोल्हापूर : सध्या रंकाळ्याचे पाणी झाले हिरवे...जाणून घ्या शास्त्रीय कारणे...





कोल्हापूर : सध्या रंकाळ्याचे पाणी झाले हिरवे...जाणून घ्या शास्त्रीय कारणे...





कोल्हापूर : सध्या रंकाळ्याचे पाणी झाले हिरवे...जाणून घ्या शास्त्रीय कारणे...





# रंकाळ्याचे धोकादायक हिरवे पाणी...

कोल्हापूर : पाण्यामध्ये क्लोरोफीनयुक्त शेवाळाचे प्रमाण वाढल्याने हानीकारक अलगल ब्लुम्स शेवाळाची वाढ मोठ्या प्रमाणात होते. वातावरणात वाढलेले तापमान, पाण्याची कमी झालेली पातळी, पाण्यातील प्रदूषित घटकांची वाढ आणि प्रखर सूर्यप्रकाश या सर्व गोष्टींमुळे पाण्यामध्ये हिरव्या रंगाच्या शेवाळाची झपाट्याने वाढ होते. हे धोकादायक शेवाळ जलचर प्राण्यांच्या श्वसनासाठी अतिशय धोकादायक असतात. या सर्व गोष्टींचा सविस्तर अभ्यास झाल्यानंतर योग्य ते कारण