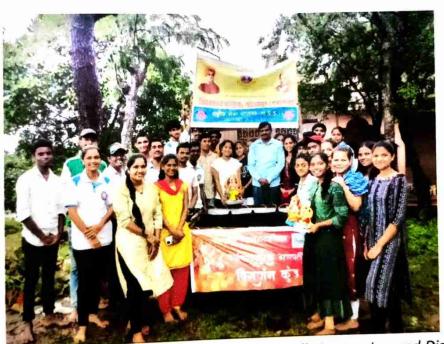

### Quality Initiatives/ Activities Report

- 1. Name of Department: NSS
- Name of Organized Activity: "Ecofriendly Immersion and Disintegration of Ganesh Idols"
- Date/ Duration: 05/09/2022 at 1:00pm to 5:30pm
- 4. Aims and Objectives:
  - To promote environmental sustainability and reduce the negative impact of traditional idol immersion on water bodies.
- 5. No. of beneficiaries: Total 60 student
- Expenditure & funding agency:/collaborators: NSS department and Collector office, Kolhapur.

## 7. Brief description:

The eco-friendly immersion and disintegration of Ganesh idols is a crucial initiative taken by our NSS to promote environmental sustainability and reduce the negative impact of traditional idol immersion on water bodies. Collection of Traditional Idols: We collected traditional Ganesh idols from households willing to switch to eco-friendly options and ensured their proper disposal through recycling or other environment-friendly methods. Immersion in Artificial Ponds: We set up artificial ponds at various locations to facilitate the eco-friendly immersion of Ganesh idols. These ponds were equipped with filtration systems to prevent any harmful substances from entering water bodies.

# 8. Photos:

Photo: Participation of student in Ecofriendly Immersion and Disintegration of Ganesh Idols activity.

Photo: Participation of student in Ecofriendly Immersion and Disintegration of Ganesh Idols activity.