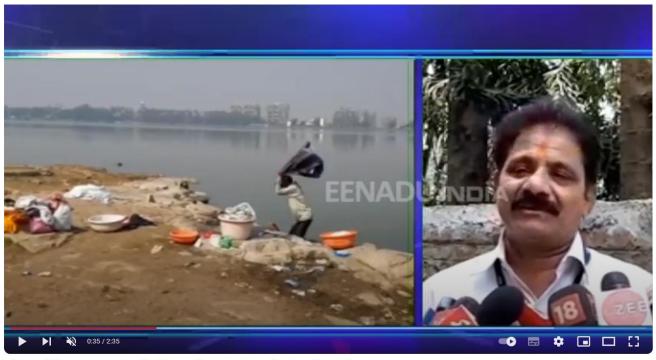

#### Quality Initiatives/ Activities Report

- 1. Name of Department: NSS
- 2. Name of Organized Activity: "Panchganga pollution free campaign"
- 3. Date/ Duration:22/04/2022 at 7:30am to 11:00 am
- 4. Aims and Objectives:
  - 1. To create awareness among people about Panchganga pollution.
  - 2. To create awareness to use minimum water.
- 5. No. of beneficiaries: Total 55 student
- Expenditure & funding agency:/collaborators: NSS dapartment and Collector office, Kolhapur.
- 7. Brief description: The Panchganga River is a major tributary of Krishna River, with which it joins at Narsobawadi. It flows through the borders of Kolhapur. There are about 174 villages in the river Panchganga basin in Kolhapur with a total population of approx. 8.75 lakhs. Most of these villages do not have any form of treatment technology for treating the wastewater generated and thus further join the river contributing to the pollution in direct and indirect ways. For sustainable development it is necessary to promote and create environmental awareness among communities, businesses and governments. Therefore the Govt. of Maharashtra and Kolhapur Municipal Corporation environmental awareness programs on 22<sup>nd</sup> April 2022 at Panchganga ghat. Honorable Hasan Mushrif, Minister of Rural Development of Maharashtra , Honorable Satej Patil, Guardian Minister of Kolhapur and Dr. Kadambari Balkawade, Divisional Commissioner of Kolhapur was present on occasion of Panchganga pollution free campaign. During this event, a streetpay, powada of Mr. Azad Niakwadi and guest lecture related to the environment was organized. A large number of college NSS student's and environmentalists attended this event.

#### 8. Outcomes:

1. Government department, mass-media and society get awareness about important of pollution free Panchganga river.

#### 9. Photos:

Panchganga pollution free campaign

Panchganga pollution free campaign