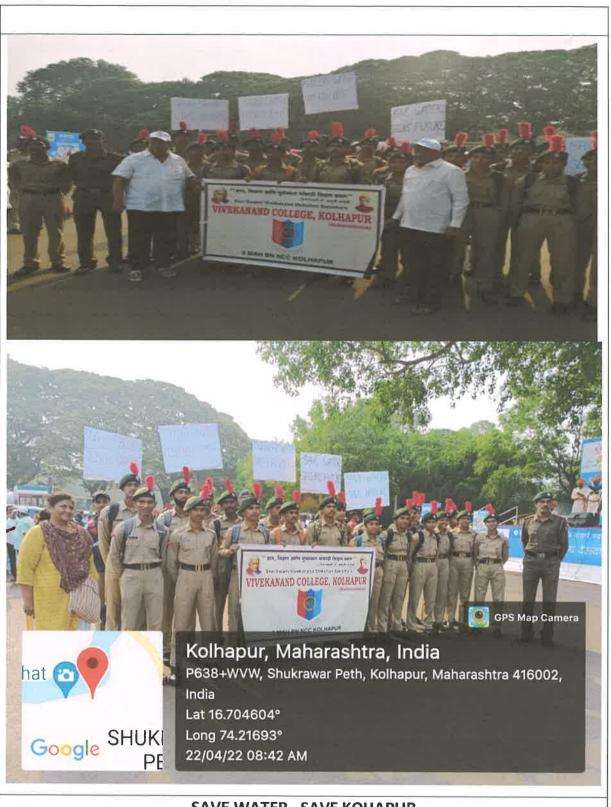

#### Quality Initiatives/ Activities Report

- 1. Name of Department: NSS
- 2. Name of Organized Activity: "Panchganga pollution free campaign"
- 3. Date/ Duration:22/04/2022 at 7:30am to 11:00 am
- 4. Aims and Objectives:
  - 1. To create awareness among people about Panchganga pollution.
  - 2. To create awareness to use minimum water.
- 5. No. of beneficiaries: Total 55 student
- Expenditure & funding agency:/collaborators: NSS dapartment and Collector office, Kolhapur.
- 7. Brief description: The Panchganga River is a major tributary of Krishna River, with which it joins at Narsobawadi. It flows through the borders of Kolhapur. There are about 174 villages in the river Panchganga basin in Kolhapur with a total population of approx. 8.75 lakhs. Most of these villages do not have any form of treatment technology for treating the wastewater generated and thus further join the river contributing to the pollution in direct and indirect ways. For sustainable development it is necessary to promote and create environmental awareness among communities, businesses and governments. Therefore the Govt. of Maharashtra and Kolhapur Municipal Corporation environmental awareness programs on 22<sup>nd</sup> April 2022 at Panchganga ghat. Honorable Hasan Mushrif, Minister of Rural Development of Maharashtra , Honorable Satej Patil, Guardian Minister of Kolhapur and Dr. Kadambari Balkawade, Divisional Commissioner of Kolhapur was present on occasion of Panchganga pollution free campaign. During this event, a streetpay, powada of Mr. Azad Niakwadi and guest lecture related to the environment was organized. A large number of college NSS student's and environmentalists attended this event.

#### 9. Photos:

Panchganga pollution free campaign

Panchganga pollution free campaign