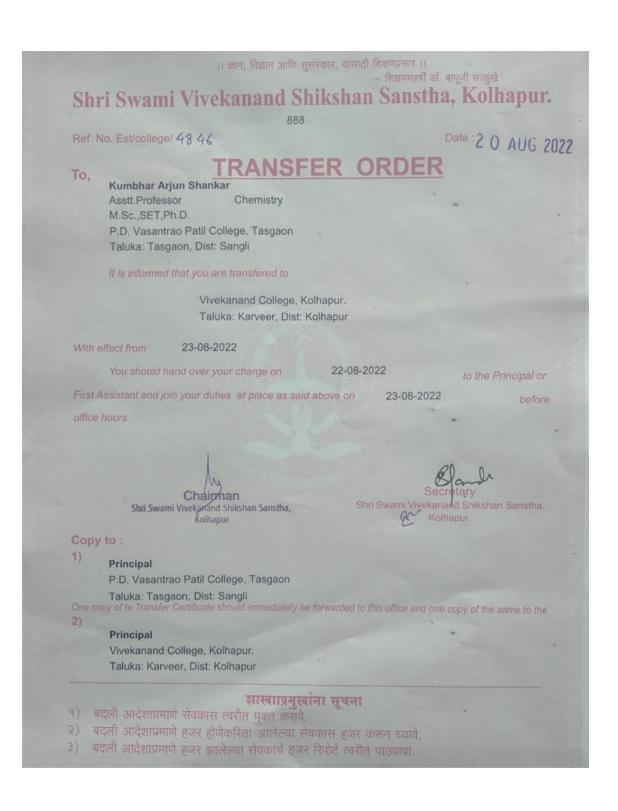

| 11 | Dr.Kale Shubhangi Suresh        | Assistant<br>Professor | Geography           | 7  | 22 |
|----|---------------------------------|------------------------|---------------------|----|----|
| 12 | Mr.Kale Sunny Shrirang          | Assistant<br>Professor | Commerce            | 9  | 24 |
| 13 | Mr.Kamble Chandrakant Jaywant   | Associate<br>Professor | Physics             | 37 | 26 |
| 14 | Dr.Navathe Ganesh Janardan      | Assistant<br>Professor | Physics             | 7  | 27 |
| 15 | Dr.Inamdar Sumayya Isak         | Assistant<br>Professor | Physics             | 7  | 28 |
| 16 | Dr. Karanjkar Milind Manohar    | Professor              | Physics             | 37 | 30 |
|    | ,                               | Associate              | Chemistry           | 20 | 32 |
| 17 | Dr.Shirke Sunita Digambar       | Professor              | Chemistry           | 20 | 32 |
| 18 | Dr.Undale Kedar Ashok           | Assistant<br>Professor | Chemistry           | 9  | 33 |
| 19 | Mr.Kadam Satish Suresh          | Assistant<br>Professor | Chemistry           | 9  | 35 |
| 20 | Dr.Ankushrao Sanjay Shivram     | Assistant<br>Professor | Chemistry           | 9  | 36 |
| 21 | Dr.Shinde Sarita Dattajirao     | Assistant<br>Professor | Chemistry           | 7  | 38 |
| 22 | Ms.Pawar Varsha Vijayrao        | Associate<br>Professor | Statistics          | 33 | 39 |
| 23 | Mr.Bagade Pravin Ramchandra     | Assistant<br>Professor | Electronics         | 9  | 40 |
| 24 | Dr.Waghmare Vishal Bansi        | Assistant<br>Professor | Computer<br>Science | 7  | 41 |
| 25 | Dr.Patil Rajashri Yashwant      | Assistant<br>Professor | Computer<br>Science | 27 | 42 |
| 26 | Dr.Gaupale Tekchand Chetanlal   | Assistant<br>Professor | Zoology             | 9  | 43 |
| 27 | Dr.Tiwade Kavita Daniel         | Associate<br>Professor | English             | 30 | 44 |
| 28 | Dr.Khot Urmila Sanjay           | Associate<br>Professor | Home Science        | 34 | 46 |
| 29 | Dr.Sontakke Gajanan Kashinath   | Assistant<br>Professor | Zoology             | 9  | 48 |
| 30 | Dr.Dangat BhauraoTukaram        | Assistant<br>Professor | Botany              | 7  | 51 |
| 31 | Mr.Thorat Sanjay Pandurang      | Associate<br>Professor | Mathematics         | 31 | 53 |
| 32 | Dr.Tapase Asmita Shashikant     | Assistant<br>Professor | Chemistry           | 7  | 55 |
| 33 | Dr.Patil Chandrakant Balkrishna | Assistant<br>Professor | Electronics         | 30 | 57 |
| 34 | Dr.Latthe Sanjay Subhash        | Assistant<br>Professor | Physics             | 7  | 59 |
| 35 | Dr. Kumbhar Arjun Shankar       | Professor              | Chemistry           | 19 | 61 |
| 36 | Dr. Alavekar Eknath Baburao     | Professor              | Marathi             | 32 | 63 |