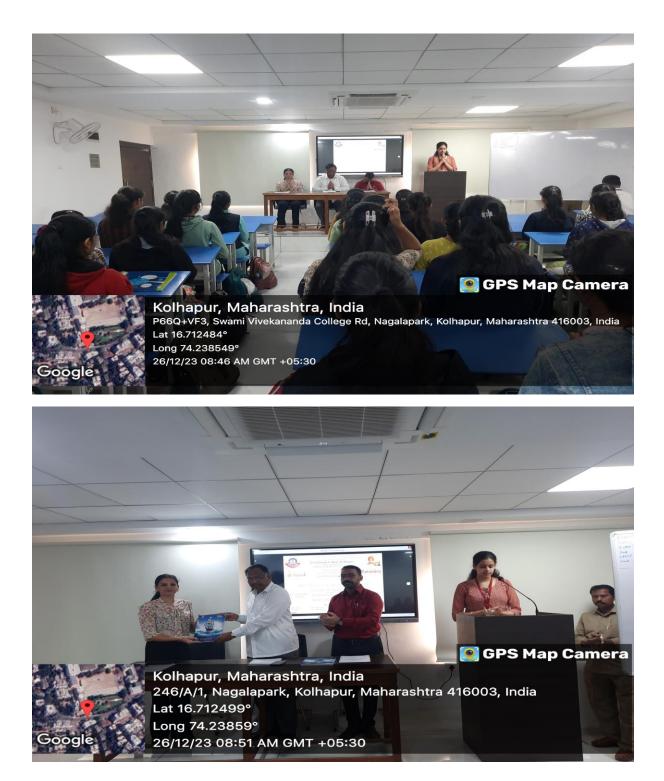

#### **Photos of the Training Sessions**

#### 26/12/2023

#### Inauguration of training program in presence of

#### Dr. R.R.Kumbhar

#### **Principal**

#### Vivekanand College, Kolhapur (Empowered Autonomous)

246/A/1, Nagalapark, Kolhapur, Maharashtra 416003, Lat 16.712499° Long 74.23859° 26/12/23 08:52 AM GMT +05:30