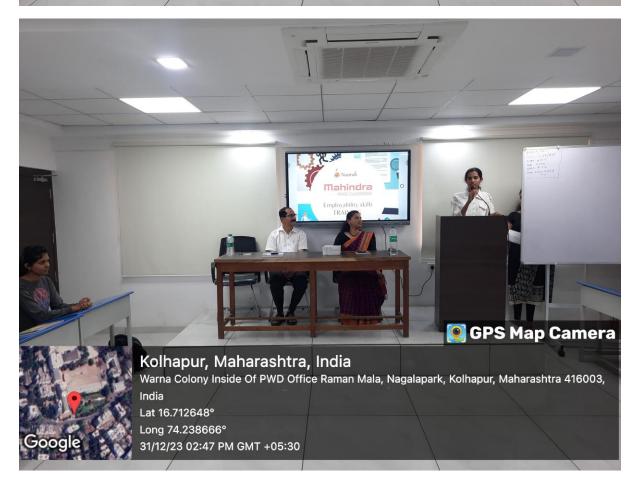

#### Day 6, 31/12/2023

#### Presentation performed by students

Long 74.238574° 31/12/23 02:09 PM GMT +05:30

#### **Valedictory function**

31/12/2023