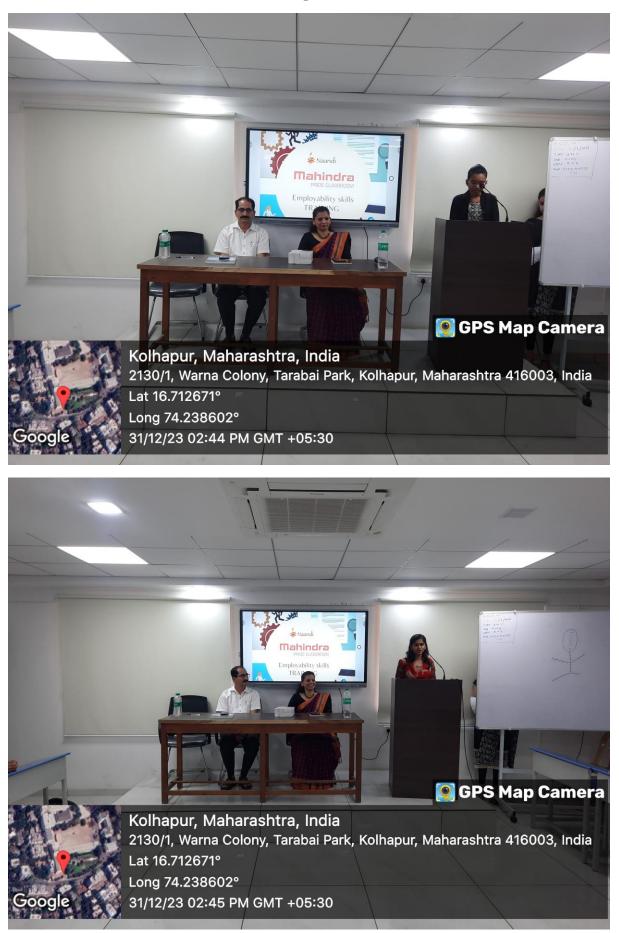

tion of training program in presence of

#### Dr. R.R.Kumbhar

#### **Principal**

#### Vivekanand College, Kolhapur (Empowered Autonomous)







246/A/1, Nagalapark, Kolhapur, Maharashtra 416003, Lat 16.712499° Long 74.23859° 26/12/23 08:52 AM GMT +05:30







### **Training Day 1**



Long 74.238602° 26/12/23 11:38 AM GMT +05:30







#### Day 3, 28/12/2023



#### Day 4, 29/12/2023



#### Day 5, 30/12/2023





Kolhapur, Maharashtra, India 246/A/1, Nagalapark, Kolhapur, Maharashtra 416003, India Lat 16.71253° Long 74.238555° 30/12/23 09:49 AM GMT +05:30

Ť.

**GPS Map Camera** 





#### Day 6, 31/12/2023

#### Presentation performed by students





Long 74.238574° 31/12/23 02:09 PM GMT +05:30



#### **Valedictory function**

31/12/2023



#### **Students Giving their Feedback**







Kolhapur, Maharashtra, India 2130/1, Warna Colony, Tarabai Park, Kolhapur, Maharashtra 416003, India Lat 16.712671° Long 74.238602° 31/12/23 02:46 PM GMT +05:30





## Concluding remark by trainer



# Students getting awarded for their overall performance during Training.

## Miss. Narayani Vasudev Shanbhag



# Presidential Speech Mr. Sanjay Thorar

## **HoD Department of Mathematics**



#### **Group Photos**



|       | Vi                           | Vivekanand College, Kolhapur(Empowered Autonomous)              | lege, Kolhapi                 | ur(Empower         | red Autonom  | (snot         |             |             |
|-------|------------------------------|-----------------------------------------------------------------|-------------------------------|-----------------