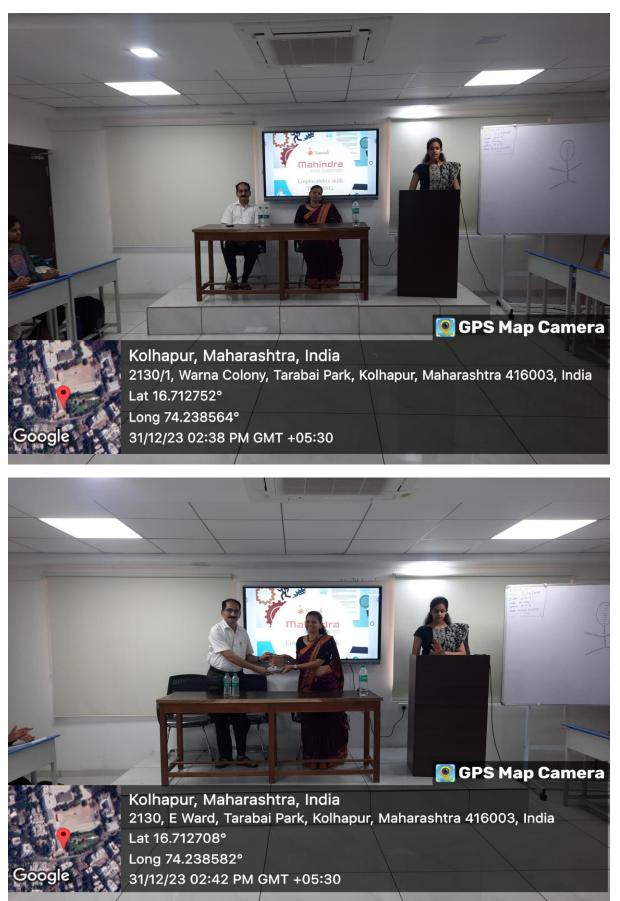

#### **Valedictory function**

31/12/2023

#### **Students Giving their Feedback**

Kolhapur, Maharashtra, India 2130/1, Warna Colony, Tarabai Park, Kolhapur, Maharashtra 416003, India Lat 16.712671° Long 74.238602° 31/12/23 02:46 PM GMT +05:30

## Concluding remark by trainer