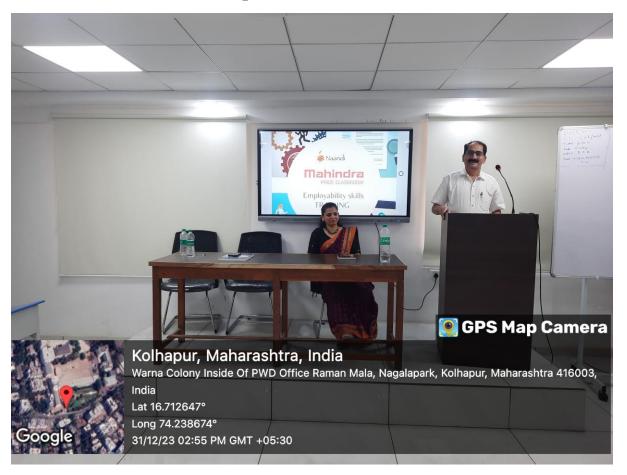

#### Day 6, 31/12/2023

#### Presentation performed by students

Long 74.238574° 31/12/23 02:09 PM GMT +05:30