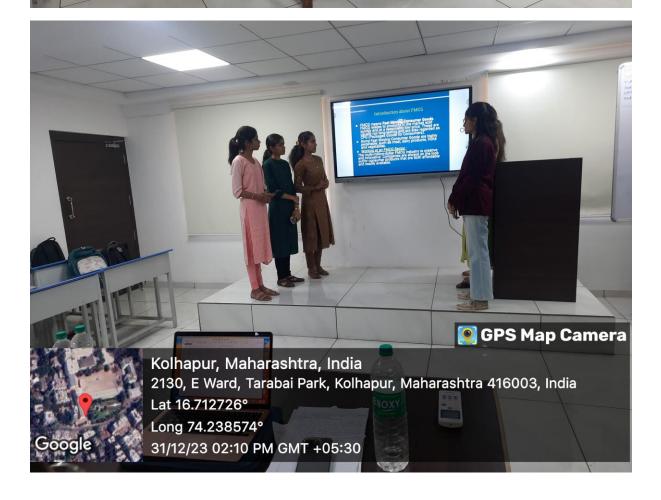

#### Presentation performed by students

Long 74.238574° 31/12/23 02:09 PM GMT +05:30