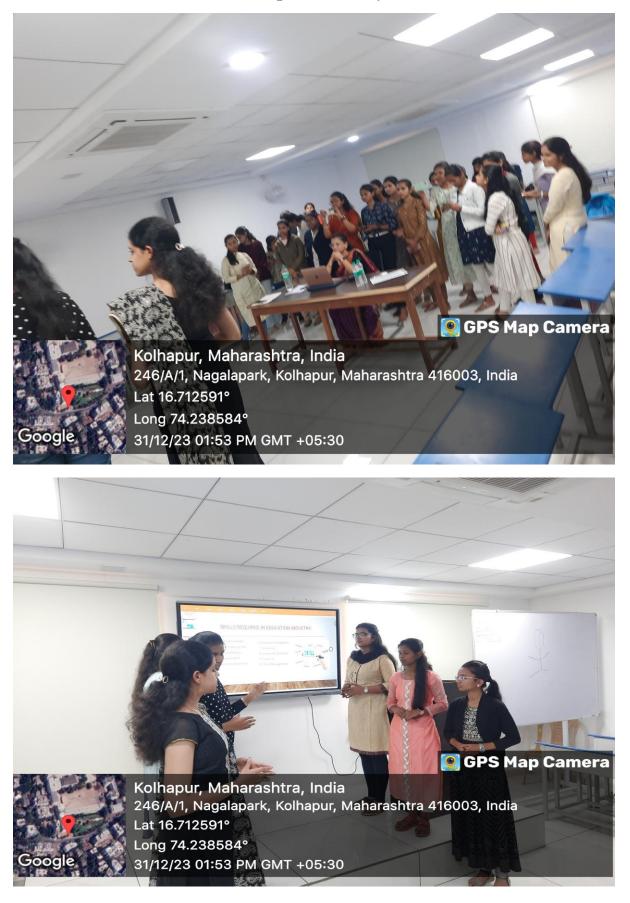

#### Presentation performed by students

Long 74.238574° 31/12/23 02:09 PM GMT +05:30

#### **Valedictory function**

31/12/2023