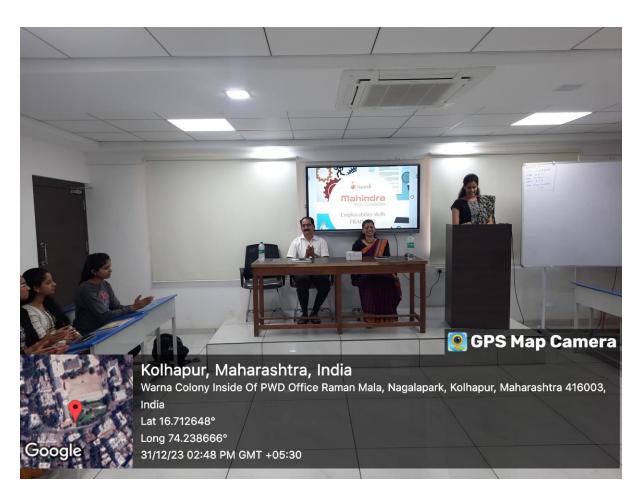

#### Day 6, 31/12/2023

#### Presentation performed by students

Long 74.238574° 31/12/23 02:09 PM GMT +05:30

#### **Valedictory function**

31/12/2023