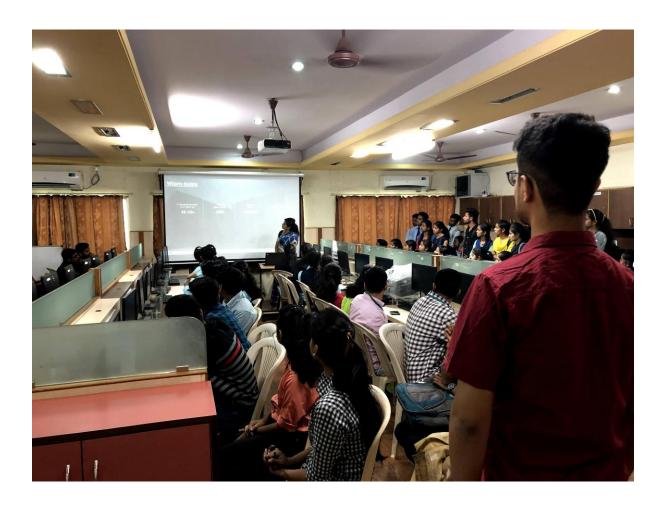

ashank kamble  | BCs              | Playale                |
| 47. 8007<br>48. 8008 | Aakash dinde<br>Pratiksha Jadhav | <b>8</b> € 5 € . | 5. kamble. Apirale.    |
| 49. 8025             | Sourobh Joshi Rohit Sawant-      | B.Sc.            | Salvabhi<br>R. Sawon F |
| 51. 8082<br>52. 9200 | Tushar Patil                     | B.SC.            | Tar-moht.              |
| 58 9210<br>54 9235   | Aishawarya Chorpade              | BCS _            | 5 Khane.               |
| 55 9253              | Tham Shalls                      | BCS<br>BCS       | Migneyn                |
| 57                   | Rutuja Bongardo                  |                  | Skatil                 |
| 58                   | Gururaj khoł                     | G                | Rus chol               |

## Photo



#### **Email of Selection**

Wipro Campus interview

----- Forwarded message -----

From: Milind Karanjkar <ncrtnt2012@gmail.com>

Date: Mon, Mar 25, 2019 at 9:13 AM

Subject: Fwd: Wipro || WILP Drive || Selected candidates

To: Rajashree Shendre < rajashrishendre @gmail.com >, shruti joshi < shrutijoshi78@gmail.com >,

syhongekar13 <syhongekar13@gmail.com>

----- Forwarded message ------

From: <a href="mailto:craig.francis@wipro.com">craig.francis@wipro.com</a>

Date: Mon 25 Mar, 2019, 9:09 AM

Subject: Wipro || WILP Drive || Selected candidates
To: ncrtnt2012@gmail.com < ncrtnt2012@gmail.com>

Hi Milind,

I would like to thank you for hosting Wipro's WILP Recruitment Drive for 2019 graduates on 23rd March. All your hospitality and support in making this event a resounding success is a