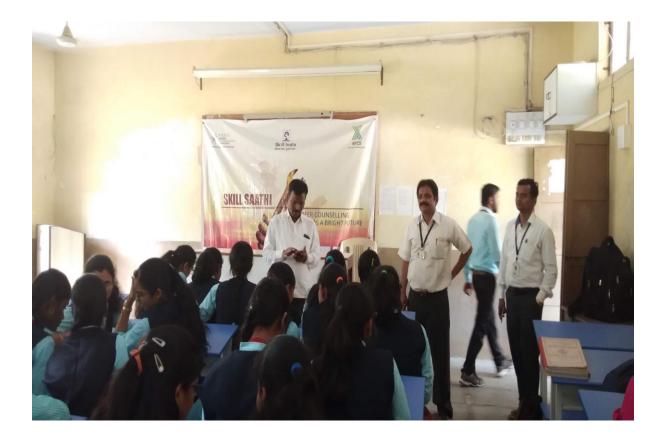

#### **One Page Report**

A career counselling for bright future was organized by the Placement Cell & IQAC for the students of BCS on 25<sup>th</sup> February. 2019 from 9:00 am to 10:00pm. The session was conducted by the representatives from National Skill Development Corporation. The session aimed at the requirement and essentials of Skills for Employability and Self - Employed.

Session provided students with different skill sets which the students should acquire for getting employed and self- employed. Students were also provided information about different opportunities of employability and self - employment available in the market and the skill sets required for it. Importance of acquiring skills was conveyed to the students.

Total 63 students participated in the session including 27 boys and 36 girls.

#### Photos during session