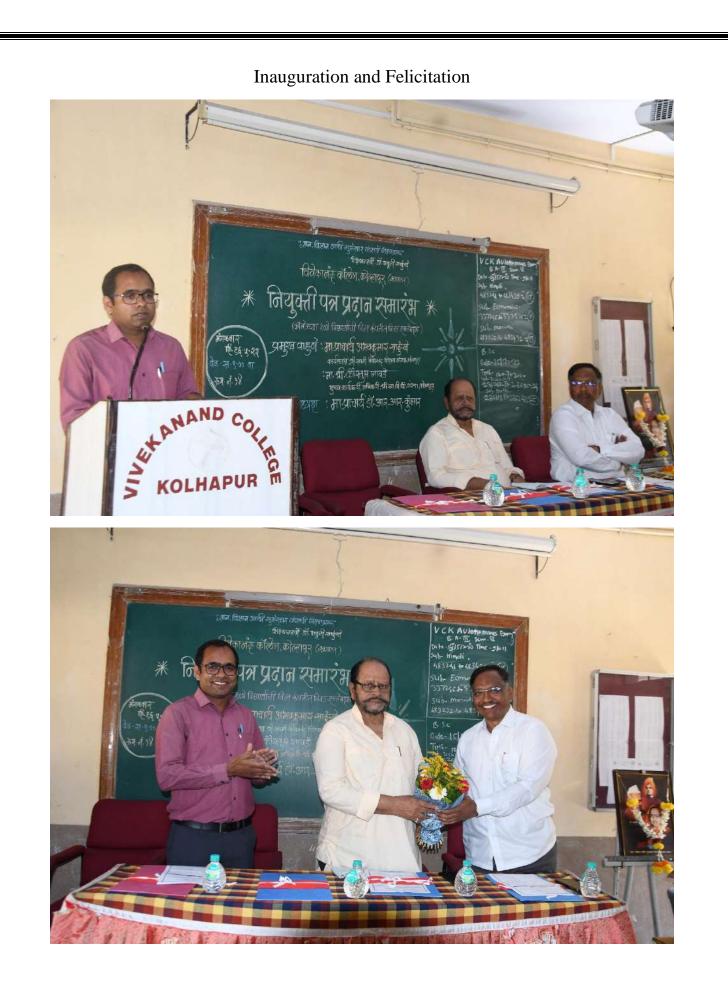

Dr.R.R.Kumbhar PRINCIPAL VIVEKANAND COLLEGE, KOLHAPUR GEMPOWERED AUTONOMOUS)

Distribution of Appointment Orders In the presence of, Honourable Principal Abhaykumar Salunkhe Chairman, Shri Swami Vivekanand Shikshan Sanstha, Kolhapur. And

> Principal Dr. R.R. Kumbhar Vivekanand College, Kolhapur (Autonomous).