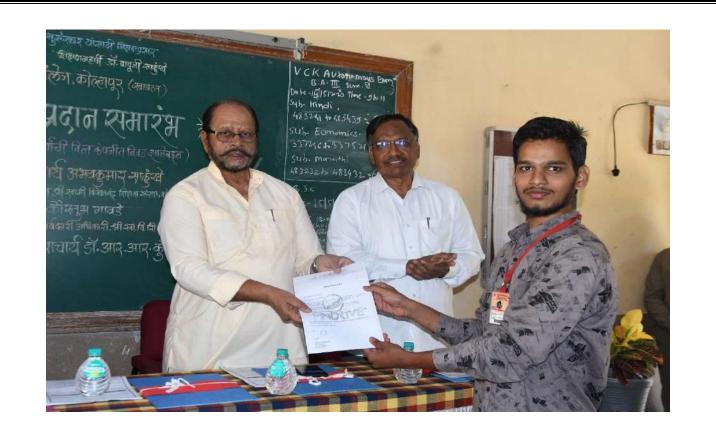

Dr.R.R.Kumbhar PRINCIPAL VIVEKANAND COLLEGE, KOLHAPUR GEMPOWERED AUTONOMOUS)

Distribution of Appointment Orders In the presence of, Honourable Principal Abhaykumar Salunkhe Chairman, Shri Swami Vivekanand Shikshan Sanstha, Kolhapur. And

> Principal Dr. R.R. Kumbhar Vivekanand College, Kolhapur (Autonomous).