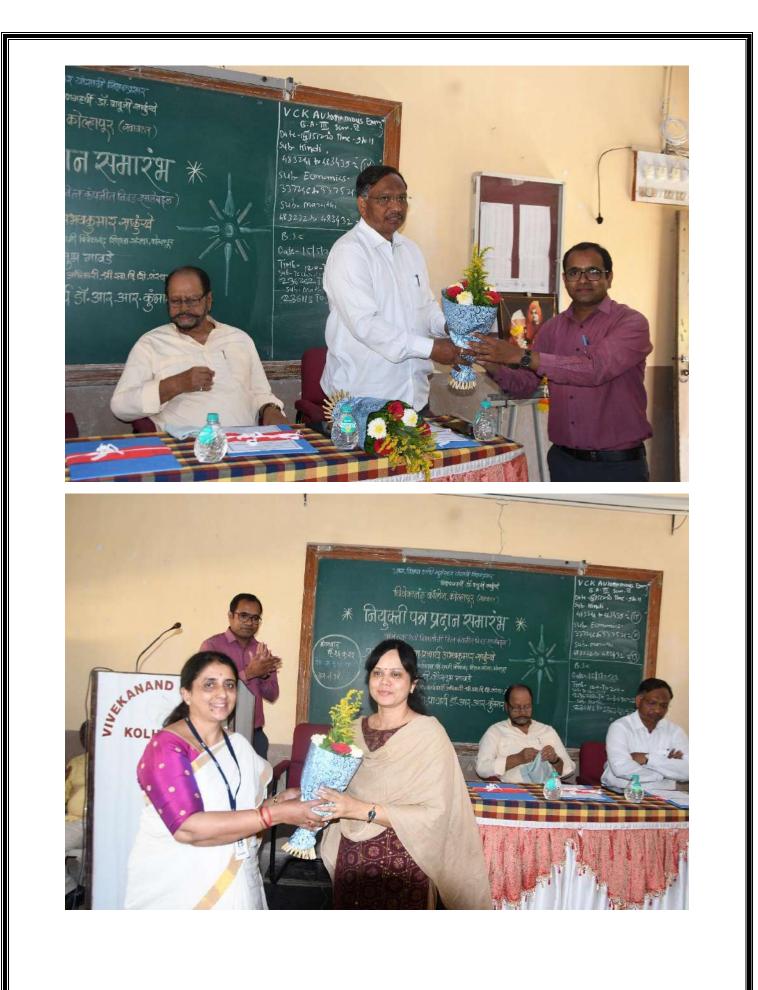

Dr.R.R.Kumbhar PRINCIPAL VIVEKANAND COLLEGE, KOLHAPUR GEMPOWERED AUTONOMOUS)

Distribution of Appointment Orders In the presence of, Honourable Principal Abhaykumar Salunkhe Chairman, Shri Swami Vivekanand Shikshan Sanstha, Kolhapur. And

> Principal Dr. R.R. Kumbhar Vivekanand College, Kolhapur (Autonomous).