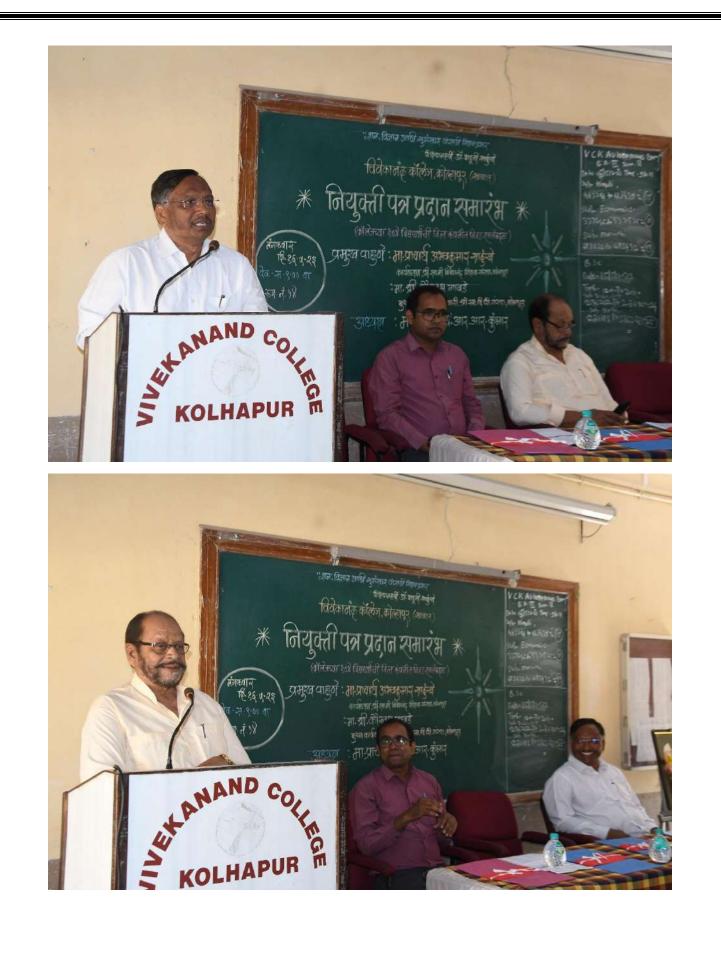

Dr.R.R.Kumbhar PRINCIPAL VIVEKANAND COLLEGE, KOLHAPUR GEMPOWERED AUTONOMOUS)

Distribution of Appointment Orders In the presence of, Honourable Principal Abhaykumar Salunkhe Chairman, Shri Swami Vivekanand Shikshan Sanstha, Kolhapur. And

> Principal Dr. R.R. Kumbhar Vivekanand College, Kolhapur (Autonomous).