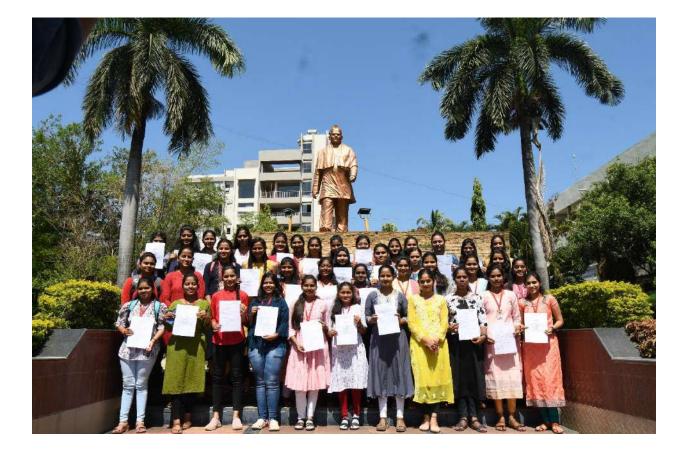

ivekanand Shikshan Sanstha's

#### VIVEKANAND COLLEGE, KOLHAPUR (EMPOWERED AUTONOMOUS)

TRAINING AND PLACEMENT CELL & IQAC

(2022-23)

#### NOTICE

DATE: 15th May,2023

It is hereby informed to all the participants of the BFSI training that distribution of Appointment orders of the selected students will be carried out on 16<sup>th</sup> May,2023 in room no. 13 from 11:00 am to 01:00 pm. Therefore all the selected students are required to remain present in time.



Dr.R.R.Kumbhar PRINCIPAL VIVEKANAND COLLEGE, KOLHAPUR GEMPOWERED AUTONOMOUS)







Distribution of Appointment Orders In the presence of, Honourable Principal Abhaykumar Salunkhe Chairman, Shri Swami Vivekanand Shikshan Sanstha, Kolhapur. And

> Principal Dr. R.R. Kumbhar Vivekanand College, Kolhapur (Autonomous).

















# Appointment Orders of all 103 Students Placed

#### Names of selected Students

| Sr. No | <ul> <li>First Name</li> </ul>                                                                                 | Middle Name   | Last Name | Gender | Phone Number