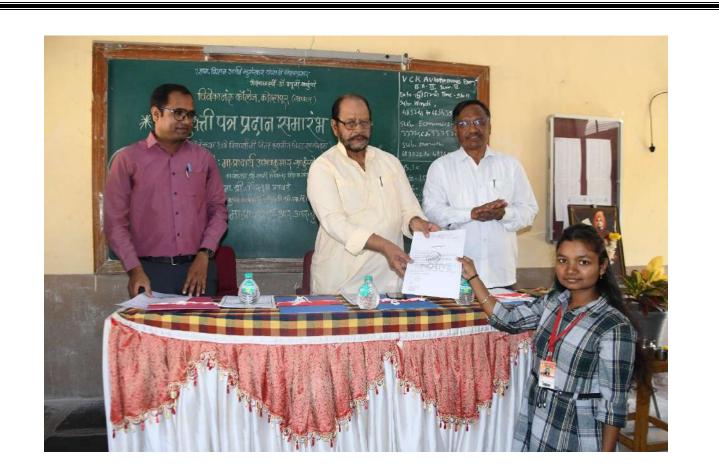

Dr.R.R.Kumbhar PRINCIPAL VIVEKANAND COLLEGE, KOLHAPUR GEMPOWERED AUTONOMOUS)

Distribution of Appointment Orders In the presence of, Honourable Principal Abhaykumar Salunkhe Chairman, Shri Swami Vivekanand Shikshan Sanstha, Kolhapur. And

> Principal Dr. R.R. Kumbhar Vivekanand College, Kolhapur (Autonomous).