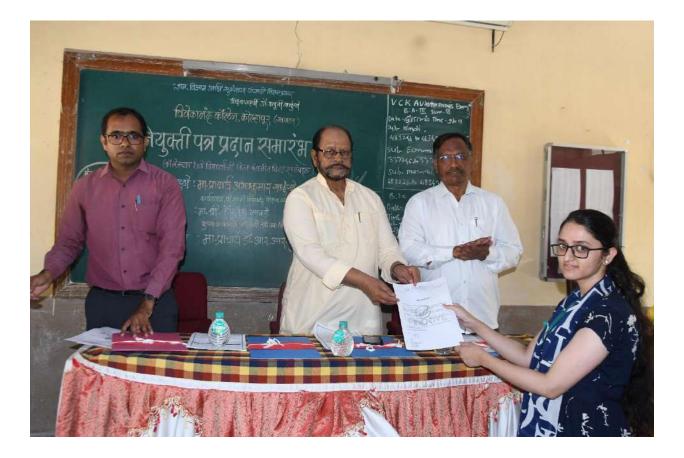

Dr.R.R.Kumbhar PRINCIPAL VIVEKANAND COLLEGE, KOLHAPUR GEMPOWERED AUTONOMOUS)

Distribution of Appointment Orders In the presence of, Honourable Principal Abhaykumar Salunkhe Chairman, Shri Swami Vivekanand Shikshan Sanstha, Kolhapur. And

> Principal Dr. R.R. Kumbhar Vivekanand College, Kolhapur (Autonomous).