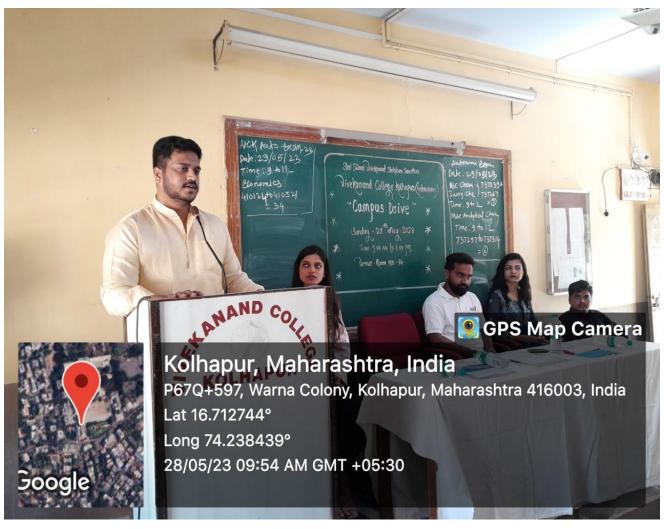

### Attendance of the Student

Dissemination of Education for Knowledge, Science and Culture – Shikshanmaharshi Dr. Bapuji Salunkhe Shri Swami Vivekanand Shikshan Sanstha's

# Vivekanand College, Kolhapur (Autonomous) "Campus Drive"

Sunday, 28th May 2023, Time: 09.00 AM to 01.00 PM