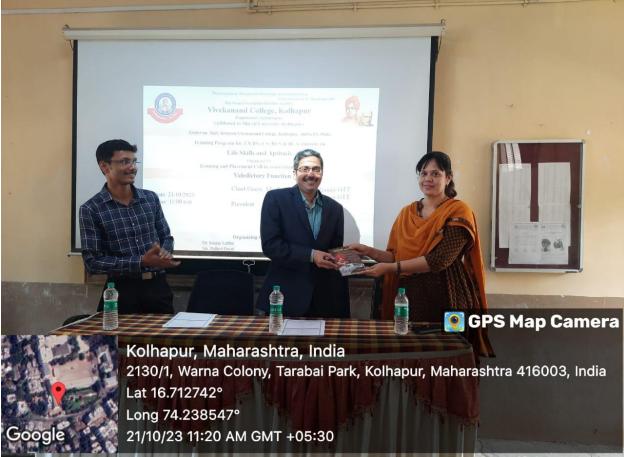

## Content of Training

| THURSDOUT                                                  | Shri Swami Vive<br>Vivekanand<br>Empowe | on for Knowledge, Science and Culture"<br>- Shikshanmaharshi Dr. Bapu<br>kanand Shikshan Sanstha's<br>College, Kolhapur<br>ered Autonomous<br>raji University, Kolhapur) | ijî Salunkhe                                   |
|------------------------------------------------------------|-----------------------------------------|--------------------------------------------------------------------------------------------------------------------------------------------------------------------------|------------------------------------------------|
|                                                            | Under an MoU between Viveka             | nand College, Kolhapur, and GT                                                                                                                                           | T, Pune.                                       |
|                                                            | Training Program for T.                 | Y.BSc.CS, BCS & BCA students or                                                                                                                                          | 1                                              |
|                                                            | Life Skil                               | ls and Aptitude                                                                                                                                                          |                                                |
|                                                            | Training and Placemen                   | rganized By<br>It Cell in association with IQA                                                                                                                           |                                                |
| Date: 9 <sup>th</sup>                                      | Oct. 2023 to 18 <sup>th</sup> Oct. 2023 |                                                                                                                                                                          | Venue: Library Hall                            |
| <ul> <li>Verbal</li> <li>Reason</li> <li>Verbal</li> </ul> | al Reasoning<br>& Non-Verbal<br>ning    | Profess                                                                                                                                                                  | ss Etiquette<br>ionalism<br>w types and skills |
|                                                            | Organi                                  | zing Committee                                                                                                                                                           |                                                |
| Dr. Shruti Joshi<br>Dr. R.Y. Patil                         | Dr. Sanjay Latthe<br>Ms. Pallavi Desai  | Dr. S.P. Thorat<br>Mr. S.N. Chavan                                                                                                                                       | Dr. A.S. Tapase                                |
| Principal                                                  | IQA                                     | AC Tı                                                                                                                                                                    | raining & Placement Cell                       |