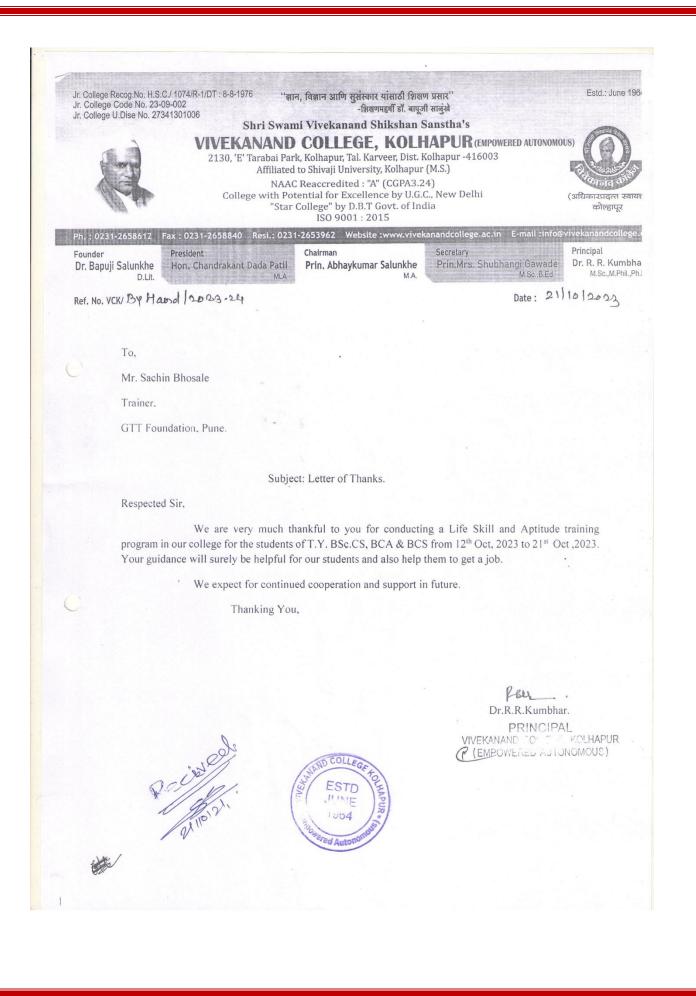

To,

The Principal,

Vivekanand College, Kolhapur (Empowered Autonomous)

Subject: Granting permission to conduct Life skill and Aptitude training for T.Y. BSc.CS, BCS and BCA students from 12/10/2023 to 21/10/2023.

Respected Sir,

This is with the reference to the correspondence with GTT Foundation. Pune that we are organizing a training program for T.Y. BSc.CS, BCS and BCA students from 12/10/2023 to 21/10/2023. Timings of the said program will be 08 AM to 12 PM

Proposed training will help the students to perform well in their interviews and develop employability skills within them. Therefore I kindly request you to please grant permission to do the same.

Thanking you,

Yours Faithfully,

ŝ (Satish

(Satish N Chavan) Placement Officer Placement cell, Vivekanand College. Kolhapur-416 003

"Education for Knowledge, Science and Culture." -Shikshanmaharshi Dr. BapujiSalunkhe Shri Swami Vivekanand Shikshan Sanstha's