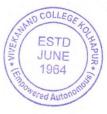

To,

The Principal,

Vivekanand College, Kolhapur (Empowered Autonomous)

Subject: Granting permission to conduct Life skill and Aptitude training for T.Y. BSc.CS, BCS and BCA students from 12/10/2023 to 21/10/2023.

Respected Sir,

This is with the reference to the correspondence with GTT Foundation. Pune that we are organizing a training program for T.Y. BSc.CS, BCS and BCA students from 12/10/2023 to 21/10/2023. Timings of the said program will be 08 AM to 12 PM

Proposed training will help the students to perform well in their interviews and develop employability skills within them. Therefore I kindly request you to please grant permission to do the same.

Thanking you,

Yours Faithfully,

ŝ (Satish

(Satish N Chavan) Placement Officer Placement cell, Vivekanand College. Kolhapur-416 003

"Education for Knowledge, Science and Culture." -Shikshanmaharshi Dr. BapujiSalunkhe Shri Swami Vivekanand Shikshan Sanstha's