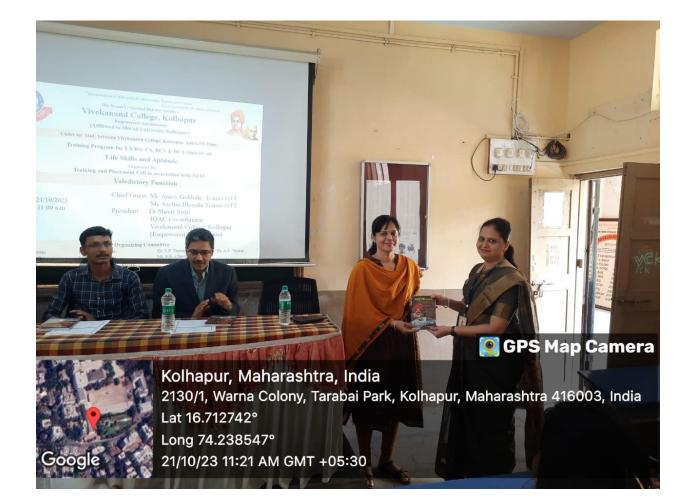

## Content of Training

| THURSDOUT                                                  | Shri Swami Vive<br>Vivekanand<br>Empowe | on for Knowledge, Science and Culture"<br>- Shikshanmaharshi Dr. Bapu<br>kanand Shikshan Sanstha's<br>College, Kolhapur<br>ered Autonomous<br>raji University, Kolhapur) | ijî Salunkhe                                   |
|------------------------------------------------------------|-----------------------------------------|--------------------------------------------------------------------------------------------------------------------------------------------------------------------------|------------------------------------------------|
|                                                            | Under an MoU between Viveka             | nand College, Kolhapur, and GT                                                                                                                                           | T, Pune.                                       |
|                                                            | Training Program for T.                 | Y.BSc.CS, BCS & BCA students or                                                                                                                                          | 1                                              |
|                                                            | Life Skil                               | ls and Aptitude                                                                                                                                                          |                                                |
|                                                            | Training and Placemen                   | rganized By<br>It Cell in association with IQA                                                                                                                           |                                                |
| Date: 9 <sup>th</sup>                                      | Oct. 2023 to 18 <sup>th</sup> Oct. 2023 |                                                                                                                                                                          | Venue: Library Hall                            |
| <ul> <li>Verbal</li> <li>Reason</li> <li>Verbal</li> </ul> | al Reasoning<br>& Non-Verbal<br>ning    | Profess                                                                                                                                                                  | ss Etiquette<br>ionalism<br>w types and skills |
|                                                            | Organi                                  | zing Committee                                                                                                                                                           |                                                |
| Dr. Shruti Joshi<br>Dr. R.Y. Patil                         | Dr. Sanjay Latthe<br>Ms. Pallavi Desai  | Dr. S.P. Thorat<br>Mr. S.N. Chavan                                                                                                                                       | Dr. A.S. Tapase                                |
| Principal                                                  | IQA                                     | AC Tı                                                                                                                                                                    | raining & Placement Cell                       |