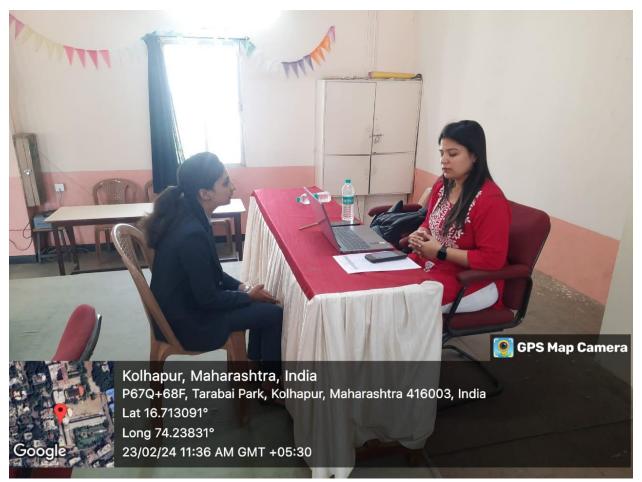

### **MOCK INRERVIEWS**

Organized by

Training and Placement Cell and IQAC

During

22<sup>nd</sup> February 2024 & 23<sup>rd</sup> February 2024

By

Mr. Satish N. Chavan

Training and Placement Officer,

### VIVEKANAND COLLEGE, KOLHAPUR (EMPOWERED AUTONOMOUS)

TRAINING AND PLACEMENT CELL

One Page Report: MOCK Interviews for final year Girl Student by NAANDI Foundation, Pune.

| 1. | Name of the Department     | Training and Placement                                                                                                                                                                                                                                                                             |
|----|----------------------------|----------------------------------------------------------------------------------------------------------------------------------------------------------------------------------------------------------------------------------------------------------------------------------------------------|
| 2. | Name of the Activity       | MOCK INTERVIEWS                                                                                                                                                                                                                                                                                    |
| 3. | Date/Duration              | 22 <sup>nd</sup> & 23 <sup>rd</sup> February 2024 (10am to 4pm)                                                                                                                                                                                                                                    |
| 4. | Aims and Objectives        | <ul> <li>To provide Soft Skill training to the girl students.</li> <li>To provide students with actual experience of Interview.</li> </ul>                                                                                                                                                         |
| 5. | Details of<br>Participants | Total 59 girl students participated in MOCK Interviews                                                                                                                                                                                                                                             |
| 6  | Expenditure & Funding's    | NIL                                                                                                                                                                                                                                                                                                |
| 7  | Brief information          | MOCK interviews were organized for the trainees of NAANDI foundation. Slots were made of the trainees accordingly the interviews were conducted. On an average interview was conducted for 8-9 minutes per student. Details feedback was conveyed to the students and improvements were suggested. |
| 8  | Outcomes                   | 59 girl students got an opportunity to give MOCK interview It provided students with clear guidance regarding how to appear for an interview.                                                                                                                                                      |