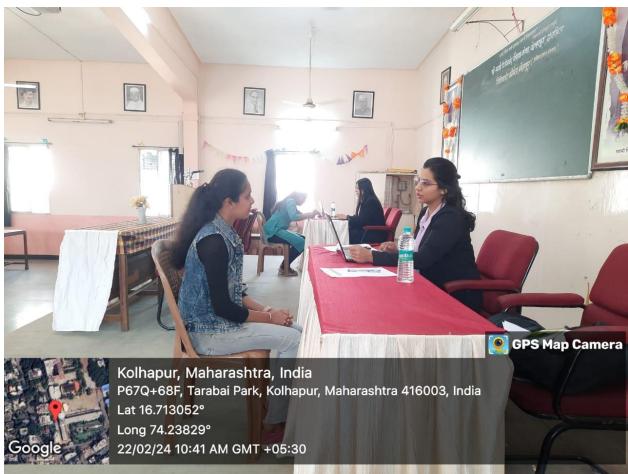

### **MOCK INRERVIEWS**

Organized by

Training and Placement Cell and IQAC

During

22<sup>nd</sup> February 2024 & 23<sup>rd</sup> February 2024

By

Mr. Satish N. Chavan

Training and Placement Officer,

### VIVEKANAND COLLEGE, KOLHAPUR (EMPOWERED AUTONOMOUS)

TRAINING AND PLACEMENT CELL

One Page Report: MOCK Interviews for final year Girl Student by NAANDI Foundation, Pune.

| 1. | Name of the Department     | Training and Placement                                                                                                                                                                                                                                                                             |
|----|----------------------------|----------------------------------------------------------------------------------------------------------------------------------------------------------------------------------------------------------------------------------------------------------------------------------------------------|
| 2. | Name of the Activity       | MOCK INTERVIEWS                                                                                                                                                                                                                                                                                    |
| 3. | Date/Duration              | 22 <sup>nd</sup> & 23 <sup>rd</sup> February 2024 (10am to 4pm)                                                                                                                                                                                                                                    |
| 4. | Aims and Objectives        | <ul> <li>To provide Soft Skill training to the girl students.</li> <li>To provide students with actual experience of Interview.</li> </ul>                                                                                                                                                         |
| 5. | Details of<br>Participants | Total 59 girl students participated in MOCK Interviews                                                                                                                                                                                                                                             |
| 6  | Expenditure & Funding's    | NIL                                                                                                                                                                                                                                                                                                |
| 7  | Brief information          | MOCK interviews were organized for the trainees of NAANDI foundation. Slots were made of the trainees accordingly the interviews were conducted. On an average interview was conducted for 8-9 minutes per student. Details feedback was conveyed to the students and improvements were suggested. |
| 8  | Outcomes                   | 59 girl students got an opportunity to give MOCK interview It provided students with clear guidance regarding how to appear for an interview.                                                                                                                                                      |