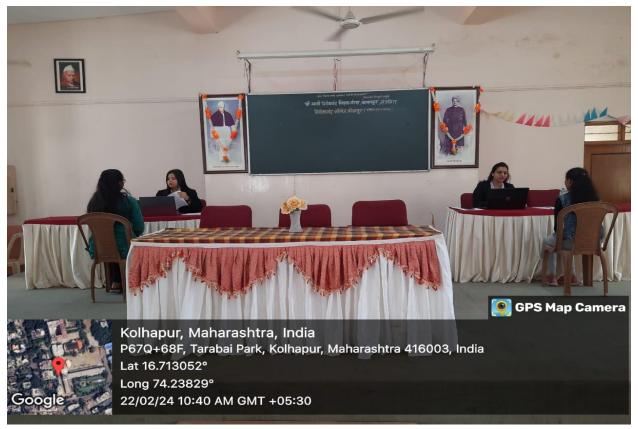

### **MOCK INRERVIEWS**

Organized by

Training and Placement Cell and IQAC

During

22<sup>nd</sup> February 2024 & 23<sup>rd</sup> February 2024

By

Mr. Satish N. Chavan

Training and Placement Officer,

### VIVEKANAND COLLEGE, KOLHAPUR (EMPOWERED AUTONOMOUS)

TRAINING AND PLACEMENT CELL

One Page Report: MOCK Interviews for final year Girl Student by NAANDI Foundation, Pune.

| 1. | Name of the Department     | Training and Placement                                                                                                                                                                                                                                                                             |
|----|----------------------------|----------------------------------------------------------------------------------------------------------------------------------------------------------------------------------------------------------------------------------------------------------------------------------------------------|
| 2. | Name of the Activity       | MOCK INTERVIEWS                                                                                                                                                                                                                                                                                    |
| 3. | Date/Duration              | 22 <sup>nd</sup> & 23 <sup>rd</sup> February 2024 (10am to 4pm)                                                                                                                                                                                                                                    |
| 4. | Aims and Objectives        | <ul> <li>To provide Soft Skill training to the girl students.</li> <li>To provide students with actual experience of Interview.</li> </ul>                                                                                                                                                         |
| 5. | Details of<br>Participants | Total 59 girl students participated in MOCK Interviews                                                                                                                                                                                                                                             |
| 6  | Expenditure & Funding's    | NIL                                                                                                                                                                                                                                                                                                |
| 7  | Brief information          | MOCK interviews were organized for the trainees of NAANDI foundation. Slots were made of the trainees accordingly the interviews were conducted. On an average interview was conducted for 8-9 minutes per student. Details feedback was conveyed to the students and improvements were suggested. |
| 8  | Outcomes                   | 59 girl students got an opportunity to give MOCK interview It provided students with clear guidance regarding how to appear for an interview.                                                                                                                                                      |