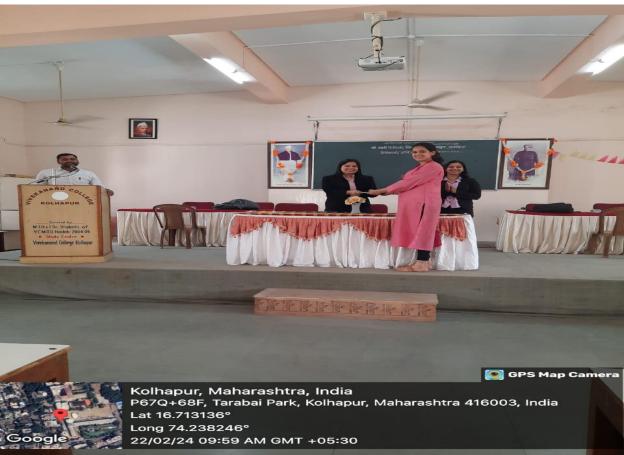

### **MOCK INRERVIEWS**

Organized by

Training and Placement Cell and IQAC

During

22<sup>nd</sup> February 2024 & 23<sup>rd</sup> February 2024

By

Mr. Satish N. Chavan

Training and Placement Officer,

### VIVEKANAND COLLEGE, KOLHAPUR (EMPOWERED AUTONOMOUS)

TRAINING AND PLACEMENT CELL

One Page Report: MOCK Interviews for final year Girl Student by NAANDI Foundation, Pune.

| 1. | Name of the Department     | Training and Placement                                                                                                                                                                                                                                                                             |
|----|----------------------------|----------------------------------------------------------------------------------------------------------------------------------------------------------------------------------------------------------------------------------------------------------------------------------------------------|
| 2. | Name of the Activity       | MOCK INTERVIEWS                                                                                                                                                                                                                                                                                    |
| 3. | Date/Duration              | 22 <sup>nd</sup> & 23 <sup>rd</sup> February 2024 (10am to 4pm)                                                                                                                                                                                                                                    |
| 4. | Aims and Objectives        | <ul> <li>To provide Soft Skill training to the girl students.</li> <li>To provide students with actual experience of Interview.</li> </ul>                                                                                                                                                         |
| 5. | Details of<br>Participants | Total 59 girl students participated in MOCK Interviews                                                                                                                                                                                                                                             |
| 6  | Expenditure & Funding's    | NIL                                                                                                                                                                                                                                                                                                |
| 7  | Brief information          | MOCK interviews were organized for the trainees of NAANDI foundation. Slots were made of the trainees accordingly the interviews were conducted. On an average interview was conducted for 8-9 minutes per student. Details feedback was conveyed to the students and improvements were suggested. |
| 8  | Outcomes                   | 59 girl students got an opportunity to give MOCK interview It provided students with clear guidance regarding how to appear for an interview.                                                                                                                                                      |