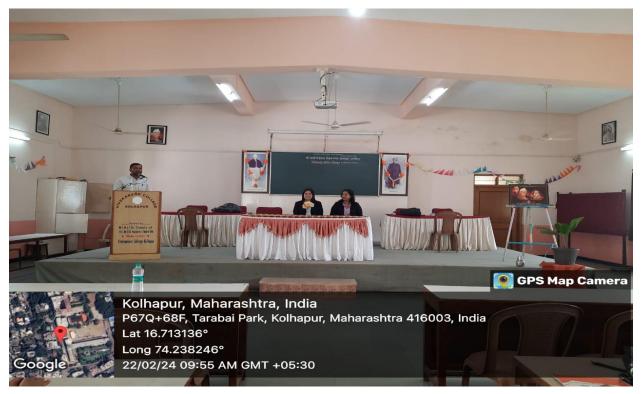

### **MOCK INRERVIEWS**

Organized by

Training and Placement Cell and IQAC

During

22<sup>nd</sup> February 2024 & 23<sup>rd</sup> February 2024

By

Mr. Satish N. Chavan

Training and Placement Officer,

### VIVEKANAND COLLEGE, KOLHAPUR (EMPOWERED AUTONOMOUS)

TRAINING AND PLACEMENT CELL

One Page Report: MOCK Interviews for final year Girl Student by NAANDI Foundation, Pune.

| 1. | Name of the Department     | Training and Placement                                                                                                                                                                                                                                                                             |
|----|----------------------------|----------------------------------------------------------------------------------------------------------------------------------------------------------------------------------------------------------------------------------------------------------------------------------------------------|
| 2. | Name of the Activity       | MOCK INTERVIEWS                                                                                                                                                                                                                                                                                    |
| 3. | Date/Duration              | 22 <sup>nd</sup> & 23 <sup>rd</sup> February 2024 (10am to 4pm)                                                                                                                                                                                                                                    |
| 4. | Aims and Objectives        | <ul> <li>To provide Soft Skill training to the girl students.</li> <li>To provide students with actual experience of Interview.</li> </ul>                                                                                                                                                         |
| 5. | Details of<br>Participants | Total 59 girl students participated in MOCK Interviews                                                                                                                                                                                                                                             |
| 6  | Expenditure & Funding's    | NIL                                                                                                                                                                                                                                                                                                |
| 7  | Brief information          | MOCK interviews were organized for the trainees of NAANDI foundation. Slots were made of the trainees accordingly the interviews were conducted. On an average interview was conducted for 8-9 minutes per student. Details feedback was conveyed to the students and improvements were suggested. |
| 8  | Outcomes                   | 59 girl students got an opportunity to give MOCK interview It provided students with clear guidance regarding how to appear for an interview.                                                                                                                                                      |