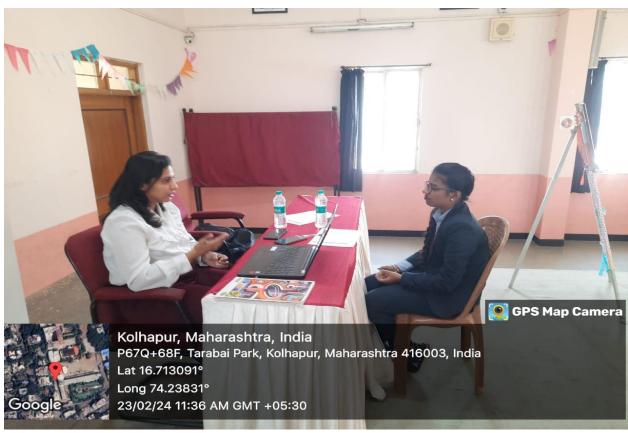

### **MOCK INRERVIEWS**

Organized by

Training and Placement Cell and IQAC

During

22<sup>nd</sup> February 2024 & 23<sup>rd</sup> February 2024

By

Mr. Satish N. Chavan

Training and Placement Officer,

### VIVEKANAND COLLEGE, KOLHAPUR (EMPOWERED AUTONOMOUS)

TRAINING AND PLACEMENT CELL

One Page Report: MOCK Interviews for final year Girl Student by NAANDI Foundation, Pune.

| 1. | Name of the Department     | Training and Placement                                                                                                                                                                                                                                                                             |
|----|----------------------------|----------------------------------------------------------------------------------------------------------------------------------------------------------------------------------------------------------------------------------------------------------------------------------------------------|
| 2. | Name of the Activity       | MOCK INTERVIEWS                                                                                                                                                                                                                                                                                    |
| 3. | Date/Duration              | 22 <sup>nd</sup> & 23 <sup>rd</sup> February 2024 (10am to 4pm)                                                                                                                                                                                                                                    |
| 4. | Aims and Objectives        | <ul> <li>To provide Soft Skill training to the girl students.</li> <li>To provide students with actual experience of Interview.</li> </ul>                                                                                                                                                         |
| 5. | Details of<br>Participants | Total 59 girl students participated in MOCK Interviews                                                                                                                                                                                                                                             |
| 6  | Expenditure & Funding's    | NIL                                                                                                                                                                                                                                                                                                |
| 7  | Brief information          | MOCK interviews were organized for the trainees of NAANDI foundation. Slots were made of the trainees accordingly the interviews were conducted. On an average interview was conducted for 8-9 minutes per student. Details feedback was conveyed to the students and improvements were suggested. |
| 8  | Outcomes                   | 59 girl students got an opportunity to give MOCK interview It provided students with clear guidance regarding how to appear for an interview.                                                                                                                                                      |