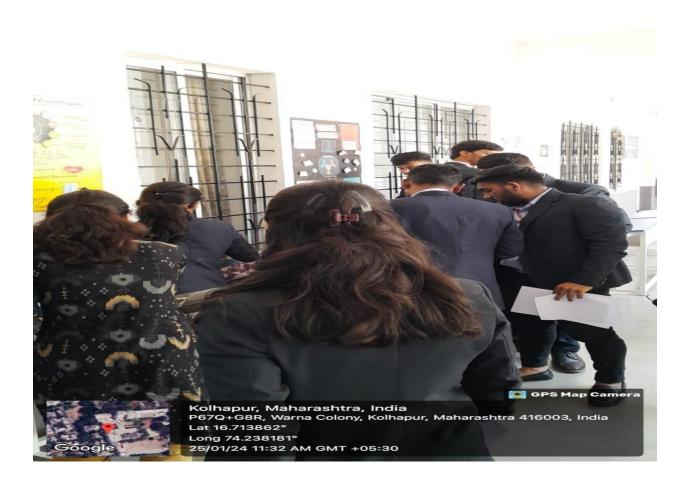

# VIVEKANAND COLLEGE, KOLHAPUR (EMPOWERED AUTONOMOUS)

TRAINING AND PLACEMENT CELL

One Page Report: Placement Drive Radiant IT Services Pvt. Ltd.

| 1. | Name of the Department     | Training and Placement                                                                                                                                                                                                                                                                                                                                                                                      |
|----|----------------------------|-------------------------------------------------------------------------------------------------------------------------------------------------------------------------------------------------------------------------------------------------------------------------------------------------------------------------------------------------------------------------------------------------------------|
| 2. | Name of the Activity       | Placement Drive                                                                                                                                                                                                                                                                                                                                                                                             |
| 3. | Date/Duration              | 25 <sup>th</sup> January 2024(10:00am to 04:00pm)                                                                                                                                                                                                                                                                                                                                                           |
| 4. | Aims and Objectives        | To provide students with employment opportunity                                                                                                                                                                                                                                                                                                                                                             |
| 5. | Details of<br>Participants | Total Students participated : 164(Girls-71 Boys-93) Total Students Shortlisted: 30(Girls -13 Boys - 17) Total Students Placed : NIL                                                                                                                                                                                                                                                                         |
| 6  | Expenditure & Funding's    | 5000                                                                                                                                                                                                                                                                                                                                                                                                        |
| 7  | Brief information          | A placement drive for the third year students of B.Sc.CS, BCA, BCS was organized. Total 8 different companies visited campus for conducting placement drive. Group discussion was conducted as first round for selection of the students. Personal interviews were conducted thereafter for shortlisting the students. Total 30 students were shortlisted for final round of selection at Company location. |
| 8  | Outcomes                   | <ul><li>Students got an opportunity to face interview.</li><li>30 Students were Shortlisted.</li></ul>                                                                                                                                                                                                                                                                                                      |