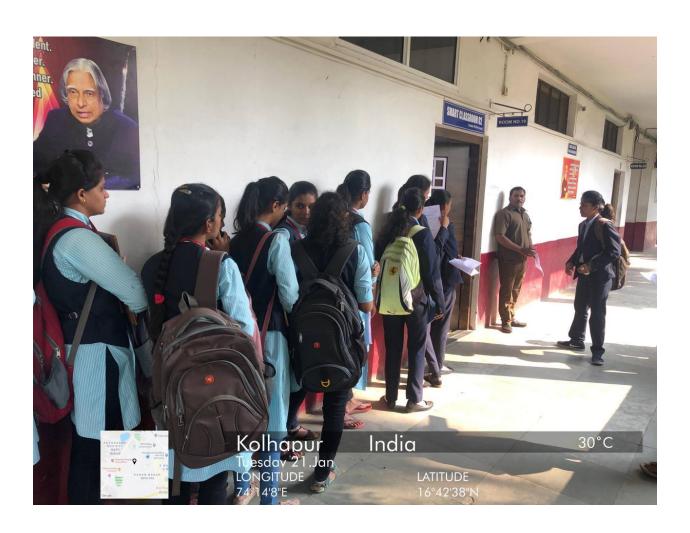

January 2020 from 9:00 am to 4:00 pm. to provide employment opportunity to the Second and

Final year students of B.A, B.Com, BCA, B.Sc, BBA & BCS. The interviews were conducted

for selection of the students. Group discussion and personal interviews were conducted

for selecting the students.

Total 133 students participated in the placement drive including 38 Boys and 95

Girls. The campus drive was conducted with great enthusiasm which got a good response

from students from different streams. There were no any students selected through the

placement drive but the placement drive provided students with good opportunity to face

interviews and also understand their potential.

Placement drive was conducted under the expert guidance of different authorities