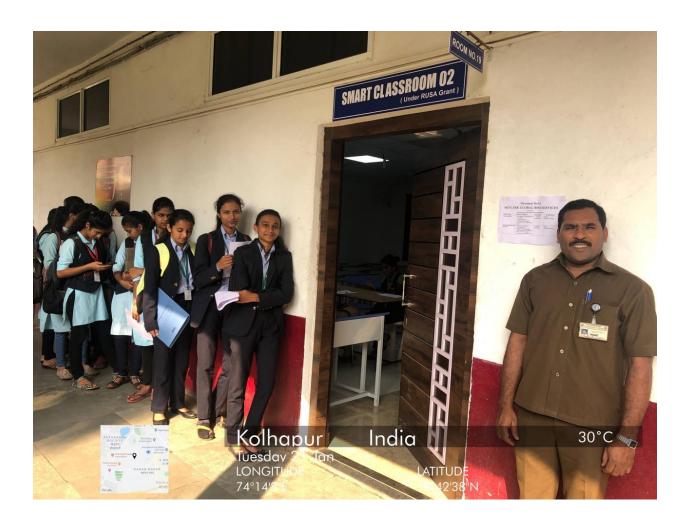

January 2020 from 9:00 am to 4:00 pm. to provide employment opportunity to the Second and

Final year students of B.A, B.Com, BCA, B.Sc, BBA & BCS. The interviews were conducted

for selection of the students. Group discussion and personal interviews were conducted

for selecting the students.

Total 133 students participated in the placement drive including 38 Boys and 95

Girls. The campus drive was conducted with great enthusiasm which got a good response

from students from different streams. There were no any students selected through the

placement drive but the placement drive provided students with good opportunity to face

interviews and also understand their potential.

Placement drive was conducted under the expert guidance of different authorities