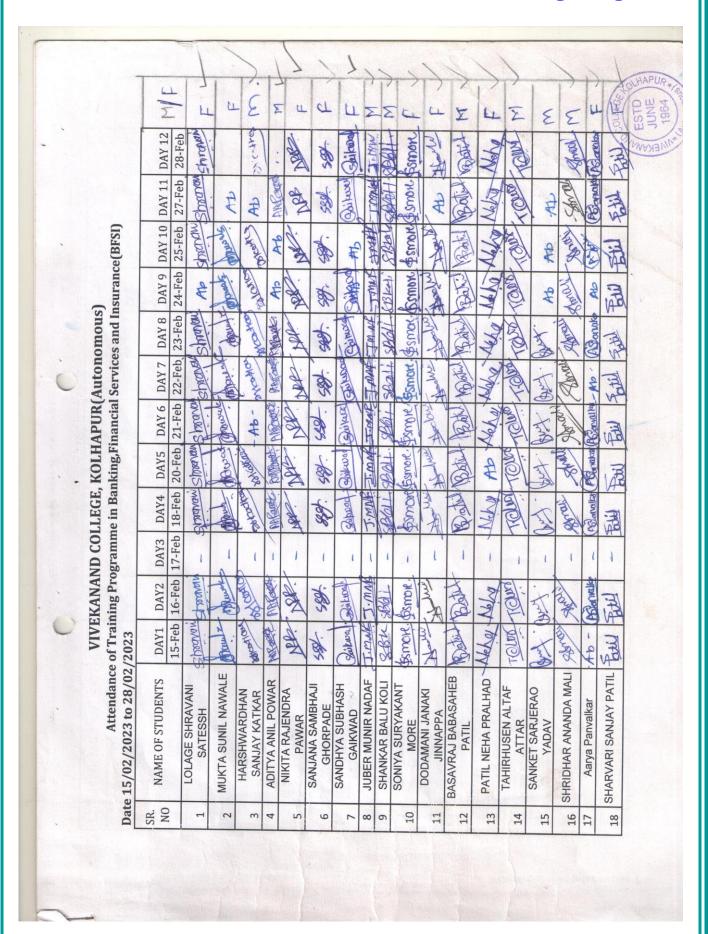

## One Page Report

Training and Placements Cell, IQAC of Vivekanand College (Autonomous), Kolhapur and Global Talent Track (GTT), Pune has jointly organized Two Weeks Training Program on "Banking, Finance, Securities and Insurance (BFSI)" during 15<sup>th</sup> – 28<sup>th</sup> February 2023, 12.00 to 04.00 PM (Daily). In total 122 students have participated in this two-week training program.