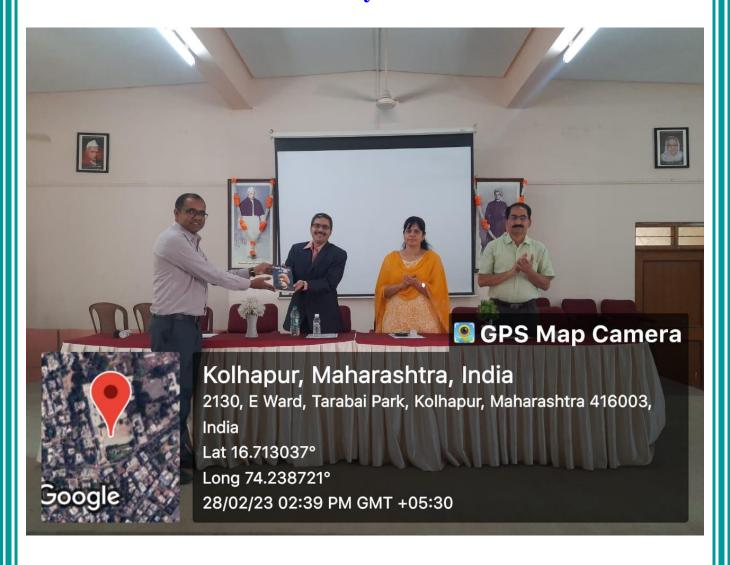

| 1          |
|                            |                                                              |            |
|                            |                                                              |            |

### BFSI Training on 15th February 2023



BFSI Training on 16th February 2023



## BFSI Training on 17<sup>th</sup> February 2023



BFSI Training on 18th February 2023



### BFSI Training on 20th February 2023



**BFSI Training on 21th February 2023** 



### BFSI Training on 22th February 2023



BFSI Training on 23<sup>th</sup> February 2023



## BFSI Training on 24th February 2023



BFSI Training on 25th February 2023



### BFSI Training on 27th February 2023



BFSI Training on 28th February 2023



## **Valedictory Function**



## **Attendance of the Students for the BFSI Training Program**



| SAKSHI SHIVAJI INJAR  ATIYA MUNAWAR LAMBE  AFIYA MU |    |                        |          |          |   |          |         |           |