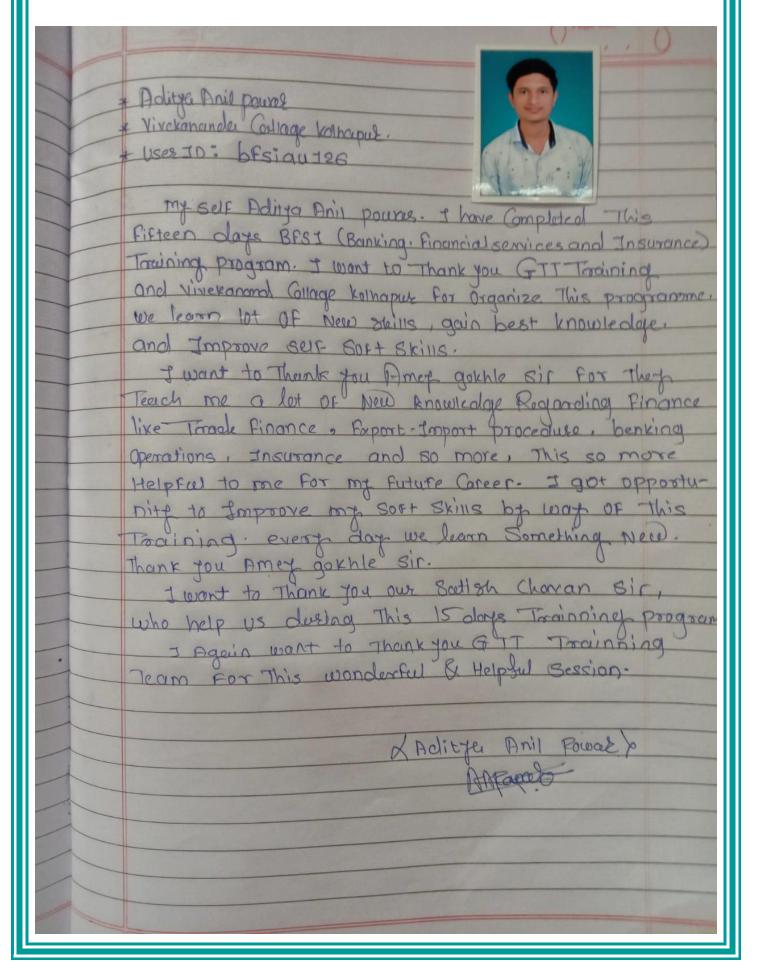

IOUS EXPERIENCE

Jul 2003 – Apr 2004: Deutsche Bank AG as Document Checker - Singapore Desk Oct 1996 – Oct 2002: ICICI Bank Ltd. as Senior Officer - India Operations

#### SCHOLASTICS PORTFOLIO

MFM: Master's Degree in Financial Management from JBIMS, Mumbai University B.Com. from D.G. Ruparel College, Mumbai University

2003 1996

Technical Skills: MS Outlook, MS PowerPoint, Oracle SQL Developer (Basic Queries)

CERTIFICATION

Train the Trainer [TTT] Online Course Skill Deck, Bengaluru

HR Generalist Online Course Skill Deck, Bengaluru

2022

#### PERSONAL SNIPPETS

Date of Birth: 27<sup>th</sup> September 1976

Current Address: C/o B2/702, Vijayanagar Society, Andheri Sahar Road, Andheri East, Mumbai - 400069

Languages Known: English, Marathi & Hindi

### **Feedbacks of the Students**



Page No.

priyanka Balase Lad

Virekanand College, kolhapur

USER ID: bfsiau 67



Myself Priyanka Balasolad. I have Complete 15 days BFSI (Banking Finance Securities and Finance). I want to thank you GIT team & Vivekanand College, kolhapur for organising this training programme. We learn lot of new Skills and knowledge and Activities.

I want to thank you Amey Gokhale
Sir they teach me a lot of new things and
knowledge regarding Banking and finance. The
not only teach Banking & finance related Skill
but also they improve Stage daring and self
Confidence to each & every Students. They motivate and quide Each & every Student. I got
apportantly to improve my Skill by way
of this training programme.

of this training programme.

I learn many things from Amey
Gokhale Sir. I again thank you &