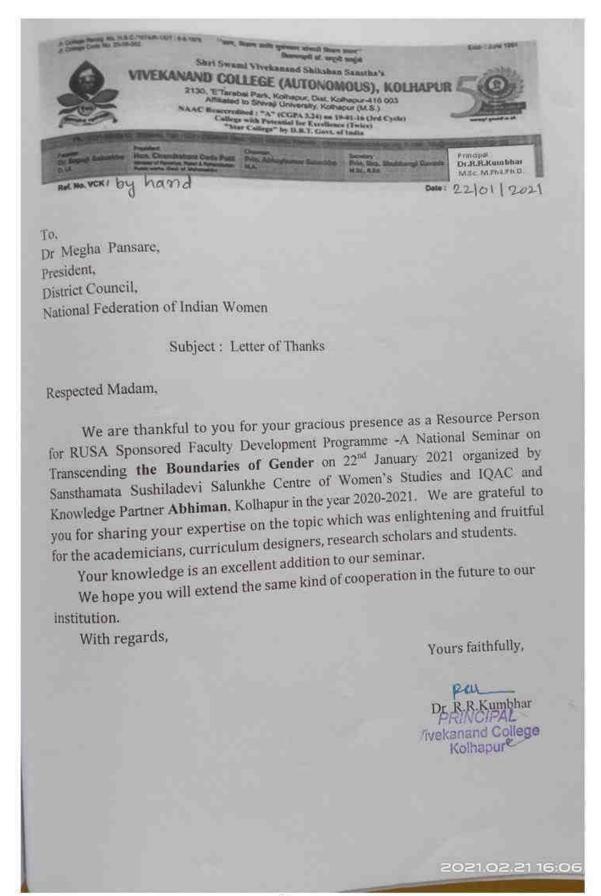

|  |
|                        | 4.30p.m. to 5.00p.m.              |                                                                                                      |  |
| Valedictory<br>Session | Feedback from the<br>Participants |                                                                                                      |  |
|                        | Distribution of Certificates      |                                                                                                      |  |
| 0.                     | PINL                              | 0.411                                                                                                |  |

#### **Invitation & Thanks Letters**

5







"Education for Knowledge, Science and Culture"
- Shikshanmaharshi Dr. Bapuji Salunkhe Shri Swami Vivekanand Shikshan Sanstha's Vivekanand College, Kolhapur, (Autonomous) RUSA Sponsored Faculty Development Programme A National Seminar On "Transcending the Boundaries of Gender" Organized by Sansthamata Sushiladevi Salunkhe Centre of Women's Studies and IQAC Venue: Library Hall, Vivekanand College, Kolhapur Friday, 22 January, 2021 offine Registration Name of the Participant Sr. No. Name of the Signature Department Mrs Bhosale Shilpa 1 Jr. - English DE. Ashvini Babuzao Patil JE. Biology ABPart BY Mrs. SWOKE S. D. 3. St) Chemistry Mrs. Nilima P. Mane 4 Jr. Maths Anan veclante vedance Jr. Hindi 5 mice Bhocale In comp su Budhavle Tr. Sa I T Miss. Kishari . C. Budhale Miss. Sarika A Mane Jr.