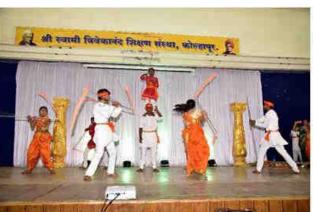

# **Department of Hindi** National Conference on

अनुसंधान के विविध आयाम"

सोबत जोडलेल्या स्चनांच्या आधीन राह्न कार्यशाळा पूर्ण कराव्यात.

समन्वयक अग्रणी महाविद्यालय योजना

अध्यक्ष / प्राचार्य अग्रणी महाविद्यालय योजना

"ञ्चान, विज्ञान आणि सुसंस्कार यांसाठी शिक्षणप्रसार" - शिक्षणमहर्षी डॉ. बापूजी साळुंखे . श्री स्वामी विवेकानंद शिक्षण संस्था संचलित विवेकानंद कॉलेज (स्वायत्त), कोल्हापुर हिंदी विभाग (वरिष्ठ विभाग ) एक दिवसीय राष्ट्रीय संगोध्ठी 27 फरवरी, 2021 " अनुसंघान के विविध आयाम "