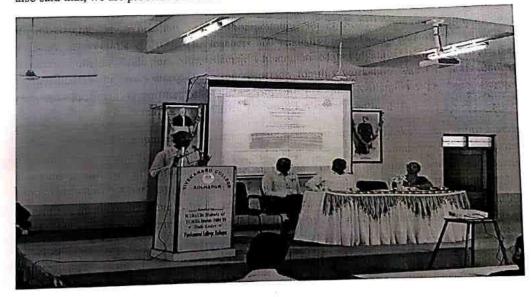

# **Department of Hindi** National Conference on

अनुसंधान के विविध आयाम"

सोबत जोडलेल्या स्चनांच्या आधीन राह्न कार्यशाळा पूर्ण कराव्यात.

समन्वयक अग्रणी महाविद्यालय योजना

अध्यक्ष / प्राचार्य अग्रणी महाविद्यालय योजना

"ञ्चान, विज्ञान आणि सुसंस्कार यांसाठी शिक्षणप्रसार" - शिक्षणमहर्षी डॉ. बापूजी साळुंखे . श्री स्वामी विवेकानंद शिक्षण संस्था संचलित विवेकानंद कॉलेज (स्वायत्त), कोल्हापुर हिंदी विभाग (वरिष्ठ विभाग ) एक दिवसीय राष्ट्रीय संगोध्ठी 27 फरवरी, 2021 " अनुसंघान के विविध आयाम "

#### कार्यक्रम पत्रिका

उद्घाटन समारोह: 10.30 से 11.30

बीजभाषक

: डॉ. अर्जुन चव्हाण

हिंदी विभागाध्यक्ष, शिवाजी विश्वविद्यालय, कोल्हापुर

अध्यक्ष

: मा. प्राचार्य डॉ. आर. आर. कुंभार

विवेकानंद कॉलेज, कोल्हापूर