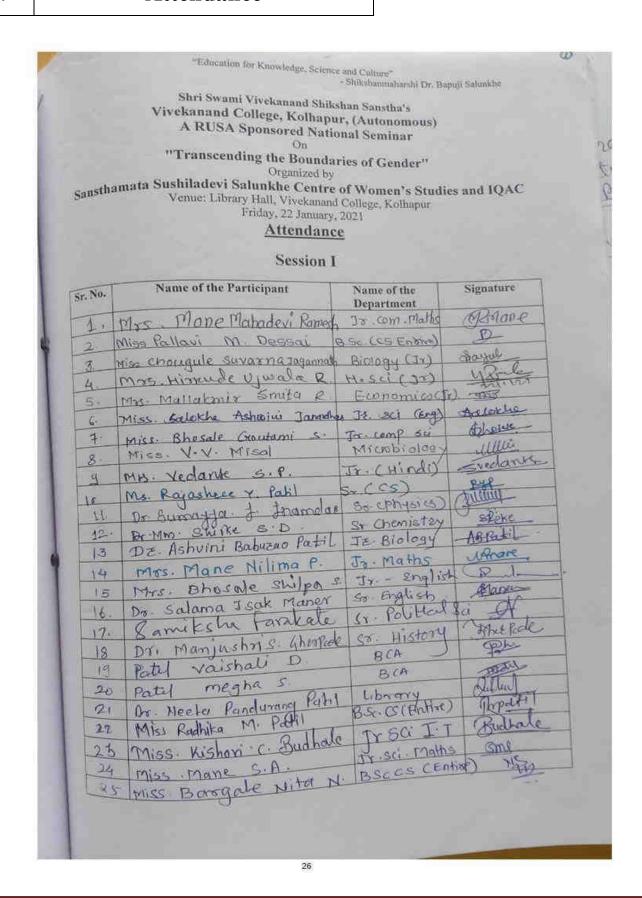

प्राचार्य

सकानद कालेज कोल्लाम

G:Hindi Dept/gen med

श्री स्वामी विवेकानंद शिक्षण संस्था, कोल्हापुर संचातित विवेकानंद कॉलेज, कोल्हापुर (स्वायत्त) आयोजित राष्ट्रीय उच्चतर शिक्षा अभियान (रूसा) प्रायोजित एक दिवसीय राष्ट्रीय संगोष्ठी (27 फरवरी, 2021 को) "अनुसंधान के विविध आयाम"

# उपस्थिति पत्रक

| अनु . क. | प्रतिभागी का नाम                                                                                                                                                                                                                                                                                                                                                                                                                                                                                                                                                                                                                                                                                                                                                                                                                                                                                                                                                                                                                                                                                                                                                                                                                                                                                                                                                                                                                                                                                                                                                                                                                                                                                                                                                                                                                                                                                                                                                                                                                                                                                                               | उद्घाटन सत्र | प्रथम सत्र     | द्वितीय सत्र  |
|----------|--------------------------------------------------------------------------------------------------------------------------------------------------------------------------------------------------------------------------------------------------------------------------------------------------------------------------------------------------------------------------------------------------------------------------------------------------------------------------------------------------------------------------------------------------------------------------------------------------------------------------------------------------------------------------------------------------------------------------------------------------------------------------------------------------------------------------------------------------------------------------------------------------------------------------------------------------------------------------------------------------------------------------------------------------------------------------------------------------------------------------------------------------------------------------------------------------------------------------------------------------------------------------------------------------------------------------------------------------------------------------------------------------------------------------------------------------------------------------------------------------------------------------------------------------------------------------------------------------------------------------------------------------------------------------------------------------------------------------------------------------------------------------------------------------------------------------------------------------------------------------------------------------------------------------------------------------------------------------------------------------------------------------------------------------------------------------------------------------------------------------------|--------------|----------------|---------------|
| 1.       | Aughter & Day                                                                                                                                                                                                                                                                                                                                                                                                                                                                                                                                                                                                                                                                                                                                                                                                                                                                                                                                                                                                                                                                                                                                                                                                                                                                                                                                                                                                                                                                                                                                                                                                                                                                                                                                                                                                                                                                                                                                                                                                                                                                                                                  |              | A40 04         | द्विताय सत्र  |
| Calcadan | Anushka Sanjay Patil.                                                                                                                                                                                                                                                                                                                                                                                                                                                                                                                                                                                                                                                                                                                                                                                                                                                                                                                                                                                                                                                                                                                                                                                                                                                                                                                                                                                                                                                                                                                                                                                                                                                                                                                                                                                                                                                                                                                                                                                                                                                                                                          | उस्पारिकः    | उदिपारीलय (    | अधुपारील .    |
| 3.       | Kajal malappa Indikar                                                                                                                                                                                                                                                                                                                                                                                                                                                                                                                                                                                                                                                                                                                                                                                                                                                                                                                                                                                                                                                                                                                                                                                                                                                                                                                                                                                                                                                                                                                                                                                                                                                                                                                                                                                                                                                                                                                                                                                                                                                                                                          | Kijos_       | Kajos          | Kajas         |
|          | कामल बाबराव बर्ग                                                                                                                                                                                                                                                                                                                                                                                                                                                                                                                                                                                                                                                                                                                                                                                                                                                                                                                                                                                                                                                                                                                                                                                                                                                                                                                                                                                                                                                                                                                                                                                                                                                                                                                                                                                                                                                                                                                                                                                                                                                                                                               | Boogl.       | (Remage:       | Basorage:     |
| 4.       | अंख्या हारदार चोवार                                                                                                                                                                                                                                                                                                                                                                                                                                                                                                                                                                                                                                                                                                                                                                                                                                                                                                                                                                                                                                                                                                                                                                                                                                                                                                                                                                                                                                                                                                                                                                                                                                                                                                                                                                                                                                                                                                                                                                                                                                                                                                            | 83B.D        | 83Bull         | 38BM          |
| 5.       | प्रियाका राज्य सानि                                                                                                                                                                                                                                                                                                                                                                                                                                                                                                                                                                                                                                                                                                                                                                                                                                                                                                                                                                                                                                                                                                                                                                                                                                                                                                                                                                                                                                                                                                                                                                                                                                                                                                                                                                                                                                                                                                                                                                                                                                                                                                            | trane        | Thank          | trone         |
| 6.       | यश अनित दक्र निक्                                                                                                                                                                                                                                                                                                                                                                                                                                                                                                                                                                                                                                                                                                                                                                                                                                                                                                                                                                                                                                                                                                                                                                                                                                                                                                                                                                                                                                                                                                                                                                                                                                                                                                                                                                                                                                                                                                                                                                                                                                                                                                              | of men       |                | Ku            |
| 7.       | अनुष्ठा सिताराम सावत                                                                                                                                                                                                                                                                                                                                                                                                                                                                                                                                                                                                                                                                                                                                                                                                                                                                                                                                                                                                                                                                                                                                                                                                                                                                                                                                                                                                                                                                                                                                                                                                                                                                                                                                                                                                                                                                                                                                                                                                                                                                                                           | As sawant    |                | A.Ssawant     |
| 8.       | विद्याम पारील                                                                                                                                                                                                                                                                                                                                                                                                                                                                                                                                                                                                                                                                                                                                                                                                                                                                                                                                                                                                                                                                                                                                                                                                                                                                                                                                                                                                                                                                                                                                                                                                                                                                                                                                                                                                                                                                                                                                                                                                                                                                                                                  | Offering .   | Ostatil.       | (itaka)       |
| 9.       | विद्या कर्भन क्रमार                                                                                                                                                                                                                                                                                                                                                                                                                                                                                                                                                                                                                                                                                                                                                                                                                                                                                                                                                                                                                                                                                                                                                                                                                                                                                                                                                                                                                                                                                                                                                                                                                                                                                                                                                                                                                                                                                                                                                                                                                                                                                                            | alkambhor    | Okembhor       | Okarobhar     |
| 10-      | तेजािबनी सोपान शितोंबे                                                                                                                                                                                                                                                                                                                                                                                                                                                                                                                                                                                                                                                                                                                                                                                                                                                                                                                                                                                                                                                                                                                                                                                                                                                                                                                                                                                                                                                                                                                                                                                                                                                                                                                                                                                                                                                                                                                                                                                                                                                                                                         | T. Dictors   | T. S Dufo L    | T. & Dietol   |
| 11.      | न्वितिल राजाराम कांबल                                                                                                                                                                                                                                                                                                                                                                                                                                                                                                                                                                                                                                                                                                                                                                                                                                                                                                                                                                                                                                                                                                                                                                                                                                                                                                                                                                                                                                                                                                                                                                                                                                                                                                                                                                                                                                                                                                                                                                                                                                                                                                          | 19 xandle    | Tekanok        | Sylande       |
| 12.      | प्रशांत स्थाव द्याके                                                                                                                                                                                                                                                                                                                                                                                                                                                                                                                                                                                                                                                                                                                                                                                                                                                                                                                                                                                                                                                                                                                                                                                                                                                                                                                                                                                                                                                                                                                                                                                                                                                                                                                                                                                                                                                                                                                                                                                                                                                                                                           | House        | Thurt          | hut           |
| 19       | प्रा मीहन क्नीनवर्गे                                                                                                                                                                                                                                                                                                                                                                                                                                                                                                                                                                                                                                                                                                                                                                                                                                                                                                                                                                                                                                                                                                                                                                                                                                                                                                                                                                                                                                                                                                                                                                                                                                                                                                                                                                                                                                                                                                                                                                                                                                                                                                           | THOO!        | Tingal         | Horace        |
| 14.      | पूजा नामदेव ब्रेडिक                                                                                                                                                                                                                                                                                                                                                                                                                                                                                                                                                                                                                                                                                                                                                                                                                                                                                                                                                                                                                                                                                                                                                                                                                                                                                                                                                                                                                                                                                                                                                                                                                                                                                                                                                                                                                                                                                                                                                                                                                                                                                                            | AR.          | -mg-5°         | - P18 3       |
| 15.      | पूजा दर्शाणा कोलकार                                                                                                                                                                                                                                                                                                                                                                                                                                                                                                                                                                                                                                                                                                                                                                                                                                                                                                                                                                                                                                                                                                                                                                                                                                                                                                                                                                                                                                                                                                                                                                                                                                                                                                                                                                                                                                                                                                                                                                                                                                                                                                            | <u>Bu</u>    | - EXK          | Dle           |
| 16       |                                                                                                                                                                                                                                                                                                                                                                                                                                                                                                                                                                                                                                                                                                                                                                                                                                                                                                                                                                                                                                                                                                                                                                                                                                                                                                                                                                                                                                                                                                                                                                                                                                                                                                                                                                                                                                                                                                                                                                                                                                                                                                                                | fran         | mer            | pus           |
| 17.      | 03                                                                                                                                                                                                                                                                                                                                                                                                                                                                                                                                                                                                                                                                                                                                                                                                                                                                                                                                                                                                                                                                                                                                                                                                                                                                                                                                                                                                                                                                                                                                                                                                                                                                                                                                                                                                                                                                                                                                                                                                                                                                                                                             | Va-          | VAD_           | No            |
| 18.      | Anil y. Pajari                                                                                                                                                                                                                                                                                                                                                                                                                                                                                                                                                                                                                                                                                                                                                                                                                                                                                                                                                                                                                                                                                                                                                                                                                                                                                                                                                                                                                                                                                                                                                                                                                                                                                                                                                                                                                                                                                                                                                                                                                                                                                                                 | Auly         | afgar          | alina         |
| 19.      | Avantika Madhav Kuber                                                                                                                                                                                                                                                                                                                                                                                                                                                                                                                                                                                                                                                                                                                                                                                                                                                                                                                                                                                                                                                                                                                                                                                                                                                                                                                                                                                                                                                                                                                                                                                                                                                                                                                                                                                                                                                                                                                                                                                                                                                                                                          | A.M.Kube     | r A.M. Kube    | A.M. kuber    |
| 70.      | The state of the s | Vs Patola    | V.s. Patola    | - 49 Potole   |
| -        | Vaibhavi Sanjay Patole<br>Soyali Sambhaji Mane                                                                                                                                                                                                                                                                                                                                                                                                                                                                                                                                                                                                                                                                                                                                                                                                                                                                                                                                                                                                                                                                                                                                                                                                                                                                                                                                                                                                                                                                                                                                                                                                                                                                                                                                                                                                                                                                                                                                                                                                                                                                                 | Inane        | Sname          |               |
| 21       |                                                                                                                                                                                                                                                                                                                                                                                                                                                                                                                                                                                                                                                                                                                                                                                                                                                                                                                                                                                                                                                                                                                                                                                                                                                                                                                                                                                                                                                                                                                                                                                                                                                                                                                                                                                                                                                                                                                                                                                                                                                                                                                                | Amenta       |                | America       |
| 22       |                                                                                                                                                                                                                                                                                                                                                                                                                                                                                                                                                                                                                                                                                                                                                                                                                                                                                                                                                                                                                                                                                                                                                                                                                                                                                                                                                                                                                                                                                                                                                                                                                                                                                                                                                                                                                                                                                                                                                                                                                                                                                                                                | Bh           | 3hu            | 3h            |
| 23       | साईराज दिलीप भाळी                                                                                                                                                                                                                                                                                                                                                                                                                                                                                                                                                                                                                                                                                                                                                                                                                                                                                                                                                                                                                                                                                                                                                                                                                                                                                                                                                                                                                                                                                                                                                                                                                                                                                                                                                                                                                                                                                                                                                                                                                                                                                                              | Propose dh   | uri Prichoudha | nd Brichoudha |
| 24       | क अम्बी सम्मा माने                                                                                                                                                                                                                                                                                                                                                                                                                                                                                                                                                                                                                                                                                                                                                                                                                                                                                                                                                                                                                                                                                                                                                                                                                                                                                                                                                                                                                                                                                                                                                                                                                                                                                                                                                                                                                                                                                                                                                                                                                                                                                                             | Frans        |                |               |