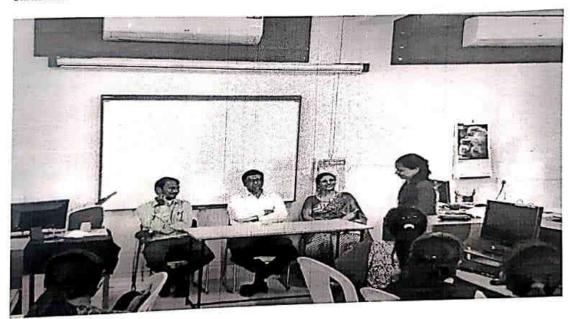

#### उद्घाटन समारोह कार्यक्रम पत्रिका

" अनुसंधान के विविध आयाम "

प्रतिमापूजन

ः मान्यवरों के करकमलों से

संस्था प्रार्थना

: कॅसेट व्हास

सितार वादन

ः कु. वरदराज भोराले और साथीदार

प्रास्ताविक, परिचय एवं खागत : डॉ. आरिफ महात

हिंदी विभागाध्यक्ष, वियेकानंद कॉलेज, कोल्हापूर

वीजभाषक

: प्रो. (डॉ) अर्जुन चव्हाण

हिंदी विभागाध्यक्ष, शिवाजी विश्वविद्यालय, कोल्हापुर

प्रमुख उपस्थिति

: डॉ. श्रुती जोशी

समन्ययक, IQAC, विचेकानंद कॉलेज, कोल्हापूर

अध्यक्ष

: मा. प्राचार्य डॉ. आर. आर. कुंभार

विवेकानंद कॉलेज, कोल्हापूर

कृतज्ञता ज्ञापन

: डॉ. दीपक तुपे

सूत्र संचालन

: प्रा. निलेश जाधव