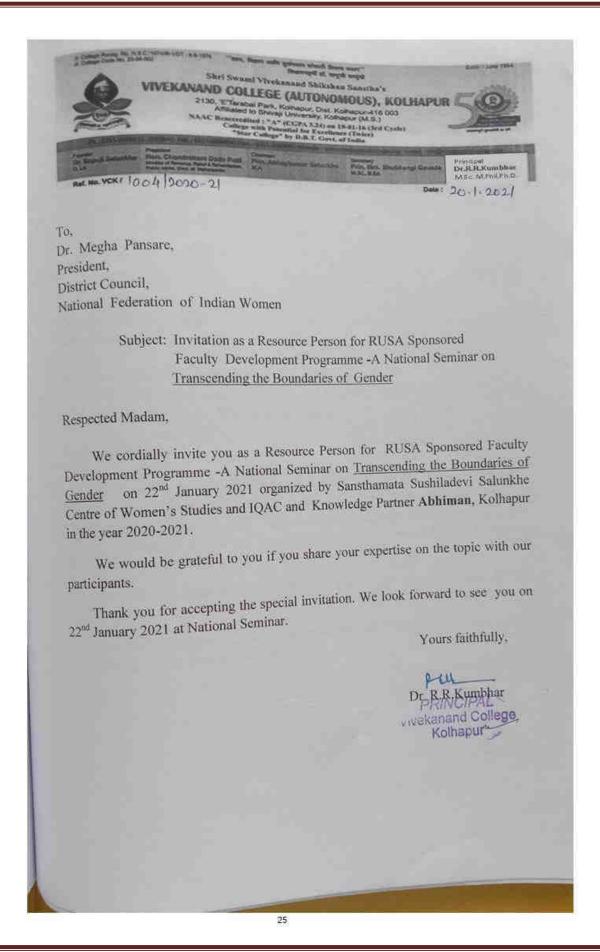

|  |
|                        | 4.30p.m. to 5.00p.m.              |                                                                                                      |  |
| Valedictory<br>Session | Feedback from the<br>Participants |                                                                                                      |  |
|                        | Distribution of Certificates      |                                                                                                      |  |
| 0.                     | PINL                              | 0.411                                                                                                |  |

#### **Invitation & Thanks Letters**

5







"Education for Knowledge, Science and Culture"
- Shikshanmaharshi Dr. Bapuji Salunkhe Shri Swami Vivekanand Shikshan Sanstha's Vivekanand College, Kolhapur, (Autonomous) RUSA Sponsored Faculty Development Programme A National Seminar On "Transcending the Boundaries of Gender" Organized by Sansthamata Sushiladevi Salunkhe Centre of Women's Studies and IQAC Venue: Library Hall, Vivekanand College, Kolhapur Friday, 22 January, 2021 offine Registration Name of the Participant Sr. No. Name of the Signature Department Mrs Bhosale Shilpa 1 Jr. - English DE. Ashvini Babuzao Patil JE. Biology ABPart BY Mrs. SWOKE S. D. 3. St) Chemistry Mrs. Nilima P. Mane 4 Jr. Maths Anan veclante vedance Jr. Hindi 5 mice Bhocale In comp su Budhavle Tr. Sa I T Miss. Kishari . C. Budhale Miss. Sarika A Mane Jr. Ma