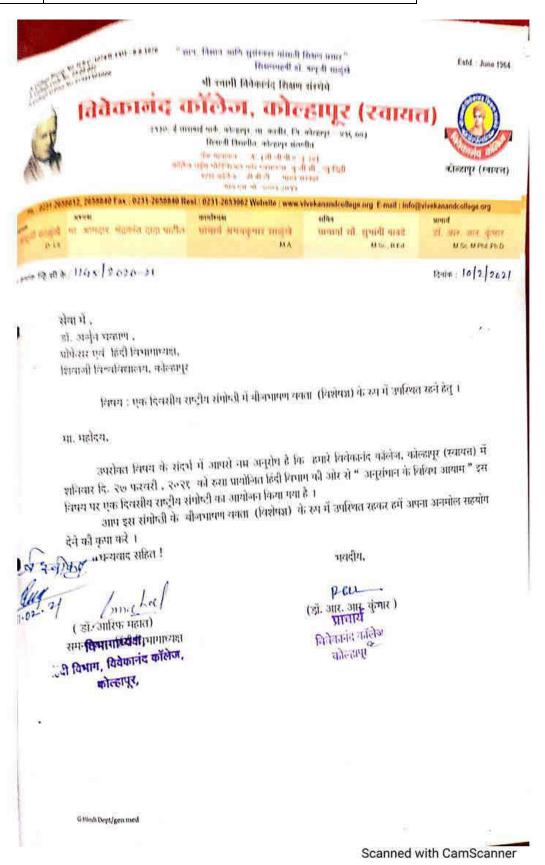

मापार्थ अभयकुमार साळुखे

सविव प्राचार्या सी. शुभांगी गावडे M.Sc., B.Ed. प्रापार्थ डॉ. आर. आर. कुंपार M.Sc. M.Phil.Ph.D.

· (2020-21

दिनांक : 24/2/2021

सेवा में , डॉ. अर्जुन चव्हाण , प्रोफेसर एवं हिंदी विभागाध्यक्ष, शिवाजी विश्वविद्यालय, कोल्हापुर

मा. महोदय,

आपने हमारे विवेकानंद कॉलेज, कोल्हापूर (स्वायत्त) में शनिवार दि. २७ फरवरी, २०२१ को रुसा प्रायोजित हिंदी विभाग की ओर से " अनुसंधान के विविध आयाम " इस विषय पर आयोजित एक दिवसीय राष्ट्रीय संगोध्टी के बीजभाषक (विशेषज्ञ) के रुप में उपस्थित रहकर जो बहुमोल मार्गदर्शन किया इसके लिए महाविद्यालय आपका ऋणी है। आशा है भविष्य में आपका ऐसे ही सहकार्य मिलता रहेगा।

धन्यवाद सहित !

(डॉ. आरिफ महात)

समन्वयक , हिंदी विभागाध्यक्ष विभागाध्यक्ष,

हिंदी विभाग, विवेकानंद कॉलेज,

कोल्हापूर.

G:Hindi Dept/gen med

भवदीय,

(डॉ. आर. आर. कुंभार) प्राचार्य