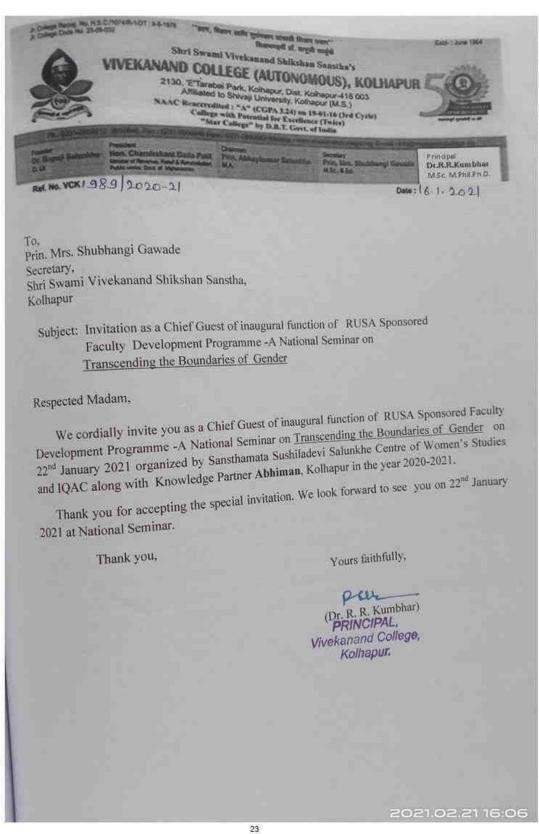

|  |
|                        | 4.30p.m. to 5.00p.m.              |                                                                                                      |  |
| Valedictory<br>Session | Feedback from the<br>Participants |                                                                                                      |  |
|                        | Distribution of Certificates      |                                                                                                      |  |
| 0.                     | PINL                              | 0.411                                                                                                |  |

#### **Invitation & Thanks Letters**

5







"Education for Knowledge, Science and Culture"
- Shikshanmaharshi Dr. Bapuji Salunkhe Shri Swami Vivekanand Shikshan Sanstha's Vivekanand College, Kolhapur, (Autonomous) RUSA Sponsored Faculty Development Programme A National Seminar On "Transcending the Boundaries of Gender" Organized by Sansthamata Sushiladevi Salunkhe Centre of Women's Studies and IQAC Venue: Library Hall, Vivekanand College, Kolhapur Friday, 22 January, 2021 offine Registration Name of the Participant Sr. No. Name of the Signature Department Mrs Bhosale Shilpa 1 Jr. - English DE. Ashvini Babuzao Patil JE. Biology ABPart BY Mrs. SWOKE S. D. 3. St) Chemistry Mrs. Nilima P. Mane 4 Jr. Maths Anan veclante vedance Jr. Hindi 5 mice Bhocale In comp su Budhavle Tr. Sa I T Miss. Kishari . C. Budhale Miss. Sarika A Mane Jr