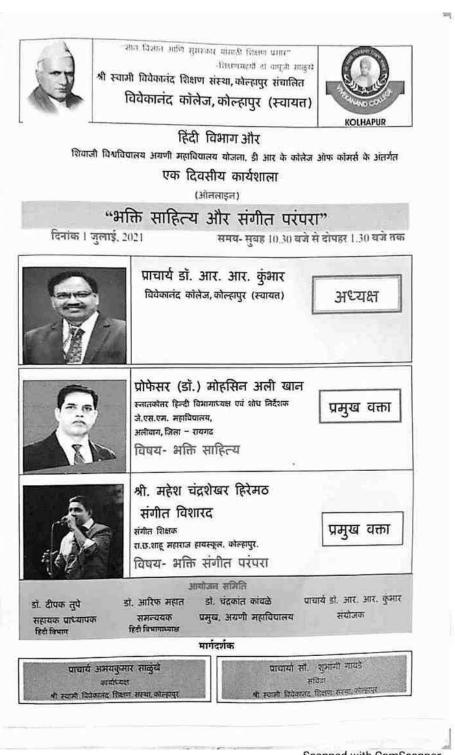

#### कार्यक्रम पत्रिका

उद्घाटन समारोह: 10.30 से 11.30

बीजभाषक

: डॉ. अर्जुन चव्हाण

हिंदी विभागाध्यक्ष, शिवाजी विश्वविद्यालय, कोल्हापुर

अध्यक्ष

: मा. प्राचार्य डॉ. आर. आर. कुंभार

विवेकानंद कॉलेज, कोल्हापूर

प्रथम सत्र

: 11.30 से 12.30

प्रमुख वक्ता

: डॉ. सर्वेश मौर्य

असिस्टंट प्रोफेसर , समाज विज्ञान और मानविकी शिक्षा विभाग

क्षेत्रीय शिक्षा संस्थान, मानस गंगोत्री , म्हैसूर ।

अध्यक्ष

: डॉ. प्रकाश कांबळे

चर्चासत्र

: 12.30 से 1.00

भोजन

: 1.00 से 2.00

व्दितीय सत्र

: 2.00 से 3.00

प्रमुख वक्ता

: डॉ. शिवदत्ता वावळकर ,

सहायक प्राध्यापक एवं हिंदी विभाग प्रमुख ,

एस.एन.डी.टी. कला और वाणिज्य महिला महाविद्यालय,पुना ।

अध्यक्ष

चर्चासत्र

: 3.00 से 3.30

समापन समारोह

: 3.30 से 4.00

स्थान

: ग्रंथालय हॉल

दिनांक

: शनिवार दि.२७.०२.२०२१

: सुबह १०.३० बजे

"शान, विशान आणि सुसंस्कार गांसाठी शिक्षणप्रसार" - शिक्षणमत्त्वी डॉ. नापुनी सार्क्छे .

श्री स्वामी विवेकानंद शिक्षण संस्था संचलित विवेकानंद कॉलेज (स्वायत्त), कोल्हापुर