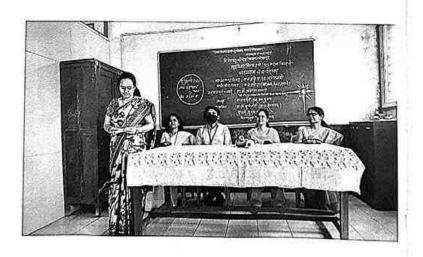

#### कार्यक्रम पत्रिका

उद्घाटन समारोह: 10.30 से 11.30

बीजभाषक

: डॉ. अर्जुन चव्हाण

हिंदी विभागाध्यक्ष, शिवाजी विश्वविद्यालय, कोल्हापुर

अध्यक्ष

: मा. प्राचार्य डॉ. आर. आर. कुंभार

विवेकानंद कॉलेज, कोल्हापूर

#### उद्घाटन समारोह कार्यक्रम पत्रिका

" अनुसंधान के विविध आयाम "

प्रतिमापूजन

ः मान्यवरों के करकमलों से

संस्था प्रार्थना

: कॅसेट व्हास

सितार वादन

ः कु. वरदराज भोराले और साथीदार

प्रास्ताविक, परिचय एवं खागत : डॉ. आरिफ महात

हिंदी विभागाध्यक्ष, वियेकानंद कॉलेज, कोल्हापूर

वीजभाषक

: प्रो. (डॉ) अर्जुन चव्हाण

हिंदी विभागाध्यक्ष, शिवाजी विश्वविद्यालय, कोल्हापुर

प्रमुख उपस्थिति

: डॉ. श्रुती जोशी

समन्ययक, IQAC, विचेकानंद कॉलेज, कोल्हापूर

अध्यक्ष

: मा. प्राचार्य डॉ. आर. आर. कुंभार

विवेकानंद कॉलेज, कोल्हापूर

कृतज्ञता ज्ञापन

: डॉ. दीपक तुपे

सूत्र संचालन

: प्रा. निलेश जाधव