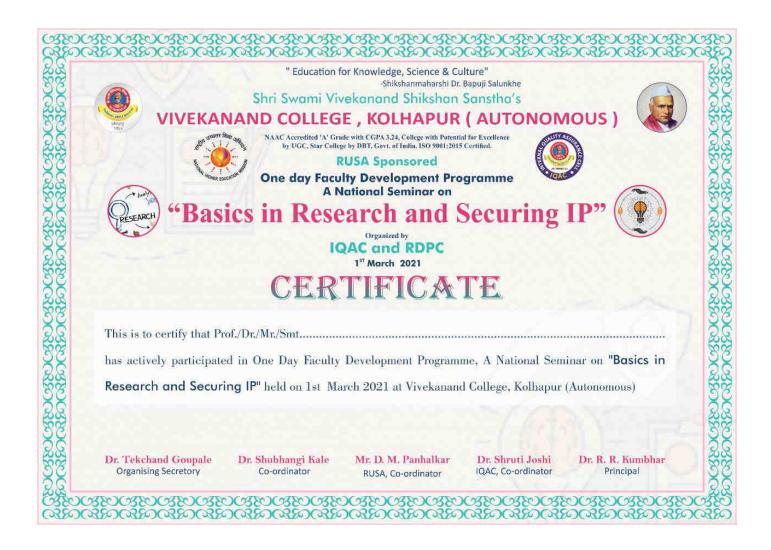

# 3.3.2 - Number of workshops/seminars conducted on Research Methodology, Intellectual Property Rights (IPR), Entrepreneurship and Skill Development during the year

#### **Report of the Events Index**

| Sr.<br>No. | Name of the Workshop/ Seminar                                                 | Name of the Department                                         | Date       | Page<br>No. |
|------------|-------------------------------------------------------------------------------|----------------------------------------------------------------|------------|-------------|
| 1          | अनुसंधान के विविध आयाम                                                        | Hindi, Vivekanand<br>College, Kolhapur                         | 27-07-2021 | 3-18        |
| 2          | Aquarium Construction & Maintenance: Job Opportunities                        | Zoology                                                        | 03-07-2021 | 19-34       |
| 3          | भक्ती साहित्य और संगीत परंपरा                                                 | Hindi                                                          | 01-07-2021 | 35-49       |
| 4          | Home Appliances and Electrical Wiring                                         | Electronics                                                    | 28-06-2021 | 50-59       |
| 5          | Webinar on E-Waste Management                                                 | Electronics and IQAC                                           | 18-06-2021 | 60-63       |
| 6          | National Webinar on "Lifestyle Changes to Nature<br>Conservation"             | Botany and Chemistry                                           | 30-06-2021 | 64-69       |
| 7          | Workshop on "Food Processing"                                                 | Home Science & IQAC                                            | 12-03-2021 | 70-78       |
| 8          | Understanding Transgender (LGBTQAI) Community for Inclusive Society           | IQAC                                                           | 08-03-2021 | 79-105      |
| 9          | Basics in Research and Securing IP (Intellectual Property)                    | IQAC & RDPC                                                    | 01-03-2021 | 106-133     |
| 10         | Performing Arts & Architecture in Medieval India                              | History, Vivekanand<br>College, Kolhapur                       | 26-02-2021 | 134-152     |
| 11         | One Day Workshop on R-Programming                                             | Statistics                                                     | 23-02-2021 | 153-166     |
| 12         | Transcending The Boundaries of Gender                                         | SSS Centre Of Women<br>Studies Vivekanand<br>College, Kolhapur | 22-01-2021 | 167-186     |
| 13         | Fuzzy Logic for basic Research in Electronics,<br>Mathematics, and Statistics | Electronics,<br>Mathematics, and<br>Statistics                 | 28-12-2020 | 187-191     |
| 14         | Impact of Covid 19 on the Indian Economy'                                     | Economics & BBA                                                | 30-06-2020 | 192-206     |