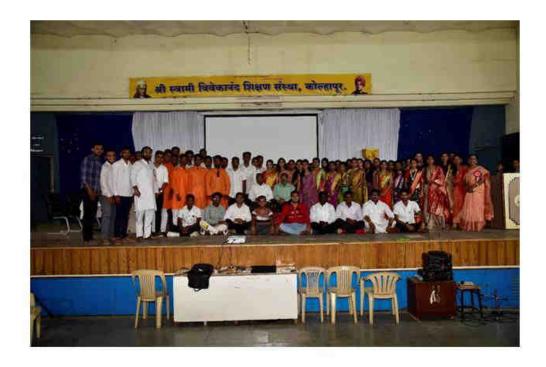

# **Department of Hindi** National Conference on

अनुसंधान के विविध आयाम"

सोबत जोडलेल्या स्चनांच्या आधीन राह्न कार्यशाळा पूर्ण कराव्यात.

समन्वयक अग्रणी महाविद्यालय योजना

अध्यक्ष / प्राचार्य अग्रणी महाविद्यालय योजना

"ञ्चान, विज्ञान आणि सुसंस्कार यांसाठी शिक्षणप्रसार" - शिक्षणमहर्षी डॉ. बापूजी साळुंखे . श्री स्वामी विवेकानंद शिक्षण संस्था संचलित विवेकानंद कॉलेज (स्वायत्त), कोल्हापुर हिंदी विभाग (वरिष्ठ विभाग ) एक दिवसीय राष्ट्रीय संगोध्ठी 27 फरवरी, 2021 " अनुसंघान के विविध आयाम "