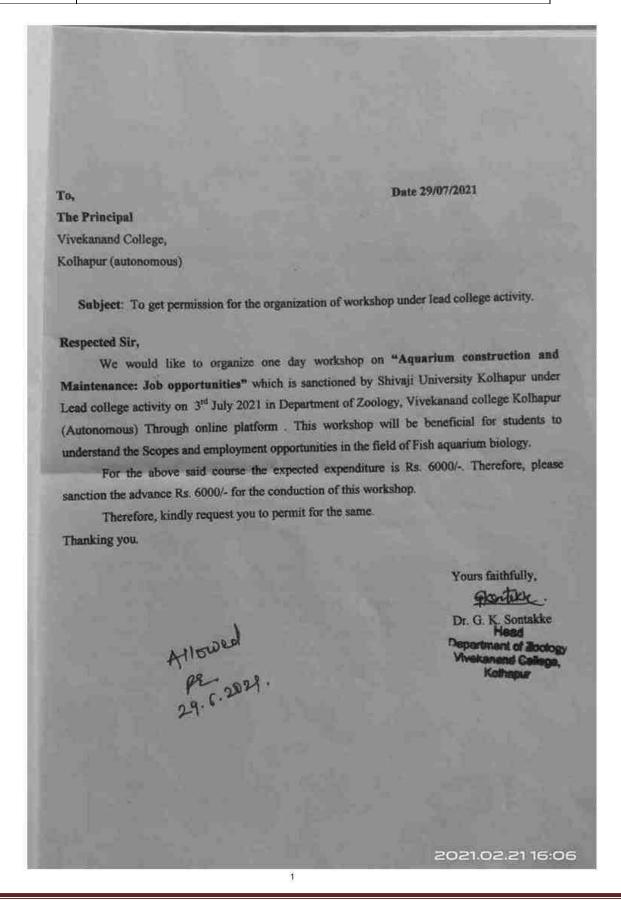

# **Permission Letter**

प्रति. मा. प्राचार्य, Vivekanand College, Kolhapur.

विषय :- शिवाजी विद्यापीठ अयणी महाविद्यालय योजने अंतर्गत क्लस्टर डी. आर. के. कॉलेज ऑफ कॉमसंद्वारे कार्यशाळांना मंज्रीबाबत.

महोदय,

वरील विश्वास अनुसरन आपणास कळविणेत येते कि, आपण अग्रणी महाविद्यालय योजनेअंतर्गत एक दिवसीय कार्यशाळेसाठी पाठविलेल्या प्रस्तावांपैकी खातील विषयांच्या कार्याशाळाना मंजुरी देण्यात येत आहे.

| ж.й. | मंज्र कार्यशाळा विषय                                     |
|------|----------------------------------------------------------|
| of   | Aquarium construction and maintenance: job opportunities |
| 65   | Home appliances and electrical writing                   |
| 03   | Carrier opportunities in defense                         |
| ο¥   | मक्ती साहित्य और संगीत परंपरा                            |

सोबत जोडलेल्या स्चनांच्या आधीन राह्न कार्यशाळा पूर्ण कराव्यात.

समन्वयक अग्रणी महाविद्यालय योजना

अध्यक्ष / प्राचार्य अग्रणी महाविद्यालय योजना

"ञ्चान, विज्ञान आणि सुसंस्कार यांसाठी शिक्षणप्रसार" - शिक्षणमहर्षी डॉ. बापूजी साळुंखे . श्री स्वामी विवेकानंद शिक्षण संस्था संचलित विवेकानंद कॉलेज (स्वायत्त), कोल्हापुर हिंदी विभाग (वरिष्ठ विभाग ) एक दिवसीय राष्ट्रीय संगोध्ठी 27 फरवरी, 2021 " अनुसंघान के विविध आयाम "