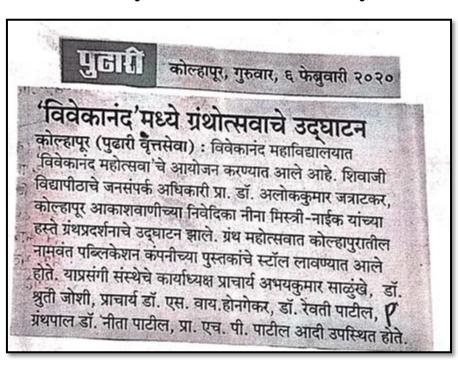

कानंद महोत्सव' या नवीन संकल्पनेचे खागत करीत महोत्सवाला शुभेच्छा दिल्या. यावेळी सहप्रायोजक एकनाथ सुतार यांनी मनोगत व्यवत केले. महोत्सवाच्या समन्वयक डॉ.

#### आज महोत्सव

महोत्सवात शॉर्टफिल्म मेकिंग स्पर्धा, विद्यार्थ्यांना उद्योजक बनण्यास प्रोत्साहन देण्यासाठी स्टुडंट्स स्टार्टअप स्पर्धा, विद्यार्थ्यांमध्ये संशोधनाचा दृष्टिकोन विकसित करण्यासाठी नावीन्यपूर्ण संशोधन स्पर्धा धेण्यात येणार आहेत. १ फेब्रुवारी रोजी फिल्म फेस्टिव्हलचे आयोजन करण्यात आले आहे.

श्रुती जोशो यांनी पाहुण्यांचा परिचयं करून दिला. प्राचार्य डॉ. एस. वाय. होनगेकर यांनी प्रास्ताविक केले. डॉ. कविता तिवडे यांनी आभार मानले. या कार्यक्रमात देशभरातील विवधं महाविद्यालयांतील विद्यार्थीविद्यार्थिनींचा सहभाग होता. महोत्सवामध्ये वादिववाद स्पर्धा, अभिवाचन स्पर्धा व पथनाट्य स्पर्धा पार पडल्या.

### Daily Pudhari 6<sup>th</sup> February



### Daily Kesari 3<sup>rd</sup> February, 2020



# वंचितांना समानतेची वागणूक द्या: तनुजा शिपूरकर

कोल्हापूर : प्रतिनिधी

स्त्री, पुरुष आणि तृतीयपंथी समाजातील हे समान घटक आहेत. लिंगभावाच्या आधारे समाजात भेदभाव मानू नये. स्त्री व तृतीयपंथींयाना लिंगभेदानुसार हीनतेची वागणूक देऊ नये, या पंचित घटकांना समाजात माणूस म्हणून स्थान चा, असे प्रतिपादन कोल्हापूरच्या महिला दक्षता समितीच्या तनुजा शिपूरकर यांनी केले.

विवेकानंद कॉलेज (स्वायत्त) च्यावतीने 'विवेकानंद महोत्सव २०२० : शोध चैतन्याचा' या राष्ट्रीय तीन दिवसीय महोत्सवांतर्गत आयोजित फिल्म फेस्टिवलच्या उद्घाटनप्रसंगी त्या बोलत होत्या.

प्रा. हिमांशु स्मार्त म्हणाले, प्राचीन काळापासून स्त्री व समाजातील दुर्बल घटकांवर पुरुषप्रधान संस्कृतीचा पगडा असल्याने वंचित घटकांकडे वघण्याची समाजाची मानसिकता संकृचित झाली 'विवेकानंद'मध्ये फिल्म फेरिटवल



'विवेका