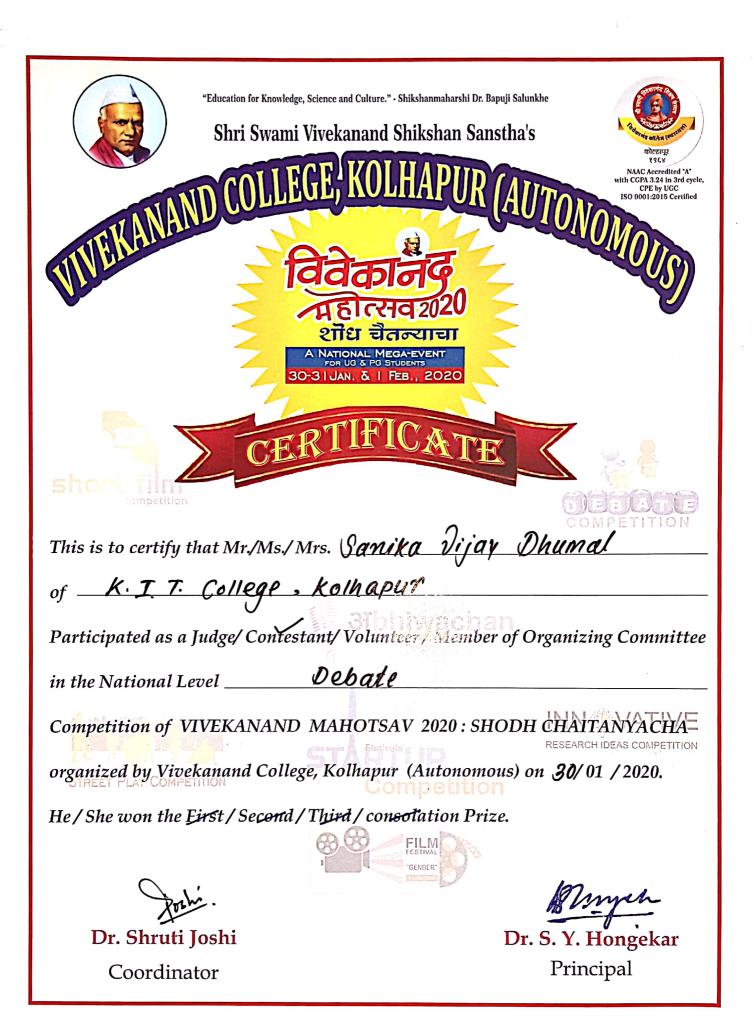

# Abhiwachan Competition 11.30 a.m. onwards

Coordinator

Dr. Bhausaheb Gosavi (9423270947)

Judges

1. Mr. Pravin Chiplunkar Kolhapur Radio (9422635655)

2. Mr. Shriram Mohite, Reporter (9822460174)

3. Ms. Ujwala Karmalkar, Abhiwachak (8698758595)

### 03. Debate Competition

11.30 a.m. onwards

Coordinator

Mr. Shrikant Ruikar (9421119361)

Judges

1. Dr. Sarjerao Sadashiv Jadhav, YC Warana (8975756900)

2. Prof. Hasina Maldar, DR Mane (9480786465)

3. Prof. Shubhangi Jarandikar , Vankatesg College

Venue

Room no. 14

Volunteers

1. Sai Naikawade (9359016168)

2. Pruthvi Yadav (8805836761)

"Education for Knowledge, Science and Culture."
-Shikshanmaharshi Dr. Bupuji Salunkhe

Shri Swami Vivekanand Shikshan Sanstha's