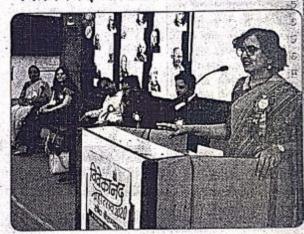

# वंचितांना समानतेची वागणूक द्या: तनुजा शिपूरकर

कोल्हापूर : प्रतिनिधी

स्त्री, पुरुष आणि तृतीयपंथी समाजातील हे समान घटक आहेत. लिंगभावाच्या आधारे समाजात भेदभाव मानू नये. स्त्री व तृतीयपंथींयाना लिंगभेदानुसार हीनतेची वागणूक देऊ नये, या पंचित घटकांना समाजात माणूस म्हणून स्थान चा, असे प्रतिपादन कोल्हापूरच्या महिला दक्षता समितीच्या तनुजा शिपूरकर यांनी केले.

विवेकानंद कॉलेज (स्वायत्त) च्यावतीने 'विवेकानंद महोत्सव २०२० : शोध चैतन्याचा' या राष्ट्रीय तीन दिवसीय महोत्सवांतर्गत आयोजित फिल्म फेस्टिवलच्या उद्घाटनप्रसंगी त्या बोलत होत्या.

प्रा. हिमांशु स्मार्त म्हणाले, प्राचीन काळापासून स्त्री व समाजातील दुर्बल घटकांवर पुरुषप्रधान संस्कृतीचा पगडा असल्याने वंचित घटकांकडे वघण्याची समाजाची मानसिकता संकृचित झाली 'विवेकानंद'मध्ये फिल्म फेरिटवल

'विवेकानंद महोत्सव २०२० : शोध वैतन्याचा' या फिल्म फेस्टिवलच्या उद्घाटनप्रसंगी बोलताना कोल्हापूरच्या महिला दक्षता समितीच्या सचिवा तनुजा शिपूरकर.

आहे. ही संकुचित मानसिकता दूर करण्यासाठी लघुचित्रपट समाजात उद्बोधनाचे काम करत आहेत. या माध्यमांचा आणि तरूणांचा जवळचा संबंध आहे. यावेळी विवेकानंद महोत्सव समन्वयक डॉ. श्रुती जोशी यांनी मनोगत व्यक्त