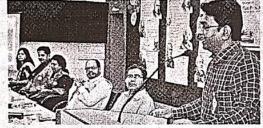

## यशस्वी होण्यासाठी कौशल्यांची आवश्यकता

आलोककुमार जत्राटकर : तीन दिवसीय विवेकानंद महोत्सवाचे थाटात उद्घाटन

लोकमत न्यूज नेटवर्क

कोल्हापूर : आयुष्याच्या विविधं क्षेत्रांत यशस्वी होण्यासाठी विविधं कौशल्यांची आवश्यकता असते. विवेकानंद महोत्सव हा अशाच्यं वेग्वेगळ्या कौशल्यांचा शोध आणि वेघं घेणारा आहे. तो चैतन्याचा शोधं घेणारा एक मंच आहे व सर्जनशीलतेला वाव देणारे व्यासपीठसुद्धा आहे, असे प्रतिपादन शिवाजी विद्यापीठाचे जनसंपर्क अधिकारी डॉ. आलोककुमार जत्राटकर यांनी गुरुवारी केले.

विवेकानंद कॉलेज (स्वायत)च्या वतीने शिक्षणमहर्षी डॉ. बापूजी साळुंखे स्मृतिभवनमध्ये आयोजित 'विवेकानंद महोत्सव २०२० - शोध चैतन्याचा' या राष्ट्रीय तीनदिवसीय महोत्सवाच्या उद्घाटनप्रसंगी ते बोलत होते. अध्यक्षस्थानी श्री स्वामी विवेकानंद शिक्षण संस्थेचे कार्याध्यक्ष प्राचार्य अभयकुमार साळुंखे होते.

रि:क्षणमहर्षी डॉ. बापूजी साळुंखे स्मृतिभवनमध्ये विवेकानंद महोत्सवाच्या उद्घाटनप्रसंगी बोलताना रिावाजी विद्यापीठाचे डॉ. आलोककुमार जत्राटकर. सोबत प्राचार्य डॉ. एस. वाय. होनगेकर, प्राचार्य अभयकुमार साळुंखे, नीना मेस्त्री-नाईक, एकनाथ सुतार, डॉ. श्रुती जोशी उपस्थित होते.

डॉ. आलोककुमार जत्राटकर म्हणाले, उज्ज्वल भविष्यासाठी स्पर्धकांनी या स्पर्धेत सहभागी होऊन आंपल्या नावीन्यपूर्ण ज्ञानाचा उपयोग व्यावहारिक ज्ञानात केला.तर तो खऱ्या अर्थाने वर्तमानकाळातील यशाचा मंत्र आहे.

कोल्हापूर आकाशवाणीच्या