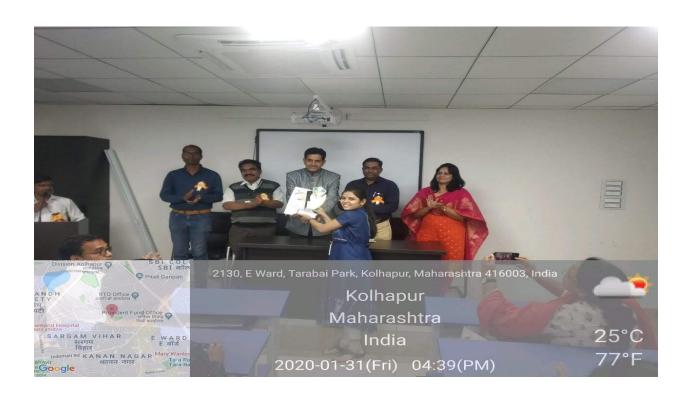

### REPORT

Vivekanand Mahotsav: Shodh Chaitanyacha started On the occasion of the 100<sup>th</sup> birth anniversary of the great educationist, **Shikshanmaharshi Dr. Bapuji Salunkhe**, the architect founder of the mother organization of our college Shri Swami Vivekanand Shikshan Sanstha. The event was so successful that we decided to continue organizing it annually. Considering the the feedback of the last year's Mahotsav, we made some change in the competitions and organization keeping the spirit and noble motive intact.

Renowned personalities in the creative fields like Dr. Himannshu Smart, Mr. Alokkumar Jatratkar, Ms. Nina Mestry Naik, Mrs. Tanuja Shipurkar, Dr. Kavita Gagarani graced the event as guests of honour for inauguration and film festival. The cherry on the cake was the involvement of students right from planning, preparation and conduction of the event. Our volunteers were our biggest strength.

The event was accomplished successfully with the efficient team efforts and under the guidance and support of Prin. Abhaykumar Salunkhe, the Executive Chairman Prin. Shubhangi Gawade, the Secretary and Prin. S. Y. Hongekar