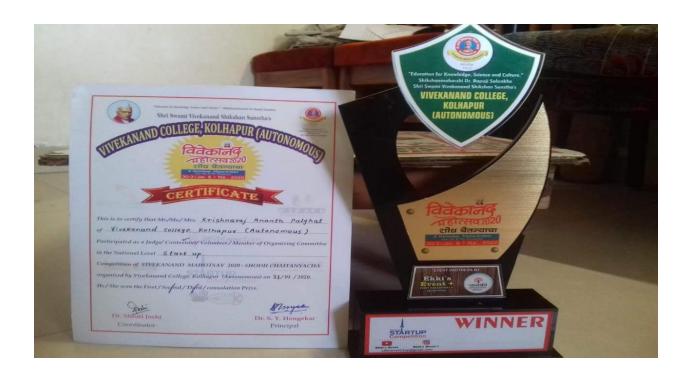

:

Dr. S. R. Kattimani





## VIVEKANAND COLLEGE, KOLHAPUR (EMPOWERED AUTONOMOUS)

2130, 'E' Ward, Tarabai Park, Tal. Karveer, Dist. Kolhapur - 416 003. Affiliated to Shivaji University, Kolhapur (M.S.)

NAAC Reaccredited: "A" (CGPA - 3.24 in 3rd Cycle)
College with Potential Excellence by U.G.C., New Delhi
"Star College" by D.B.T. Govt. of India
ISO 9001: 2015

Ph.: 0231-2658612 | Fax: 0231-2658840 | Resl.: 0231-2653962 | Website:www.vivekanandcollege.ac.in | E-mail:info@vivekanandcollege.org

Dr. Bapuji Salunkhe D.Lit. Hon. Chandrakant Dada Patil Higher and Technical Education Minister, Maharashtra Prin. Abhaykumar Salunkhe

Prin. Mrs. Shubhangi Gawade M.Sc., B.Ed. Dr. R. R. Kumbhar M.Sc., M.Phil., Ph.D.

# Institutional Best Practice Vivekanand Mahotsav: शोध चैतन्याचा

# **Pictures**









## LEGE, KOLHAPUR (EMPOWERED

2130, 'E' Ward, Tarabai Park, Tal. Karveer, Dist. Kolhapur - 416 003. Affiliated to Shivaji University, Kolhapur (M.S.)

College with Potential Excellence by U.G.C., New Delhi "Star College" by D.B.T. Govt. of India ISO 9001: 2015

D.Lit.

Ph.: 0231-2658612 | Fax: 0231-2658840 | Resl.: 0231-2653962 | Website:www.vivekanandcollege.ac.in | E-mail:info@vivekanandcollege.org

Dr. Bapuji Salunkhe

Hon. Chandrakant Dada Patil Higher and Technical Education Minister, Maharashtra

Prin. Abhaykumar Salunkhe

Prin. Mrs. Shubhangi Gawade M.Sc., B.Ed.

Dr. R. R. Kumbhar M.Sc., M.Phil., Ph.D.

# Institutional Best Practice Vivekanand Mahotsav: शोध चैतन्याचा

# Volunteers' List

"Education for Knowledge, Science and Culture."
-Shikshanmaharshi Dr. Bupuji Salunkhe
Sh