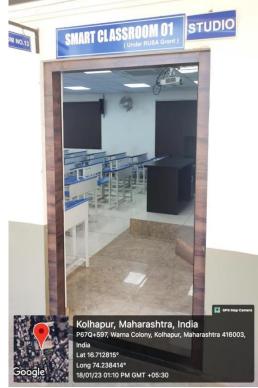

**B. Renovation of class rooms** Renovation of class room-1(13): Smart class room-1

B. Renovation of class rooms: Class room-1 (13): Smart class room-1 Smart board, AC, Audio system with mic., Flooring, Decorative lights, Windows with roller type curtains, Staff table with chairs, Students desk, Storage cabinet, locker, Armstrong ceil out grid celling, Console table T. W. Panelled doors etc.