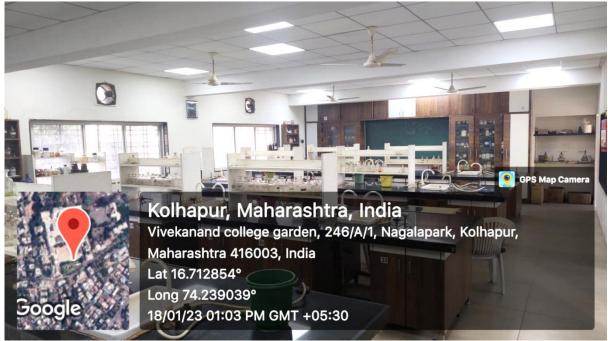

### **B.** Renovation of Chemistry Laboratory:

Renovation of Lab (9): Practical tables with storage cabinets, chemical storage cabinets, Green board, Flooring, Armstrong ceil out grid celling, Decorative lighting and Aluminium ventilator etc.