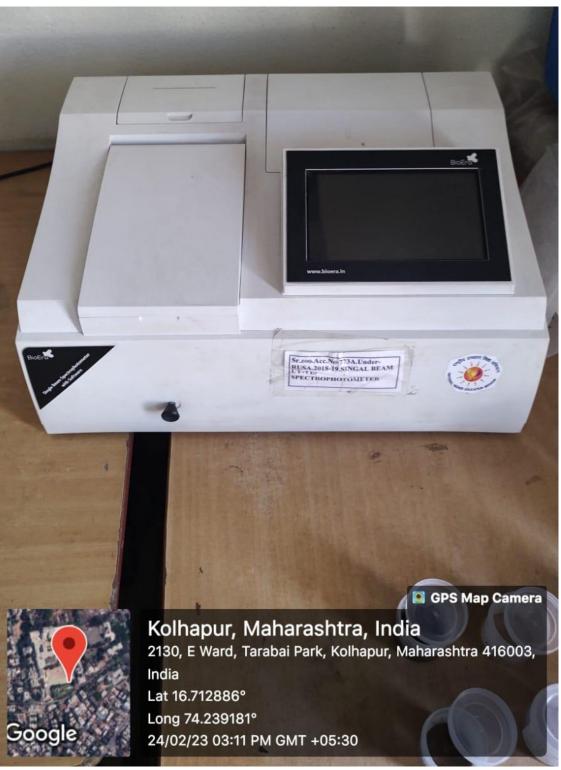

**3. Laboratory Equipments:** Name of Equipment: 3D-Printer (Department: Electronics)

**3. Laboratory Equipments:** Name of Equipment: Distillation unit (Department: Zoology)

**3. Laboratory Equipments:** Name of Equipment: Single beam spectrometer (Department: Zoology)