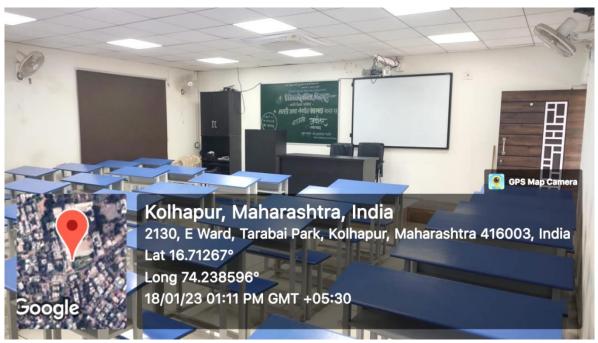

**B. Renovation of class rooms** Renovation of class room-1(13): Smart class room-1

B. Renovation of class rooms: Class room-1 (13): Smart class room-1 Smart board, AC, Audio system with mic., Flooring, Decorative lights, Windows with roller type curtains, Staff table with chairs, Students desk, Storage cabinet, locker, Armstrong ceil out grid celling, Console table T. W. Panelled doors etc.