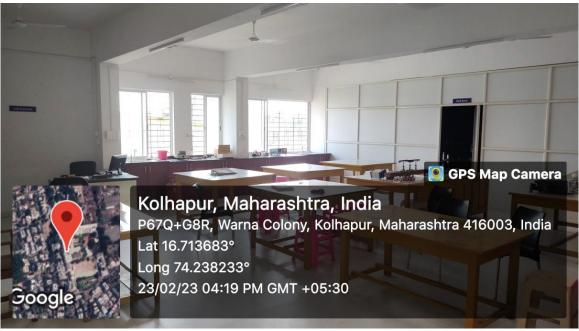

SEAL AND SIGNATURE OF PRINCIPAL/ REGISTRAR, UNIVERSITY

A. Construction Floor view of Physics Department

Department: Physics Passage= (size 2.75 x 33.75 m=92.81 m<sup>2</sup>) A. Construction Department: Physics UG Lab-I

A. Construction: Physics Department Construction: Lab-I (size 9m x 12 m=108 m<sup>2</sup>)

A. Construction: Physics Department Construction: Lab-II (size 9m x 12 m=108 m2)

A. Construction: Physics Department Construction: Lab-III (size 9m x 12 m=108 m2)