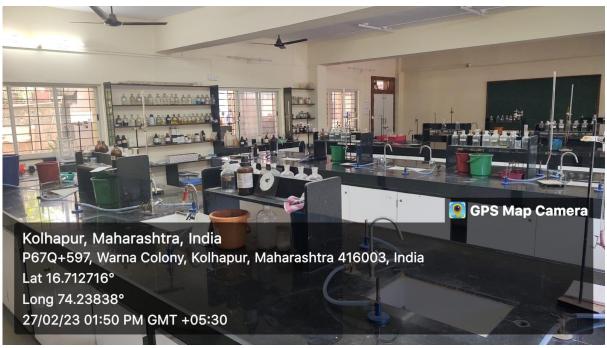

### **B.** Renovation of Chemistry Laboratory:

Renovation of Lab (9): Practical tables with storage cabinets, chemical storage cabinets, Green board, Flooring, Armstrong ceil out grid celling, Decorative lighting and Aluminium ventilator etc.

### **B. Renovation of Chemistry Laboratory:**

Renovation of Lab (5): Practical tables with storage cabinets, chemical storage cabinets, Green board, Flooring, Armstrong ceil out grid celling, etc.

#### **B.** Renovation of Chemistry Laboratory:

Renovation of Lab (5): Practical tables with storage cabinets, chemical storage cabinets, Green board, Flooring, Armstrong ceil out grid celling, etc

Renovation of Lab (6): Practical tables with storage cabinets, chemical storage cabinets, Green board, Flooring, Armstrong ceil out grid celling, etc.