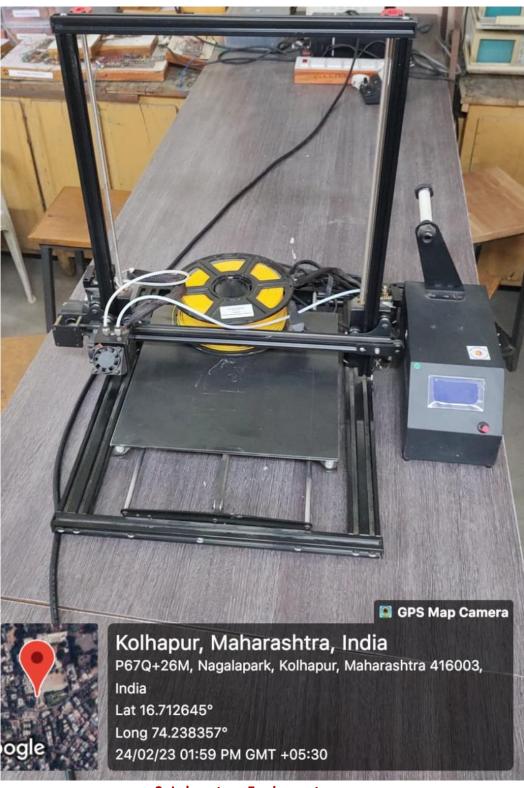

**3. Laboratory Equipments:** Name of Equipment: 3D-Printer (Department: Electronics)

**3. Laboratory Equipments:** Name of Equipment: Distillation unit (Department: Zoology)

**3. Laboratory Equipments:** Name of Equipment: Single beam spectrometer (Department: Zoology)