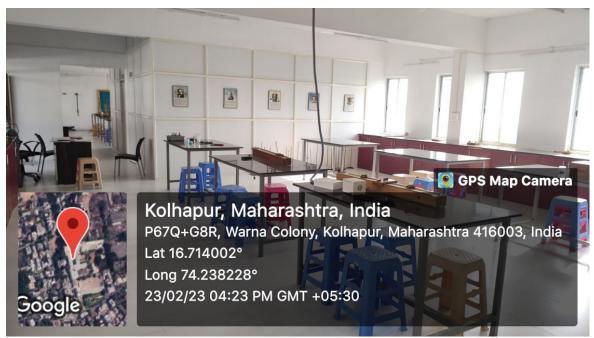

A. Construction: Physics Department Construction: Lab-I (size 9m x 12 m=108 m<sup>2</sup>)

A. Construction: Physics Department Construction: Lab-II (size 9m x 12 m=108 m2)

A. Construction: Physics Department Construction: Lab-III (size 9m x 12 m=108 m2)