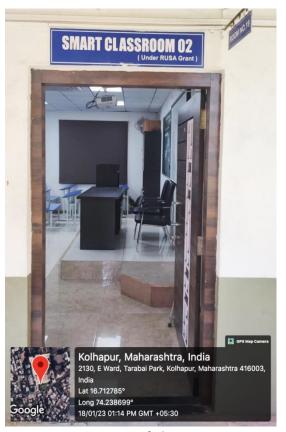

**B. Renovation of class rooms** Renovation of class room-2(19): Smart class room-2

B. Renovation of class rooms: Class room-2(19): Smart class room-2 Smart board, AC, Audio system with mic., Flooring, Decorative lights, Windows with roller type curtains, Staff table with chairs, Students desk, Storage cabinet, locker, Armstrong ceil out grid celling, Console table T. W. Panelled doors etc.