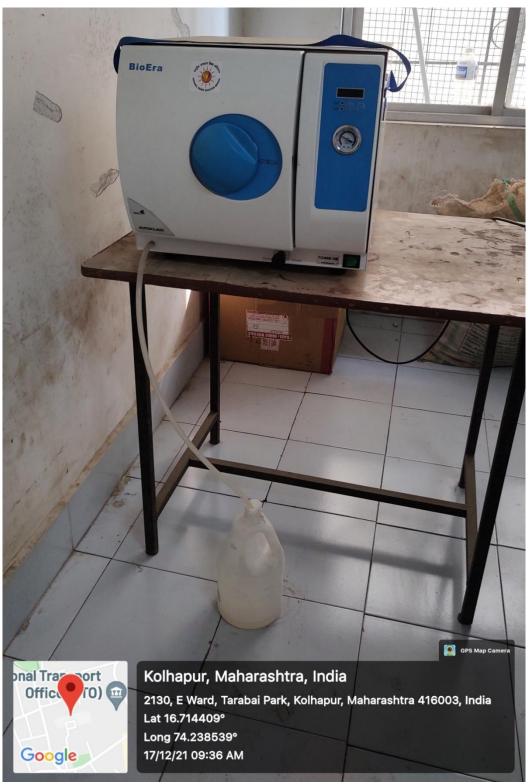

**3. Laboratory Equipments:** Name of Equipment: Steam sterilizer (Department: Biotechnology)

**3. Laboratory Equipments:** 

Name of Equipment: Electronics Balance, Microscope with oil immersion, Gel Electrophoresis unit and Distillation Unit (Department: Microbiology)