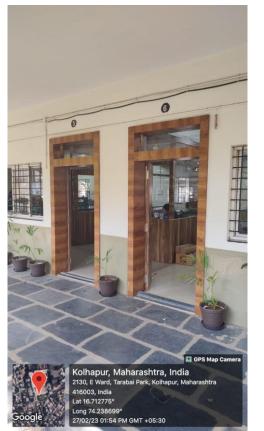

A. Construction: Physics Department Construction: Staff Room =1 (size 3m x 9 m=27 m2)

**B. Renovation of Chemistry Laboratory:** Renovation of Lab (9): Lab entrance and Staff room

### **B. Renovation of Chemistry Laboratory:** Renovation of Lab (5)(6): Lab entrance and Staff room