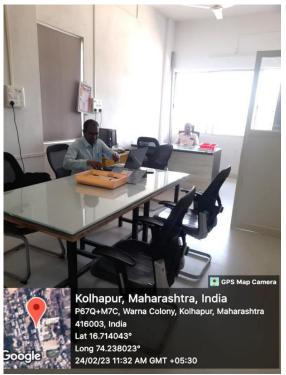

A. Construction: Physics Department Construction: Staff Room =1 (size 3m x 9 m=27 m2)

**B. Renovation of Chemistry Laboratory:** Renovation of Lab (9): Lab entrance and Staff room