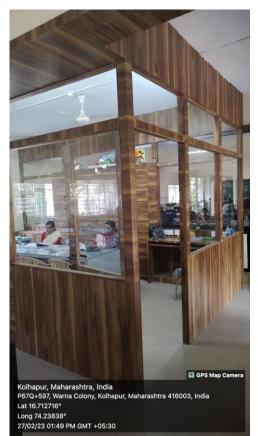

**B. Renovation of class rooms** Renovation of class room-1(13): Smart class room-1

B. Renovation of class rooms: Class room-1 (13): Smart class room-1 Smart board, AC, Audio system with mic., Flooring, Decorative lights, Windows with roller type curtains, Staff table with chairs, Students desk, Storage cabinet, locker, Armstrong ceil out grid celling, Console table T. W. Panelled doors etc.

**B. Renovation of class rooms** Renovation of class room-2(19): Smart class room-2

B. Renovation of class rooms: Class room-2(19): Smart class room-2 Smart board, AC, Audio system with mic., Flooring, Decorative lights, Windows with roller type curtains, Staff table with chairs, Students desk, Storage cabinet, locker, Armstrong ceil out grid celling, Console table T. W. Panelled doors etc.