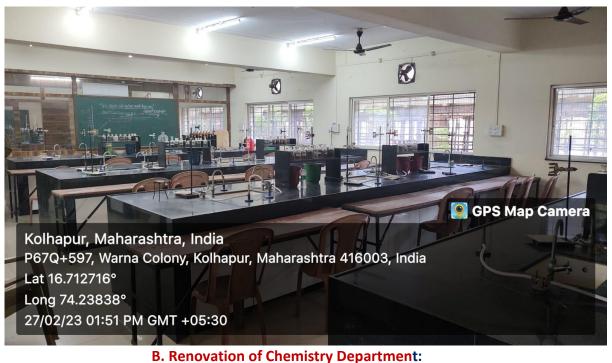

### **B.** Renovation of Chemistry Laboratory:

Renovation of Lab (9): Practical tables with storage cabinets, chemical storage cabinets, Green board, Flooring, Armstrong ceil out grid celling, Decorative lighting and Aluminium ventilator etc.

### **B. Renovation of Chemistry Laboratory:**

Renovation of Lab (5): Practical tables with storage cabinets, chemical storage cabinets, Green board, Flooring, Armstrong ceil out grid celling, etc.

#### **B.** Renovation of Chemistry Laboratory:

Renovation of Lab (5): Practical tables with storage cabinets, chemical storage cabinets, Green board, Flooring, Armstrong ceil out grid celling, etc

Renovation of Lab (6): Practical tables with storage cabinets, chemical storage cabinets, Green board, Flooring, Armstrong ceil out grid celling, etc.