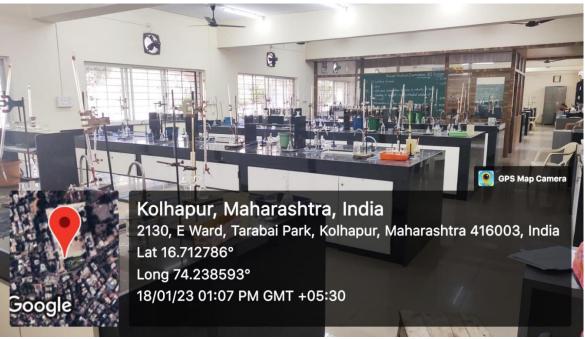

### **B.** Renovation of Chemistry Laboratory:

Renovation of Lab (9): Practical tables with storage cabinets, chemical storage cabinets, Green board, Flooring, Armstrong ceil out grid celling, Decorative lighting and Aluminium ventilator etc.

### **B. Renovation of Chemistry Laboratory:**

Renovation of Lab (5): Practical tables with storage cabinets, chemical storage cabinets, Green board, Flooring, Armstrong ceil out grid celling, etc.

#### **B.** Renovation of Chemistry Laboratory:

Renovation of Lab (5): Practical tables with storage cabinets, chemical storage cabinets, Green board, Flooring, Armstrong ceil out grid celling, etc

Renovation of Lab (6): Practical tables with storage cabinets, chemical storage cabinets, Green board, Flooring, Armstrong ceil out grid celling, etc.