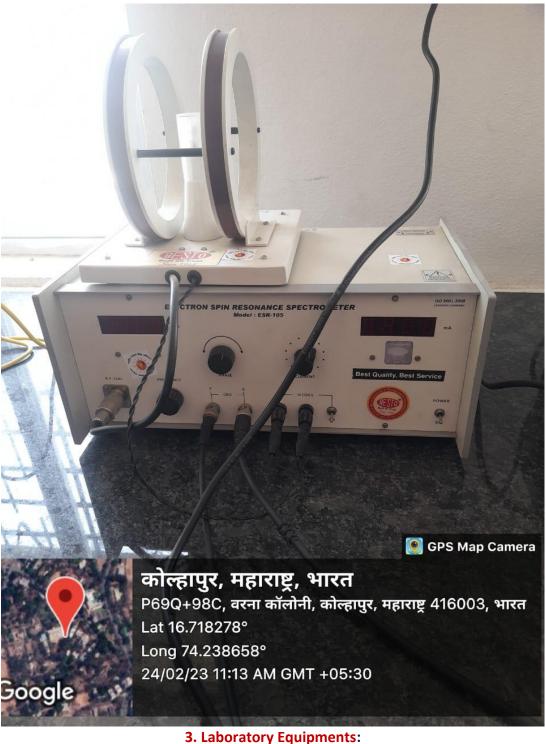

Name of Equipment: Study of Electron spin resonance- determine magnetic field as a function of the resonance frequency and N.M.R without C.R.O (Department: Physics)

Name of Equipment: Thermal Mechanical equivalent of heat by Callender and Barne's constant method apparatus (Department: Physics)