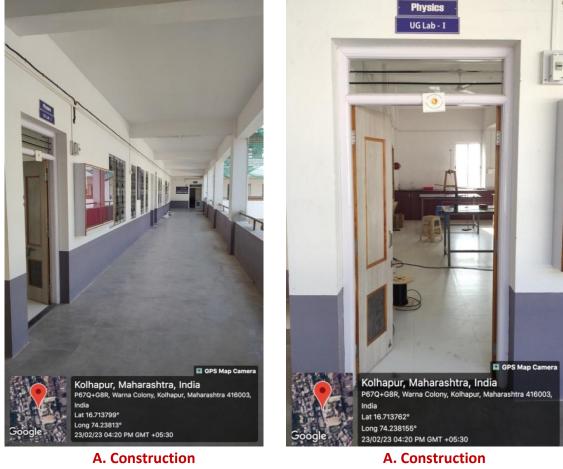

SEAL AND SIGNATURE OF PRINCIPAL/ REGISTRAR, UNIVERSITY

A. Construction Floor view of Physics Department

Department: Physics Passage= (size 2.75 x 33.75 m=92.81 m<sup>2</sup>) A. Construction Department: Physics UG Lab-I