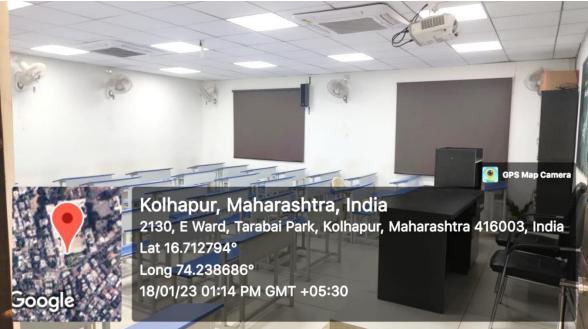

SEAL AND SIGNATURE OF PRINCIPAL/ REGISTRAR, UNIVERSITY

A. Construction Floor view of Physics Department

Department: Physics Passage= (size 2.75 x 33.75 m=92.81 m<sup>2</sup>) A. Construction Department: Physics UG Lab-I

A. Construction: Physics Department Construction: Lab-I (size 9m x 12 m=108 m<sup>2</sup>)

A. Construction: Physics Department Construction: Lab-II (size 9m x 12 m=108 m2)

A. Construction: Physics Department Construction: Lab-III (size 9m x 12 m=108 m2)