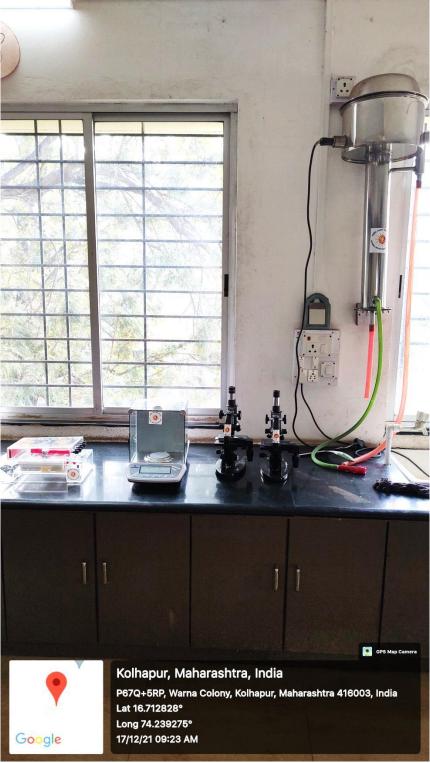

| C.<br>EQUIPM<br>ENTS | TYPE OF EQUIPMENT                                                                                                                          | SANCTIONED<br>AMOUNT | NO. OF<br>EQUIPMENTS | AMOUNT<br>UTILISED | STATUS<br>(IN USE/<br>NOT IN<br>USE) | LOCATION O<br>FACILITY |
|----------------------|--------------------------------------------------------------------------------------------------------------------------------------------|----------------------|----------------------|--------------------|--------------------------------------|------------------------|
|                      | Intensity using photo sensor and laser on<br>diffraction pattern of single and double<br>slits apparatus                                   | 15.00                | 01                   | 0.21               | IN USE                               | Physics De             |
|                      | Thermal Mechanical equivalent of heat by<br>Callender and Barne's constant method<br>apparatus                                             |                      | 01                   | 0.10               | IN USE                               | Physics De             |
|                      | Conductivity by Angstrom's Apparatus                                                                                                       |                      | 02                   | 0.25               | IN USE                               | Physics De             |
|                      | Thermal Coefficients of resistance by<br>platinum resistance thermometer                                                                   |                      | 01                   | 0.18               | IN USE                               | Physics De             |
|                      | Resistance Temperature device (RTD)<br>using null method /off balance bridge                                                               |                      | 02                   | 0.25               | IN USE                               | Physics De             |
|                      | Study of Electron spin resonance                                                                                                           | •                    | 01                   | 0.64               | IN USE                               | Physics De             |
|                      | To study the quantum tunneling effect                                                                                                      | -                    | 01                   | 0.10               | IN USE                               | Physics De             |
|                      | To determine the Coupling Coefficient of a<br>Piezoelectric crystal,                                                                       | -                    | 01                   | 0.43               | IN USE                               | Physics De             |
|                      | To determine the ionization potential of mercury                                                                                           | -                    | 01                   | 0.10               | IN USE                               | Physics De             |
|                      | Frank and Heartz experiment                                                                                                                |                      | 01                   | 0.72               | IN USE                               | Physics De             |
|                      | Potentiometer                                                                                                                              | -                    | 04                   | 0.33               | IN USE                               | Chemis                 |
|                      | Colorimeter                                                                                                                                | -                    | 01                   | 0.15               | IN USE                               | Chemis                 |
|                      | Digital Conductometer                                                                                                                      |                      | 12                   | 1.32               | IN USE                               | Chemis                 |
|                      | Digital orbital shaker                                                                                                                     |                      | 01                   | 0.28               | IN USE                               | Chemis                 |
|                      | Digital Electronics balance                                                                                                                |                      | 03                   | 0.89               | IN USE                               | Chemis                 |
|                      | Educational Microscopes                                                                                                                    |                      | 30                   | 0.94               | IN USE                               | Botany                 |
|                      | Dissecting Microscopes                                                                                                                     |                      | 25                   | 0.24               | IN USE                               | Botany                 |
|                      | Steam sterilizer                                                                                                                           | 1                    | 01                   | 1.30               | IN USE                               | Biotechnolo            |
|                      | Electronics Balance                                                                                                                        | 1                    | 01                   | 0.40               | IN USE                               | Microbiolo             |
|                      | Microscope with oil immersion                                                                                                              | 1                    | 07                   | 0.56               | IN USE                               | Microbiolo             |
|                      | Gel Electrophoresis unit                                                                                                                   | 1                    | 01                   | 0.21               | IN USE                               | Microbiol              |
|                      | Distillation Unit                                                                                                                          | 1                    | 01                   | 0.14               | IN USE                               | Microbiol              |
|                      | Electronics Experimental Kits, 3D Printer,<br>Raspberry Pi kits, Arduino UNO boards,<br>Wireless robot kits etc. (Total 72<br>particulars) |                      |                      | 3.27               | IN USE                               | Electror               |
|                      | Single beam spectrometer                                                                                                                   | 1                    | 01                   | 1.53               | IN USE                               | Zoology                |
|                      | Distillation unit                                                                                                                          |                      | 01                   | 0.39               | IN USE                               | Zoology                |
|                      | Vertex mixer                                                                                                                               | 1                    | 01                   | 0.09               | IN USE                               | Zoology                |
|                      | Total:                                                                                                                                     | 15.00                |                      | 15.003             |                                      |                        |
| Books & Jo           | ournals Total:                                                                                                                             | 5.00                 |                      | 5.00               |                                      | 1                      |