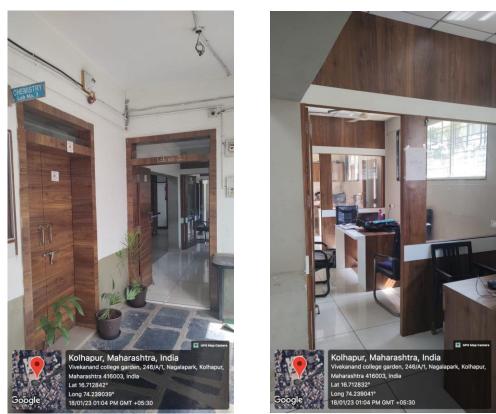

### **B. Renovation of Chemistry Laboratory:** Renovation of Lab (5)(6): Lab entrance and Staff room

### **B. Renovation of Chemistry Laboratory:**

Renovation of Lab (5): Practical tables with storage cabinets, chemical storage cabinets, Green board, Flooring, Armstrong ceil out grid celling, etc.

#### **B.** Renovation of Chemistry Laboratory:

Renovation of Lab (5): Practical tables with storage cabinets, chemical storage cabinets, Green board, Flooring, Armstrong ceil out grid celling, etc

Renovation of Lab (6): Practical tables with storage cabinets, chemical storage cabinets, Green board, Flooring, Armstrong ceil out grid celling, etc.