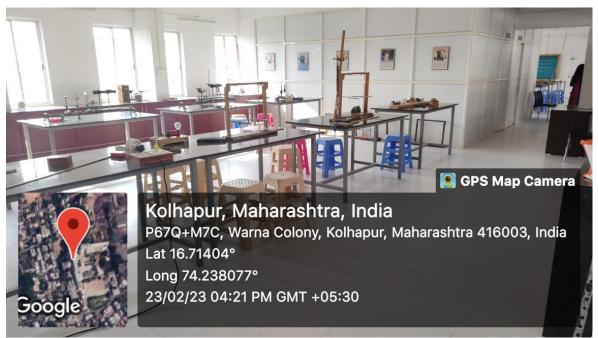

A. Construction: Physics Department Construction: Lab-I (size 9m x 12 m=108 m<sup>2</sup>)

A. Construction: Physics Department Construction: Lab-II (size 9m x 12 m=108 m2)

A. Construction: Physics Department Construction: Lab-III (size 9m x 12 m=108 m2)