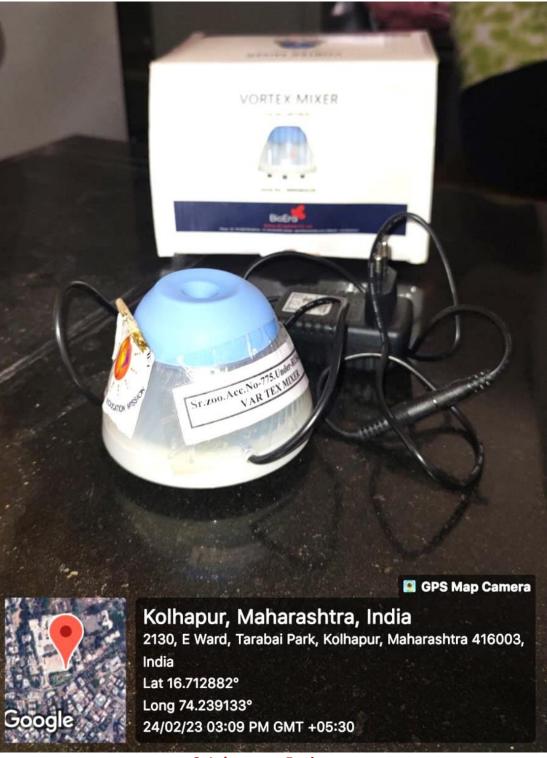

**3. Laboratory Equipments:** Name of Equipment: Vertex Mixer (Department: Zoology)