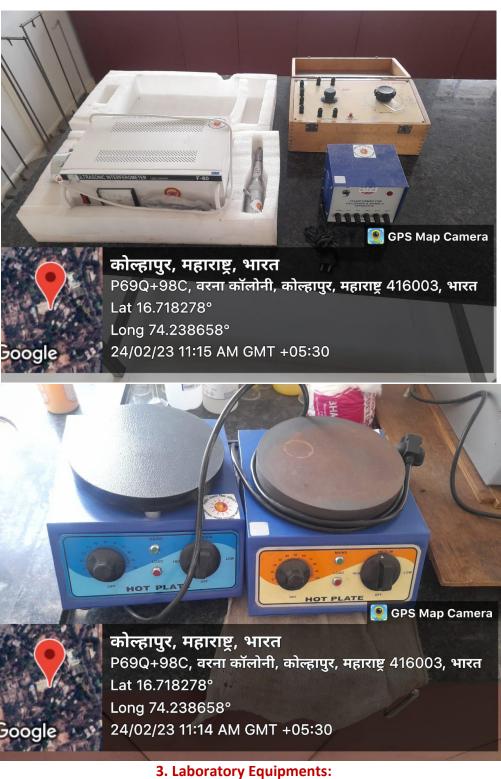

**3. Laboratory Equipments:** Name of Equipment: Steam sterilizer (Department: Biotechnology)

**3. Laboratory Equipments:** 

Name of Equipment: Electronics Balance, Microscope with oil immersion, Gel Electrophoresis unit and Distillation Unit (Department: Microbiology)

Name of Equipment: Study of Electron spin resonance- determine magnetic field as a function of the resonance frequency and N.M.R without C.R.O (Department: Physics)

Name of Equipment: Thermal Mechanical equivalent of heat by Callender and Barne's constant method apparatus (Department: Physics)