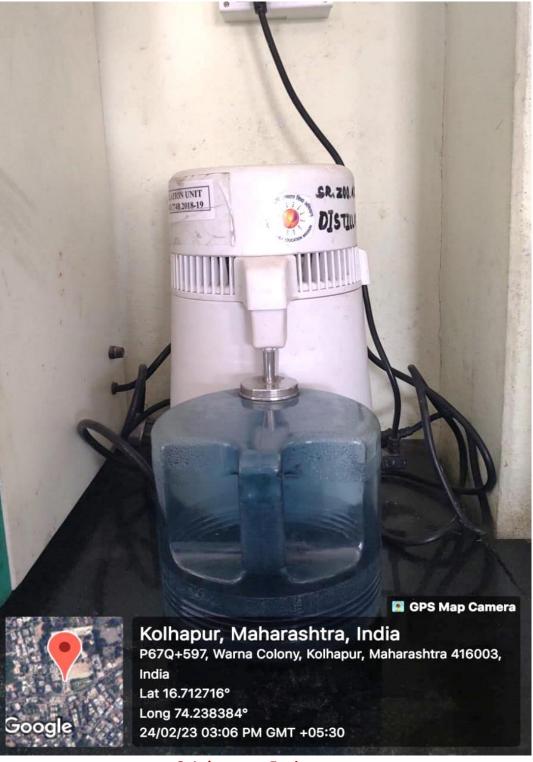

**3. Laboratory Equipments:** Name of Equipment: 3D-Printer (Department: Electronics)

**3. Laboratory Equipments:** Name of Equipment: Distillation unit (Department: Zoology)

**3. Laboratory Equipments:** Name of Equipment: Single beam spectrometer (Department: Zoology)