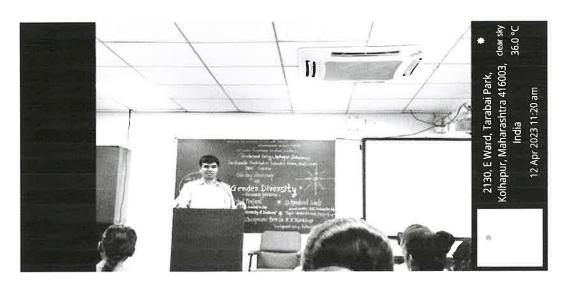

Chief Guest Speech (session –I) Gender Diversity & Inclusion

Vishal Pinjani President, Abhiman Foundation, Kolhapur.

Resource person for (Session -II)

Gender from Male Perspective Krushnat Swati Maharashtra State, General Secretary, ANIS. Maharashtra.

10. Signatures of coordinator/ organizer:

Chief Guest Speech (session –I) Gender Diversity & Inclusion

0

Vishal Pinjani President, Abhiman Foundation, Kolhapur.

Resource person for (Session -II)

Gender from Male Perspective Krushnat Swati Maharashtra State, General Secretary, ANIS. Maharashtra.