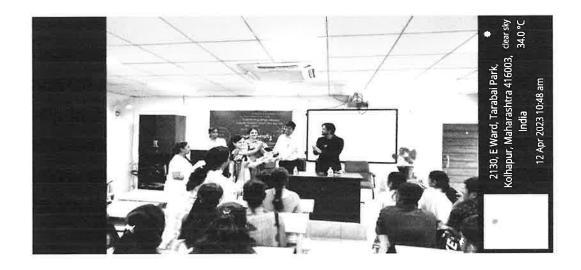

#### 9. Photos:

Welcome and Introduction of a one-day workshop by Coordinator Women Study Centre Dr. Revati Patil

Felicitation of resource person of a one day workshop by IQAC Coordinator

Dr. Shruti Joshi.