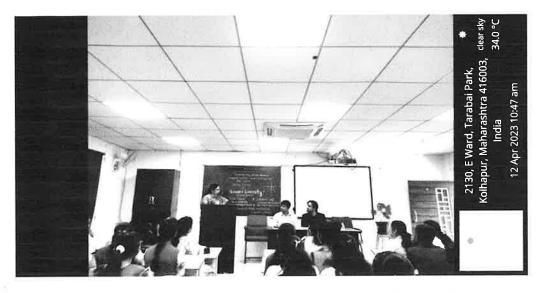

#### 9. Photos:

Welcome and Introduction of a one-day workshop by Coordinator Women Study Centre Dr. Revati Patil

Felicitation of resource person of a one day workshop by IQAC Coordinator

Dr. Shruti Joshi.

Chief Guest Speech (session –I) Gender Diversity & Inclusion

Vishal Pinjani President, Abhiman Foundation, Kolhapur.

Resource person for (Session -II)

Gender from Male Perspective Krushnat Swati Maharashtra State, General Secretary, ANIS. Maharashtra.